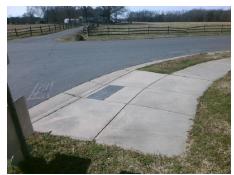

## Field Measurements/Component Compliance

Street 1 Name
Stop Condition-Street 2
Street 2 Name
Stop Condition-Street 1

WINGET RD None ENTRANCE StopSign Possible Solutions:

Remove & Replace Curb Ramp With Two New Directional Ramps or Equivalent.

Surveyor Notes:

N/A

PROW/ADA:

Not Found, R304.5.1, R304.2.2, R304.5.3

Total Cost: \$ 3200.00

| Field Measurements/Component Compnance |                       |       |                        |                             |       |
|----------------------------------------|-----------------------|-------|------------------------|-----------------------------|-------|
| Compliance Description                 |                       | Data  | Compliance Description |                             | Data  |
| N/A                                    | Ramp Length (in)      | 58.0  | No                     | Ramp Slope (%)              | 12.2  |
| No                                     | Ramp Width (in)       | 45.0  | No                     | Ramp XSlope (%)             | 3.0   |
| N/A                                    | Flare Type LT         | N/A   | N/A                    | Flare Type RT               | N/A   |
| N/A                                    | Flare Slope LT (%)    | N/A   | N/A                    | Flare Slope RT (%)          | N/A   |
| N/A                                    | Flare Traversable LT? | N/A   | N/A                    | Flare Traversable RT?       | N/A   |
| N/A                                    | Landing Length (in)   | N/A   | N/A                    | DWS Provided?               | N/A   |
| N/A                                    | Landing Width (in)    | N/A   | N/A                    | DWS Contrast?               | N/A   |
| N/A                                    | Landing Slope (%)     | N/A   | N/A                    | DWS Length (in)             | N/A   |
| N/A                                    | Landing X Slope (%)   | N/A   | N/A                    | DWS Full Width?             | N/A   |
| N/A                                    | Landing Curb? (Y/N)   | N/A   | N/A                    | DWS Offset (in)             | N/A   |
| N/A                                    | Shared Landing?       | N/A   |                        |                             |       |
| N/A                                    | Gutter Ponding?       | N/A   | N/A                    | Gutter Slope (%)            | N/A   |
| N/A                                    | Gutter Lip Ht (in)    | N/A   | N/A                    | Gutter X Slope (%)          | N/A   |
| N/A                                    | Painted X Walk1?      | No    | N/A                    | Painted X Walk2?            | No    |
|                                        | X Walk 1 Direction    | To SW |                        | X Walk 2 Direction          | To SE |
| N/A                                    | X Walk 1 Width (in)   | N/A   | N/A                    | X Walk 2 Width (in)         | N/A   |
|                                        | X Walk 1 Slope (%)    | 1.0   |                        | X Walk 2 Slope (%)          | 1.8   |
|                                        | X Walk 1 X Slope (%)  | 2.2   |                        | X Walk 2 X Slope (%)        | 1.9   |
| N/A                                    | Ramp inside XWalk1?   | N/A   | N/A                    | Ramp inside XWalk2?         | N/A   |
|                                        | Road Slope (%)        | 3.3   | N/A                    | Clear Space?                | N/A   |
|                                        | Road X Slope (%)      | 0.3   | N/A                    | Clear Space to XWalk (in)   | N/A   |
| N/A                                    | Any Obstructions?     | N/A   | N/A                    | Storm Grate/Utility Hazard? | N/A   |
|                                        | Obstruction Type      |       |                        | Storm Grate/Utility Type    |       |
|                                        |                       | N/A   |                        |                             | N/A   |
|                                        |                       |       | Yes                    | Surface Condition? (G/P)    | Good  |