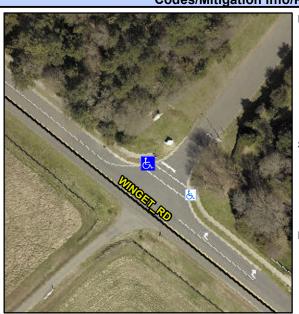

## Access Compliance Report Public Rights-of-Way (Curb Ramps)

Intersection ID: 10042043 Main Street: WINGET\_RD Cross Street: N/A Location: N

ADA ID: 5AE948343214 Ramp Type: PerpDiag Initial Pass/Fail: Fail Overall Compliance: No Severity Score: 35

## Field Measurements/Component Compliance

Street 1 Name
Stop Condition-Street 2
Street 2 Name
Stop Condition-Street 1

WINGET RD None ENTRANCE StopSign Possible Solutions:

Remove & Replace Curb Ramp With Two New Directional Ramps or Equivalent.