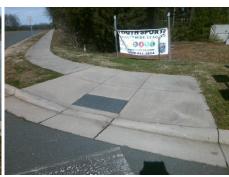

## Field Measurements/Component Compliance

Street 1 Name
Stop Condition-Street 2
Street 2 Name
Stop Condition-Street 1

WINGET RD None ENTRANCE StopSign Possible Solutions:

Remove & Replace Curb Ramp With Two New Directional Ramps or Equivalent.

Surveyor Notes:

N/A

PROW/ADA:

Not Found, R304.5.1, R304.2.2, R304.5.3

Total Cost: \$ 3200.00

| Field Measurements/Component Compnance |                       |       |                        |                             |       |
|----------------------------------------|-----------------------|-------|------------------------|-----------------------------|-------|
| Compliance Description                 |                       | Data  | Compliance Description |                             | Data  |
| N/A                                    | Ramp Length (in)      | 58.0  | No                     | Ramp Slope (%)              | 12.2  |
| No                                     | Ramp Width (in)       | 45.0  | No                     | Ramp XSlope (%)             | 3.0   |
| N/A                                    | Flare Type LT         | N/A   | N/A                    | Flare Type RT               | N/A   |
| N/A                                    | Flare Slope LT (%)    | N/A   | N/A                    | Flare Slope RT (%)          | N/A   |
| N/A                                    | Flare Traversable LT? | N/A   | N/A                    | Flare Traversable RT?       | N/A   |
| N/A                                    | Landing Length (in)   | N/A   | N/A                    | DWS Provided?               | N/A   |
| N/A                                    | Landing Width (in)    | N/A   | N/A                    | DWS Contrast?               | N/A   |
| N/A                                    | Landing Slope (%)     | N/A   | N/A                    | DWS Length (in)             | N/A   |
| N/A                                    | Landing X Slope (%)   | N/A   | N/A                    | DWS Full Width?             | N/A   |
| N/A                                    | Landing Curb? (Y/N)   | N/A   | N/A                    | DWS Offset (in)             | N/A   |
| N/A                                    | Shared Landing?       | N/A   |                        |                             |       |
| N/A                                    | Gutter Ponding?       | N/A   | N/A                    | Gutter Slope (%)            | N/A   |
| N/A                                    | Gutter Lip Ht (in)    | N/A   | N/A                    | Gutter X Slope (%)          | N/A   |
| N/A                                    | Painted X Walk1?      | No    | N/A                    | Painted X Walk2?            | No    |
|                                        | X Walk 1 Direction    | To SW |                        | X Walk 2 Direction          | To SE |
| N/A                                    | X Walk 1 Width (in)   | N/A   | N/A                    | X Walk 2 Width (in)         | N/A   |
|                                        | X Walk 1 Slope (%)    | 1.0   |                        | X Walk 2 Slope (%)          | 1.8   |
|                                        | X Walk 1 X Slope (%)  | 2.2   |                        | X Walk 2 X Slope (%)        | 1.9   |
| N/A                                    | Ramp inside XWalk1?   | N/A   | N/A                    | Ramp inside XWalk2?         | N/A   |
|                                        | Road Slope (%)        | 3.3   | N/A                    | Clear Space?                | N/A   |
|                                        | Road X Slope (%)      | 0.3   | N/A                    | Clear Space to XWalk (in)   | N/A   |
| N/A                                    | Any Obstructions?     | N/A   | N/A                    | Storm Grate/Utility Hazard? | N/A   |
|                                        | Obstruction Type      |       |                        | Storm Grate/Utility Type    |       |
|                                        |                       | N/A   |                        |                             | N/A   |
|                                        |                       |       | Yes                    | Surface Condition? (G/P)    | Good  |