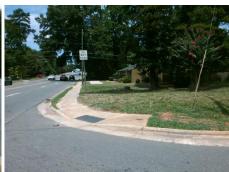

## Access Compliance Report Public Rights-of-Way (Curb Ramps)

Intersection ID: 17979Main Street:E\_WOODLAWN\_RDCross Street:ROCKFORD\_CTLocation:NADA ID: 5AEC9A8A6A55Ramp Type:PerpDiagInitial Pass/Fail:FailOverall Compliance:NoSeverity Score:10

**Codes/Mitigation Info/Possible Solution** 

Field Measurements/Component Compliance

Street 1 Name
Stop Condition-Street 2
Street 2 Name
Stop Condition-Street 1

E WOODLAWN RD None ROCKFORD CT

StopSign

Possible Solutions:

Remove & Replace Curb Ramp With Two New Directional Ramps or Equivalent.

Surveyor Notes:

N/A

PROW/ADA:

Not Found, R304.5.1, R304.5.3

Total Cost: \$ 3200.00

| Field Measurements/Component Compliance |                        |                       |       |      |                             |       |
|-----------------------------------------|------------------------|-----------------------|-------|------|-----------------------------|-------|
|                                         | Compliance Description |                       | Data  | Comp | liance Description          | Data  |
|                                         | N/A                    | Ramp Length (in)      | 67.0  | Yes  | Ramp Slope (%)              | 7.8   |
|                                         | No                     | Ramp Width (in)       | 36.0  | No   | Ramp XSlope (%)             | 5.0   |
|                                         | N/A                    | Flare Type LT         | N/A   | N/A  | Flare Type RT               | N/A   |
|                                         | N/A                    | Flare Slope LT (%)    | N/A   | N/A  | Flare Slope RT (%)          | N/A   |
|                                         | N/A                    | Flare Traversable LT? | N/A   | N/A  | Flare Traversable RT?       | N/A   |
|                                         | N/A                    | Landing Length (in)   | N/A   | N/A  | DWS Provided?               | N/A   |
|                                         | N/A                    | Landing Width (in)    | N/A   | N/A  | DWS Contrast?               | N/A   |
|                                         | N/A                    | Landing Slope (%)     | N/A   | N/A  | DWS Length (in)             | N/A   |
|                                         | N/A                    | Landing X Slope (%)   | N/A   | N/A  | DWS Full Width?             | N/A   |
|                                         | N/A                    | Landing Curb? (Y/N)   | N/A   | N/A  | DWS Offset (in)             | N/A   |
|                                         | N/A                    | Shared Landing?       | N/A   |      |                             |       |
|                                         | N/A                    | Gutter Ponding?       | N/A   | N/A  | Gutter Slope (%)            | N/A   |
|                                         | N/A                    | Gutter Lip Ht (in)    | N/A   | N/A  | Gutter X Slope (%)          | N/A   |
|                                         | N/A                    | Painted X Walk1?      | No    | N/A  | Painted X Walk2?            | No    |
|                                         |                        | X Walk 1 Direction    | To SW |      | X Walk 2 Direction          | To SE |
|                                         | N/A                    | X Walk 1 Width (in)   | N/A   | N/A  | X Walk 2 Width (in)         | N/A   |
|                                         |                        | X Walk 1 Slope (%)    | 3.3   |      | X Walk 2 Slope (%)          | 0.2   |
|                                         |                        | X Walk 1 X Slope (%)  | 0.3   |      | X Walk 2 X Slope (%)        | 2.4   |
|                                         | N/A                    | Ramp inside XWalk1?   | N/A   | N/A  | Ramp inside XWalk2?         | N/A   |
|                                         |                        | Road Slope (%)        | 2.4   | N/A  | Clear Space?                | N/A   |
|                                         |                        | Road X Slope (%)      | 0.5   | N/A  | Clear Space to XWalk (in)   | N/A   |
|                                         | N/A                    | Any Obstructions?     | N/A   | N/A  | Storm Grate/Utility Hazard? | N/A   |
|                                         |                        | Obstruction Type      |       |      | Storm Grate/Utility Type    |       |
|                                         |                        |                       | N/A   |      |                             | N/A   |
|                                         |                        |                       |       | Yes  | Surface Condition? (G/P)    | Good  |
| _                                       |                        |                       |       |      |                             |       |