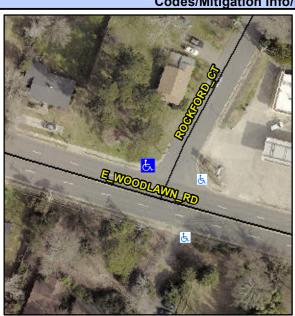

## Access Compliance Report Public Rights-of-Way (Curb Ramps)

Intersection ID: 17979Main Street:E\_WOODLAWN\_RDCross Street:ROCKFORD\_CTLocation:NADA ID: 5AEC9A8A6A55Ramp Type:PerpDiagInitial Pass/Fail:FailOverall Compliance:NoSeverity Score:10

**Codes/Mitigation Info/Possible Solution** 

Field Measurements/Component Compliance

Street 1 Name
Stop Condition-Street 2
Street 2 Name
Stop Condition-Street 1

E WOODLAWN RD None ROCKFORD CT

StopSign

Possible Solutions:

Remove & Replace Curb Ramp With Two New Directional Ramps or Equivalent.

Surveyor Notes:

N/A

PROW/ADA:

Not Found, R304.5.1, R304.5.3

Total Cost: \$ 3200.00

| Field Measurements/Component Compliance |                        |                       |       |      |                             |       |
|-----------------------------------------|------------------------|-----------------------|-------|------|-----------------------------|-------|
|                                         | Compliance Description |                       | Data  | Comp | liance Description          | Data  |
|                                         | N/A                    | Ramp Length (in)      | 67.0  | Yes  | Ramp Slope (%)              | 7.8   |
|                                         | No                     | Ramp Width (in)       | 36.0  | No   | Ramp XSlope (%)             | 5.0   |
|                                         | N/A                    | Flare Type LT         | N/A   | N/A  | Flare Type RT               | N/A   |
|                                         | N/A                    | Flare Slope LT (%)    | N/A   | N/A  | Flare Slope RT (%)          | N/A   |
|                                         | N/A                    | Flare Traversable LT? | N/A   | N/A  | Flare Traversable RT?       | N/A   |
|                                         | N/A                    | Landing Length (in)   | N/A   | N/A  | DWS Provided?               | N/A   |
|                                         | N/A                    | Landing Width (in)    | N/A   | N/A  | DWS Contrast?               | N/A   |
|                                         | N/A                    | Landing Slope (%)     | N/A   | N/A  | DWS Length (in)             | N/A   |
|                                         | N/A                    | Landing X Slope (%)   | N/A   | N/A  | DWS Full Width?             | N/A   |
|                                         | N/A                    | Landing Curb? (Y/N)   | N/A   | N/A  | DWS Offset (in)             | N/A   |
|                                         | N/A                    | Shared Landing?       | N/A   |      |                             |       |
|                                         | N/A                    | Gutter Ponding?       | N/A   | N/A  | Gutter Slope (%)            | N/A   |
|                                         | N/A                    | Gutter Lip Ht (in)    | N/A   | N/A  | Gutter X Slope (%)          | N/A   |
|                                         | N/A                    | Painted X Walk1?      | No    | N/A  | Painted X Walk2?            | No    |
|                                         |                        | X Walk 1 Direction    | To SW |      | X Walk 2 Direction          | To SE |
|                                         | N/A                    | X Walk 1 Width (in)   | N/A   | N/A  | X Walk 2 Width (in)         | N/A   |
|                                         |                        | X Walk 1 Slope (%)    | 3.3   |      | X Walk 2 Slope (%)          | 0.2   |
|                                         |                        | X Walk 1 X Slope (%)  | 0.3   |      | X Walk 2 X Slope (%)        | 2.4   |
|                                         | N/A                    | Ramp inside XWalk1?   | N/A   | N/A  | Ramp inside XWalk2?         | N/A   |
|                                         |                        | Road Slope (%)        | 2.4   | N/A  | Clear Space?                | N/A   |
|                                         |                        | Road X Slope (%)      | 0.5   | N/A  | Clear Space to XWalk (in)   | N/A   |
|                                         | N/A                    | Any Obstructions?     | N/A   | N/A  | Storm Grate/Utility Hazard? | N/A   |
|                                         |                        | Obstruction Type      |       |      | Storm Grate/Utility Type    |       |
|                                         |                        |                       | N/A   |      |                             | N/A   |
|                                         |                        |                       |       | Yes  | Surface Condition? (G/P)    | Good  |
| _                                       |                        |                       |       |      |                             |       |