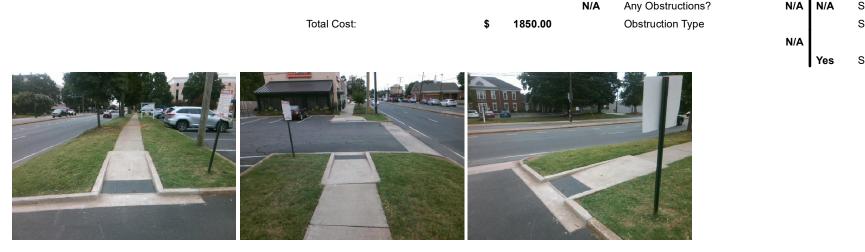

## Access Compliance Report Public Rights-of-Way (Curb Ramps)

| Intersection ID: 10033945 Main Street: PARK_RD |                                     |                               | Cross Street: N/A                       |                                                |               |       |                             | Location:                   | SW   |
|------------------------------------------------|-------------------------------------|-------------------------------|-----------------------------------------|------------------------------------------------|---------------|-------|-----------------------------|-----------------------------|------|
| ADA ID: 5AEF111C783F                           | DA ID: 5AEF111C783F Ramp Type: Perp |                               |                                         | Initial Pass/Fail: Fail Overall Compliance: No |               |       |                             |                             | 12.5 |
| Codes/Mitigation Info/Possible Solution        |                                     |                               | Field Measurements/Component Compliance |                                                |               |       |                             |                             |      |
| 3 81 1 1                                       |                                     | Possible Solutions:           | Compliance Description                  |                                                |               | Data  | Data Compliance Description |                             |      |
|                                                | AND AND AND AND A                   | Remove & Replace Entire Ramp. | N/A                                     | Ramp Le                                        | ength (in)    | 120.0 | No                          | Ramp Slope (%)              | 10.5 |
| 1 1 1 4 1 1 1 1 1 1 1 1 1 1 1 1 1 1 1 1        |                                     |                               | Yes                                     | Ramp W                                         | /idth (in)    | 48.0  | Yes                         | Ramp XSlope (%)             | 0.5  |
|                                                |                                     |                               | N/A                                     | Flare Ty                                       | pe LT         | N/A   | N/A                         | Flare Type RT               | N/A  |
|                                                |                                     |                               | N/A                                     | Flare Sl                                       | ope LT (%)    | N/A   | N/A                         | Flare Slope RT (%)          | N/A  |
|                                                | A PARA                              |                               | N/A                                     | Flare Tra                                      | aversable LT? | N/A   | N/A                         | Flare Traversable RT?       | N/A  |
| E C                                            | AND THE STREET                      |                               | N/A                                     | Landing                                        | Length (in)   | N/A   | N/A                         | DWS Provided?               | N/A  |
|                                                | E C                                 | Surveyor Notes:               | N/A                                     | Landing                                        | Width (in)    | N/A   | N/A                         | DWS Contrast?               | N/A  |
|                                                |                                     | N/A                           | N/A                                     | Landing                                        | Slope (%)     | N/A   | N/A                         | DWS Length (in)             | N/A  |
|                                                |                                     |                               | N/A                                     | Landing                                        | X Slope (%)   | N/A   | N/A                         | DWS Full Width?             | N/A  |
|                                                | and the                             |                               | N/A                                     | Landing                                        | Curb? (Y/N)   | N/A   | N/A                         | DWS Offset (in)             | N/A  |
|                                                | L THE                               |                               | N/A                                     | Shared I                                       | Landing?      | N/A   |                             |                             |      |
|                                                | 146-1                               | PROW/ADA:                     | N/A                                     | Gutter F                                       | onding?       | N/A   | N/A                         | Gutter Slope (%)            | N/A  |
| Mell Six                                       | 1 - A Const                         | R304.2.2                      | N/A                                     | Gutter L                                       | ip Ht (in)    | N/A   | N/A                         | Gutter X Slope (%)          | N/A  |
| The standard                                   | El .                                |                               | N/A                                     | Painted                                        | X Walk1?      | No    | N/A                         | Painted X Walk2?            | N/A  |
|                                                |                                     |                               |                                         | X Walk 1                                       | 1 Direction   | To N  |                             | X Walk 2 Direction          | N/A  |
|                                                |                                     |                               | N/A                                     | X Walk 1                                       | 1 Width (in)  | N/A   | N/A                         | X Walk 2 Width (in)         | N/A  |
| Street 1 Name                                  | ENTRANCE                            |                               |                                         | X Walk 1                                       | 1 Slope (%)   | 0.7   |                             | X Walk 2 Slope (%)          | N/A  |
| Stop Condition-Street 2                        | None                                |                               |                                         | X Walk 1                                       | 1 X Slope (%) | 4.4   |                             | X Walk 2 X Slope (%)        | N/A  |
| Street 2 Name                                  | N/A                                 |                               | N/A                                     | Ramp in                                        | side XWalk1?  | N/A   | N/A                         | Ramp inside XWalk2?         | N/A  |
| Stop Condition-Street 1                        | N/A                                 |                               |                                         | Road Slo                                       | ope (%)       | N/A   | N/A                         | Clear Space?                | N/A  |
|                                                |                                     |                               |                                         | Road X                                         | Slope (%)     | N/A   | N/A                         | Clear Space to XWalk (in)   | N/A  |
|                                                |                                     |                               | N/#                                     | Any Obs                                        | structions?   | N/A   | N/A                         | Storm Grate/Utility Hazard? | N/A  |
|                                                |                                     | Total Cost: \$ 1              | 850.00                                  | Obstruct                                       | tion Type     |       |                             | Storm Grate/Utility Type    |      |
|                                                |                                     |                               |                                         |                                                |               | N/A   |                             |                             | N/A  |