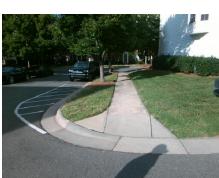

## **Access Compliance Report Public Rights-of-Way** (Curb Ramps)

Intersection ID: 10029652 Main Street: KINGS CROWN WY **Cross Street: N/A** Location: NW **Overall Compliance: No** ADA ID: 5AF1B75F16B6 Ramp Type: BlendTrans1 Initial Pass/Fail: Fail **Severity Score:** 12.5

## Field Measurements/Component Compliance

PRIVATE DRIVE Street 1 Name Stop Condition-Street 1 None Street 2 Name N/A Stop Condition-Street 2 N/A **Remove & Replace Curb Ramp With Two New Directional Ramps or** Equivalent.

Surveyor Notes:

N/A

PROW/ADA:

R304.5.3

Total Cost:

3200.00

| Compliance Description Data |                       | Comp  | pliance Description |                       | Data                    |      |
|-----------------------------|-----------------------|-------|---------------------|-----------------------|-------------------------|------|
| N/A                         | Ramp Length (in)      | 54.0  | Yes                 | BlendTrans Slope (%)  |                         | 2.8  |
| Yes                         | Ramp Width (in)       | 49.0  | No                  | BlendTrans XSlope (%) |                         | 5.4  |
| N/A                         | Flare Type LT         | N/A   | N/A                 | Flare                 | Type RT                 | N/A  |
| N/A                         | Flare Slope LT (%)    | N/A   | N/A                 | Flare                 | Slope RT (%)            | N/A  |
| N/A                         | Flare Traversable LT? | N/A   | N/A                 | Flare                 | Traversable RT?         | N/A  |
| N/A                         | Landing Length (in)   | N/A   | N/A                 | DWS                   | Provided?               | N/A  |
| N/A                         | Landing Width (in)    | N/A   | N/A                 | DWS                   | Contrast?               | N/A  |
| N/A                         | Landing Slope (%)     | N/A   | N/A                 | DWS                   | Length (in)             | N/A  |
| N/A                         | Landing X Slope (%)   | N/A   | N/A                 | DWS                   | Full Width?             | N/A  |
| N/A                         | Landing Curb? (Y/N)   | N/A   | N/A                 | DWS                   | Offset (in)             | N/A  |
| N/A                         | Shared Landing?       | N/A   |                     |                       |                         |      |
| N/A                         | Gutter Ponding?       | N/A   | N/A                 | Gutte                 | r Slope (%)             | N/A  |
| N/A                         | Gutter Lip Ht (in)    | N/A   | N/A                 | Gutte                 | r X Slope (%)           | N/A  |
| N/A                         | Painted X Walk1?      | No    | N/A                 | Paint                 | ed X Walk2?             | N/A  |
|                             | X Walk 1 Direction    | To NE |                     | X Wa                  | lk 2 Direction          | N/A  |
|                             | X Walk 1 Width (in)   | N/A   |                     | X Wa                  | lk 2 Width (in)         | N/A  |
|                             | X Walk 1 Slope (%)    | 0.5   |                     | X Wa                  | lk 2 Slope (%)          | N/A  |
|                             | X Walk 1 X Slope (%)  | 1.7   |                     | X Wa                  | lk 2 X Slope (%)        | N/A  |
| N/A                         | Ramp inside XWalk1?   | N/A   | N/A                 | Ramp                  | inside XWalk2?          | N/A  |
|                             | Road Slope (%)        | 1.7   |                     | Clear                 | Space?                  | N/A  |
|                             | Road X Slope (%)      | 0.5   | N/A                 | Clear                 | Space to XWalk (in)     | N/A  |
| N/A                         | Any Obstructions?     | N/A   | N/A                 | Storm                 | n Grate/Utility Hazard? | N/A  |
|                             | Obstruction Type      |       |                     | Storm                 | n Grate/Utility Type    |      |
|                             |                       | N/A   |                     |                       |                         | N/A  |
|                             |                       |       | Yes                 | Surfa                 | ce Condition? (G/P)     | Good |
|                             |                       |       | N/A                 | Curb                  | Slope (%)               | 1.2  |