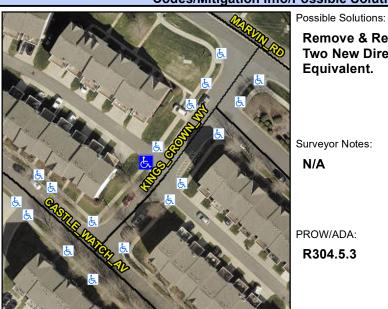

## **Access Compliance Report Public Rights-of-Way** (Curb Ramps)

Intersection ID: 10029652 Main Street: KINGS CROWN WY **Cross Street: N/A** Location: NW **Overall Compliance: No** ADA ID: 5AF1B75F16B6 Ramp Type: BlendTrans1 Initial Pass/Fail: Fail **Severity Score:** 12.5

## Field Measurements/Component Compliance

PRIVATE DRIVE Street 1 Name Stop Condition-Street 1 None Street 2 Name N/A Stop Condition-Street 2 N/A **Remove & Replace Curb Ramp With Two New Directional Ramps or** Equivalent.

Surveyor Notes:

N/A

PROW/ADA:

R304.5.3

Total Cost:

3200.00

| Compliance Description Data |                       | Comp  | pliance Description |                       | Data                    |      |
|-----------------------------|-----------------------|-------|---------------------|-----------------------|-------------------------|------|
| N/A                         | Ramp Length (in)      | 54.0  | Yes                 | BlendTrans Slope (%)  |                         | 2.8  |
| Yes                         | Ramp Width (in)       | 49.0  | No                  | BlendTrans XSlope (%) |                         | 5.4  |
| N/A                         | Flare Type LT         | N/A   | N/A                 | Flare                 | Type RT                 | N/A  |
| N/A                         | Flare Slope LT (%)    | N/A   | N/A                 | Flare                 | Slope RT (%)            | N/A  |
| N/A                         | Flare Traversable LT? | N/A   | N/A                 | Flare                 | Traversable RT?         | N/A  |
| N/A                         | Landing Length (in)   | N/A   | N/A                 | DWS                   | Provided?               | N/A  |
| N/A                         | Landing Width (in)    | N/A   | N/A                 | DWS                   | Contrast?               | N/A  |
| N/A                         | Landing Slope (%)     | N/A   | N/A                 | DWS                   | Length (in)             | N/A  |
| N/A                         | Landing X Slope (%)   | N/A   | N/A                 | DWS                   | Full Width?             | N/A  |
| N/A                         | Landing Curb? (Y/N)   | N/A   | N/A                 | DWS                   | Offset (in)             | N/A  |
| N/A                         | Shared Landing?       | N/A   |                     |                       |                         |      |
| N/A                         | Gutter Ponding?       | N/A   | N/A                 | Gutte                 | r Slope (%)             | N/A  |
| N/A                         | Gutter Lip Ht (in)    | N/A   | N/A                 | Gutte                 | r X Slope (%)           | N/A  |
| N/A                         | Painted X Walk1?      | No    | N/A                 | Paint                 | ed X Walk2?             | N/A  |
|                             | X Walk 1 Direction    | To NE |                     | X Wa                  | lk 2 Direction          | N/A  |
|                             | X Walk 1 Width (in)   | N/A   |                     | X Wa                  | lk 2 Width (in)         | N/A  |
|                             | X Walk 1 Slope (%)    | 0.5   |                     | X Wa                  | lk 2 Slope (%)          | N/A  |
|                             | X Walk 1 X Slope (%)  | 1.7   |                     | X Wa                  | lk 2 X Slope (%)        | N/A  |
| N/A                         | Ramp inside XWalk1?   | N/A   | N/A                 | Ramp                  | inside XWalk2?          | N/A  |
|                             | Road Slope (%)        | 1.7   |                     | Clear                 | Space?                  | N/A  |
|                             | Road X Slope (%)      | 0.5   | N/A                 | Clear                 | Space to XWalk (in)     | N/A  |
| N/A                         | Any Obstructions?     | N/A   | N/A                 | Storm                 | n Grate/Utility Hazard? | N/A  |
|                             | Obstruction Type      |       |                     | Storm                 | n Grate/Utility Type    |      |
|                             |                       | N/A   |                     |                       |                         | N/A  |
|                             |                       |       | Yes                 | Surfa                 | ce Condition? (G/P)     | Good |
|                             |                       |       | N/A                 | Curb                  | Slope (%)               | 1.2  |