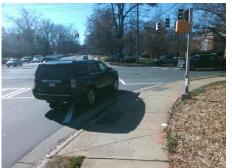

## Access Compliance Report Public Rights-of-Way (Curb Ramps)

Intersection ID: 18350Main Street:PROVIDENCE\_RDCross Street:SHARON\_LNLocation:NEADA ID: 5AF9236ECDBARamp Type:ParaInitial Pass/Fail:FailOverall Compliance:NoSeverity Score:26.25

## Field Measurements/Component Compliance

Street 1 Name
Stop Condition-Street 1
Signal
Street 2 Name
N/A
Stop Condition-Street 2
N/A

Possible Solutions:

Remove & Replace Entire Ramp.

Surveyor Notes:

N/A

PROW/ADA:

R304.5.3, R304.3.2

Total Cost: \$ 1600.00

| Field Measurements/Component Compliance |                      |       |                        |                             |      |
|-----------------------------------------|----------------------|-------|------------------------|-----------------------------|------|
| Compliance Description                  |                      | Data  | Compliance Description |                             | Data |
| N/A                                     | Ramp Length LT (in)  | 59.0  | N/A                    | Ramp Length RT (in)         | 64.0 |
| Yes                                     | Ramp Width LT (in)   | 83.0  | Yes                    | Ramp Width RT (in)          | 83.0 |
| Yes                                     | Ramp Slope LT (%)    | 5.7   | No                     | Ramp Slope RT (%)           | 12.2 |
| No                                      | Ramp XSlope LT (%)   | 3.6   | Yes                    | Ramp XSlope RT (%)          | 1.0  |
| N/A                                     | Landing Length (in)  | N/A   | N/A                    | DWS Provided?               | N/A  |
| N/A                                     | Landing Width (in)   | N/A   | N/A                    | DWS Contrast?               | N/A  |
| N/A                                     | Landing Slope (%)    | N/A   | N/A                    | DWS Length (in)             | N/A  |
| N/A                                     | Landing X Slope (%)  | N/A   | N/A                    | DWS Full Width?             | N/A  |
| N/A                                     | Landing Curb? (Y/N)  | N/A   | N/A                    | DWS Offset (in)             | N/A  |
| N/A                                     | Shared Landing?      | N/A   |                        |                             |      |
| N/A                                     | Gutter Ponding?      | N/A   | N/A                    | Gutter Slope (%)            | N/A  |
| N/A                                     | Gutter Lip Ht (in)   | N/A   | N/A                    | Gutter X Slope (%)          | N/A  |
| N/A                                     | Painted X Walk1?     | Yes   | N/A                    | Painted X Walk2?            | N/A  |
|                                         | X Walk 1 Direction   | To SE |                        | X Walk 2 Direction          | N/A  |
| N/A                                     | X Walk 1 Width (in)  | 108.0 | N/A                    | X Walk 2 Width (in)         | N/A  |
|                                         | X Walk 1 Slope (%)   | 0.8   |                        | X Walk 2 Slope (%)          | N/A  |
|                                         | X Walk 1 X Slope (%) | 0.7   |                        | X Walk 2 X Slope (%)        | N/A  |
| N/A                                     | Ramp inside XWalk1?  | Yes   | N/A                    | Ramp inside XWalk2?         | N/A  |
|                                         | Road Slope (%)       | N/A   | N/A                    | Clear Space?                | N/A  |
|                                         | Road X Slope (%)     | N/A   | N/A                    | Clear Space to XWalk (in)   | N/A  |
| N/A                                     | Any Obstructions?    | N/A   | N/A                    | Storm Grate/Utility Hazard? | N/A  |
|                                         | Obstruction Type     |       |                        | Storm Grate/Utility Type    |      |
|                                         |                      | N/A   |                        |                             | N/A  |
|                                         |                      |       | Yes                    | Surface Condition? (G/P)    | Good |
|                                         |                      |       | N/A                    | Curb Slope (%)              | 11.4 |
| WA                                      |                      |       |                        |                             |      |