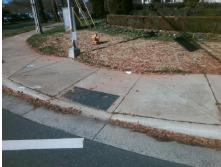

## Access Compliance Report Public Rights-of-Way (Curb Ramps)

Intersection ID: 18350Main Street:PROVIDENCE\_RDCross Street:SHARON\_LNLocation:NEADA ID: 5AF9236ECDBARamp Type:ParaInitial Pass/Fail:FailOverall Compliance:NoSeverity Score:26.25

## Field Measurements/Component Compliance

Street 1 Name
Stop Condition-Street 1
Signal
Street 2 Name
N/A
Stop Condition-Street 2
N/A

Possible Solutions:

Remove & Replace Entire Ramp.

Surveyor Notes:

N/A

PROW/ADA:

R304.5.3, R304.3.2

Total Cost: \$ 1600.00

| Field Measurements/Component Compliance |                      |       |                        |                             |      |
|-----------------------------------------|----------------------|-------|------------------------|-----------------------------|------|
| Compliance Description                  |                      | Data  | Compliance Description |                             | Data |
| N/A                                     | Ramp Length LT (in)  | 59.0  | N/A                    | Ramp Length RT (in)         | 64.0 |
| Yes                                     | Ramp Width LT (in)   | 83.0  | Yes                    | Ramp Width RT (in)          | 83.0 |
| Yes                                     | Ramp Slope LT (%)    | 5.7   | No                     | Ramp Slope RT (%)           | 12.2 |
| No                                      | Ramp XSlope LT (%)   | 3.6   | Yes                    | Ramp XSlope RT (%)          | 1.0  |
| N/A                                     | Landing Length (in)  | N/A   | N/A                    | DWS Provided?               | N/A  |
| N/A                                     | Landing Width (in)   | N/A   | N/A                    | DWS Contrast?               | N/A  |
| N/A                                     | Landing Slope (%)    | N/A   | N/A                    | DWS Length (in)             | N/A  |
| N/A                                     | Landing X Slope (%)  | N/A   | N/A                    | DWS Full Width?             | N/A  |
| N/A                                     | Landing Curb? (Y/N)  | N/A   | N/A                    | DWS Offset (in)             | N/A  |
| N/A                                     | Shared Landing?      | N/A   |                        |                             |      |
| N/A                                     | Gutter Ponding?      | N/A   | N/A                    | Gutter Slope (%)            | N/A  |
| N/A                                     | Gutter Lip Ht (in)   | N/A   | N/A                    | Gutter X Slope (%)          | N/A  |
| N/A                                     | Painted X Walk1?     | Yes   | N/A                    | Painted X Walk2?            | N/A  |
|                                         | X Walk 1 Direction   | To SE |                        | X Walk 2 Direction          | N/A  |
| N/A                                     | X Walk 1 Width (in)  | 108.0 | N/A                    | X Walk 2 Width (in)         | N/A  |
|                                         | X Walk 1 Slope (%)   | 0.8   |                        | X Walk 2 Slope (%)          | N/A  |
|                                         | X Walk 1 X Slope (%) | 0.7   |                        | X Walk 2 X Slope (%)        | N/A  |
| N/A                                     | Ramp inside XWalk1?  | Yes   | N/A                    | Ramp inside XWalk2?         | N/A  |
|                                         | Road Slope (%)       | N/A   | N/A                    | Clear Space?                | N/A  |
|                                         | Road X Slope (%)     | N/A   | N/A                    | Clear Space to XWalk (in)   | N/A  |
| N/A                                     | Any Obstructions?    | N/A   | N/A                    | Storm Grate/Utility Hazard? | N/A  |
|                                         | Obstruction Type     |       |                        | Storm Grate/Utility Type    |      |
|                                         |                      | N/A   |                        |                             | N/A  |
|                                         |                      |       | Yes                    | Surface Condition? (G/P)    | Good |
|                                         |                      |       | N/A                    | Curb Slope (%)              | 11.4 |
| WA                                      |                      |       |                        |                             |      |