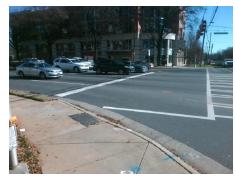

## Access Compliance Report Public Rights-of-Way (Curb Ramps)

Intersection ID: 18350Main Street:PROVIDENCE\_RDCross Street:SHARON\_LNLocation:NEADA ID: 5AF9236ECDBARamp Type:ParaInitial Pass/Fail:FailOverall Compliance:NoSeverity Score:26.25

## Field Measurements/Component Compliance

Street 1 Name
Stop Condition-Street 1
Signal
Street 2 Name
N/A
Stop Condition-Street 2
N/A

Possible Solutions:

Remove & Replace Entire Ramp.

Surveyor Notes:

N/A

PROW/ADA:

R304.5.3, R304.3.2

Total Cost: \$ 1600.00

| Field Measurements/Component Compliance |                      |       |                        |                             |      |
|-----------------------------------------|----------------------|-------|------------------------|-----------------------------|------|
| Compliance Description                  |                      | Data  | Compliance Description |                             | Data |
| N/A                                     | Ramp Length LT (in)  | 59.0  | N/A                    | Ramp Length RT (in)         | 64.0 |
| Yes                                     | Ramp Width LT (in)   | 83.0  | Yes                    | Ramp Width RT (in)          | 83.0 |
| Yes                                     | Ramp Slope LT (%)    | 5.7   | No                     | Ramp Slope RT (%)           | 12.2 |
| No                                      | Ramp XSlope LT (%)   | 3.6   | Yes                    | Ramp XSlope RT (%)          | 1.0  |
| N/A                                     | Landing Length (in)  | N/A   | N/A                    | DWS Provided?               | N/A  |
| N/A                                     | Landing Width (in)   | N/A   | N/A                    | DWS Contrast?               | N/A  |
| N/A                                     | Landing Slope (%)    | N/A   | N/A                    | DWS Length (in)             | N/A  |
| N/A                                     | Landing X Slope (%)  | N/A   | N/A                    | DWS Full Width?             | N/A  |
| N/A                                     | Landing Curb? (Y/N)  | N/A   | N/A                    | DWS Offset (in)             | N/A  |
| N/A                                     | Shared Landing?      | N/A   |                        |                             |      |
| N/A                                     | Gutter Ponding?      | N/A   | N/A                    | Gutter Slope (%)            | N/A  |
| N/A                                     | Gutter Lip Ht (in)   | N/A   | N/A                    | Gutter X Slope (%)          | N/A  |
| N/A                                     | Painted X Walk1?     | Yes   | N/A                    | Painted X Walk2?            | N/A  |
|                                         | X Walk 1 Direction   | To SE |                        | X Walk 2 Direction          | N/A  |
| N/A                                     | X Walk 1 Width (in)  | 108.0 | N/A                    | X Walk 2 Width (in)         | N/A  |
|                                         | X Walk 1 Slope (%)   | 0.8   |                        | X Walk 2 Slope (%)          | N/A  |
|                                         | X Walk 1 X Slope (%) | 0.7   |                        | X Walk 2 X Slope (%)        | N/A  |
| N/A                                     | Ramp inside XWalk1?  | Yes   | N/A                    | Ramp inside XWalk2?         | N/A  |
|                                         | Road Slope (%)       | N/A   | N/A                    | Clear Space?                | N/A  |
|                                         | Road X Slope (%)     | N/A   | N/A                    | Clear Space to XWalk (in)   | N/A  |
| N/A                                     | Any Obstructions?    | N/A   | N/A                    | Storm Grate/Utility Hazard? | N/A  |
|                                         | Obstruction Type     |       |                        | Storm Grate/Utility Type    |      |
|                                         |                      | N/A   |                        |                             | N/A  |
|                                         |                      |       | Yes                    | Surface Condition? (G/P)    | Good |
|                                         |                      |       | N/A                    | Curb Slope (%)              | 11.4 |
| WA                                      |                      |       |                        |                             |      |