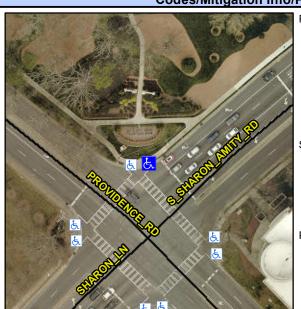

## Access Compliance Report Public Rights-of-Way (Curb Ramps)

Intersection ID: 18350Main Street:PROVIDENCE\_RDCross Street:SHARON\_LNLocation:NEADA ID: 5AF9236ECDBARamp Type:ParaInitial Pass/Fail:FailOverall Compliance:NoSeverity Score:26.25