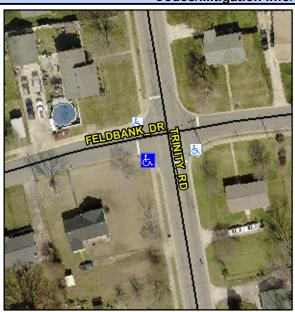

## Access Compliance Report Public Rights-of-Way (Curb Ramps)

Intersection ID: 4523 Main Street: FELDBANK\_DR Cross Street: TRINITY\_RD Location: SW

ADA ID: 5AFF01AFD087 Ramp Type: PerpDiag Initial Pass/Fail: Fail Overall Compliance: No Severity Score: 33.75