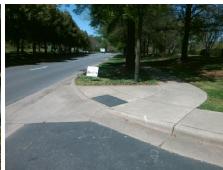

## Field Measurements/Component Compliance

| Street 1 Name           | ENTRANCE |
|-------------------------|----------|
| Stop Condition-Street 2 | None     |
| Street 2 Name           | N/A      |
| Stop Condition-Street 1 | N/A      |

| Field Measurements/Component Compliance |                       |        |      |                             |      |  |
|-----------------------------------------|-----------------------|--------|------|-----------------------------|------|--|
| Comp                                    | liance Description    | Data   | Comp | liance Description          | Data |  |
| N/A                                     | Ramp Length (in)      | 46.0   | Yes  | Ramp Slope (%)              | 7.9  |  |
| Yes                                     | Ramp Width (in)       | 49.0   | Yes  | Ramp XSlope (%)             | 1.6  |  |
| N/A                                     | Flare Type LT         | Sloped | N/A  | Flare Type RT               | N/A  |  |
| N/A                                     | Flare Slope LT (%)    | 3.9    | No   | Flare Slope RT (%)          | 10.6 |  |
| N/A                                     | Flare Traversable LT? | No     | N/A  | Flare Traversable RT?       | Yes  |  |
| Yes                                     | Landing Length (in)   | 82.0   | Yes  | DWS Provided?               | Yes  |  |
| Yes                                     | Landing Width (in)    | 48.0   | Yes  | DWS Contrast?               | Yes  |  |
| Yes                                     | Landing Slope (%)     | 0.8    | Yes  | DWS Length (in)             | 24.0 |  |
| Yes                                     | Landing X Slope (%)   | 3.3    | Yes  | DWS Full Width?             | Yes  |  |
| N/A                                     | Landing Curb? (Y/N)   | No     | No   | DWS Offset (in)             | 2.5  |  |
| N/A                                     | Shared Landing?       | No     |      |                             |      |  |
| Yes                                     | Gutter Ponding?       | No     | No   | Gutter Slope (%)            | 6.7  |  |
| Yes                                     | Gutter Lip Ht (in)    | 0.0    | Yes  | Gutter X Slope (%)          | 3.5  |  |
| N/A                                     | Painted X Walk1?      | No     | N/A  | Painted X Walk2?            | N/A  |  |
|                                         | X Walk 1 Direction    | To SE  |      | X Walk 2 Direction          | N/A  |  |
| N/A                                     | X Walk 1 Width (in)   | N/A    | N/A  | X Walk 2 Width (in)         | N/A  |  |
|                                         | X Walk 1 Slope (%)    | 0.5    |      | X Walk 2 Slope (%)          | N/A  |  |
|                                         | X Walk 1 X Slope (%)  | 8.0    |      | X Walk 2 X Slope (%)        | N/A  |  |
| N/A                                     | Ramp inside XWalk1?   | N/A    | N/A  | Ramp inside XWalk2?         | N/A  |  |
|                                         | Road Slope (%)        | N/A    | N/A  | Clear Space?                | Yes  |  |
|                                         | Road X Slope (%)      | N/A    | N/A  | Clear Space to XWalk (in)   | N/A  |  |
| Yes                                     | Any Obstructions?     | No     | Yes  | Storm Grate/Utility Hazard? | No   |  |
|                                         | Obstruction Type      |        |      | Storm Grate/Utility Type    |      |  |
|                                         |                       | N/A    |      |                             | N/A  |  |
|                                         |                       |        | Yes  | Surface Condition? (G/P)    | Good |  |
|                                         |                       |        |      |                             |      |  |