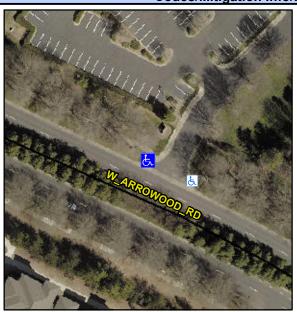

## Access Compliance Report Public Rights-of-Way (Curb Ramps)

Intersection ID: 10040592 Main Street: W\_ARROWOOD\_RD Cross Street: N/A Location: NW

ADA ID: 5B015FC22F10 Ramp Type: Perp Initial Pass/Fail: Pass Overall Compliance: No Severity Score: 7.5