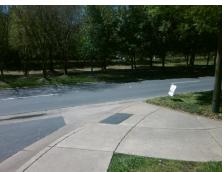

## Field Measurements/Component Compliance

| Street 1 Name           | ENTRANCE |
|-------------------------|----------|
| Stop Condition-Street 2 | None     |
| Street 2 Name           | N/A      |
| Stop Condition-Street 1 | N/A      |

| Field Measurements/Component Compliance |                       |        |      |                             |      |  |
|-----------------------------------------|-----------------------|--------|------|-----------------------------|------|--|
| Comp                                    | liance Description    | Data   | Comp | liance Description          | Data |  |
| N/A                                     | Ramp Length (in)      | 46.0   | Yes  | Ramp Slope (%)              | 7.9  |  |
| Yes                                     | Ramp Width (in)       | 49.0   | Yes  | Ramp XSlope (%)             | 1.6  |  |
| N/A                                     | Flare Type LT         | Sloped | N/A  | Flare Type RT               | N/A  |  |
| N/A                                     | Flare Slope LT (%)    | 3.9    | No   | Flare Slope RT (%)          | 10.6 |  |
| N/A                                     | Flare Traversable LT? | No     | N/A  | Flare Traversable RT?       | Yes  |  |
| Yes                                     | Landing Length (in)   | 82.0   | Yes  | DWS Provided?               | Yes  |  |
| Yes                                     | Landing Width (in)    | 48.0   | Yes  | DWS Contrast?               | Yes  |  |
| Yes                                     | Landing Slope (%)     | 0.8    | Yes  | DWS Length (in)             | 24.0 |  |
| Yes                                     | Landing X Slope (%)   | 3.3    | Yes  | DWS Full Width?             | Yes  |  |
| N/A                                     | Landing Curb? (Y/N)   | No     | No   | DWS Offset (in)             | 2.5  |  |
| N/A                                     | Shared Landing?       | No     |      |                             |      |  |
| Yes                                     | Gutter Ponding?       | No     | No   | Gutter Slope (%)            | 6.7  |  |
| Yes                                     | Gutter Lip Ht (in)    | 0.0    | Yes  | Gutter X Slope (%)          | 3.5  |  |
| N/A                                     | Painted X Walk1?      | No     | N/A  | Painted X Walk2?            | N/A  |  |
|                                         | X Walk 1 Direction    | To SE  |      | X Walk 2 Direction          | N/A  |  |
| N/A                                     | X Walk 1 Width (in)   | N/A    | N/A  | X Walk 2 Width (in)         | N/A  |  |
|                                         | X Walk 1 Slope (%)    | 0.5    |      | X Walk 2 Slope (%)          | N/A  |  |
|                                         | X Walk 1 X Slope (%)  | 8.0    |      | X Walk 2 X Slope (%)        | N/A  |  |
| N/A                                     | Ramp inside XWalk1?   | N/A    | N/A  | Ramp inside XWalk2?         | N/A  |  |
|                                         | Road Slope (%)        | N/A    | N/A  | Clear Space?                | Yes  |  |
|                                         | Road X Slope (%)      | N/A    | N/A  | Clear Space to XWalk (in)   | N/A  |  |
| Yes                                     | Any Obstructions?     | No     | Yes  | Storm Grate/Utility Hazard? | No   |  |
|                                         | Obstruction Type      |        |      | Storm Grate/Utility Type    |      |  |
|                                         |                       | N/A    |      |                             | N/A  |  |
|                                         |                       |        | Yes  | Surface Condition? (G/P)    | Good |  |
|                                         |                       |        |      |                             |      |  |