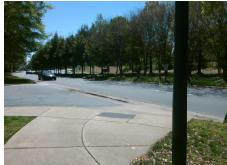

## Field Measurements/Component Compliance

| Street 1 Name           | ENTRANCE |
|-------------------------|----------|
| Stop Condition-Street 2 | None     |
| Street 2 Name           | N/A      |
| Stop Condition-Street 1 | N/A      |

| Field Measurements/Component Compliance |                       |        |      |                             |      |  |
|-----------------------------------------|-----------------------|--------|------|-----------------------------|------|--|
| Comp                                    | liance Description    | Data   | Comp | liance Description          | Data |  |
| N/A                                     | Ramp Length (in)      | 46.0   | Yes  | Ramp Slope (%)              | 7.9  |  |
| Yes                                     | Ramp Width (in)       | 49.0   | Yes  | Ramp XSlope (%)             | 1.6  |  |
| N/A                                     | Flare Type LT         | Sloped | N/A  | Flare Type RT               | N/A  |  |
| N/A                                     | Flare Slope LT (%)    | 3.9    | No   | Flare Slope RT (%)          | 10.6 |  |
| N/A                                     | Flare Traversable LT? | No     | N/A  | Flare Traversable RT?       | Yes  |  |
| Yes                                     | Landing Length (in)   | 82.0   | Yes  | DWS Provided?               | Yes  |  |
| Yes                                     | Landing Width (in)    | 48.0   | Yes  | DWS Contrast?               | Yes  |  |
| Yes                                     | Landing Slope (%)     | 0.8    | Yes  | DWS Length (in)             | 24.0 |  |
| Yes                                     | Landing X Slope (%)   | 3.3    | Yes  | DWS Full Width?             | Yes  |  |
| N/A                                     | Landing Curb? (Y/N)   | No     | No   | DWS Offset (in)             | 2.5  |  |
| N/A                                     | Shared Landing?       | No     |      |                             |      |  |
| Yes                                     | Gutter Ponding?       | No     | No   | Gutter Slope (%)            | 6.7  |  |
| Yes                                     | Gutter Lip Ht (in)    | 0.0    | Yes  | Gutter X Slope (%)          | 3.5  |  |
| N/A                                     | Painted X Walk1?      | No     | N/A  | Painted X Walk2?            | N/A  |  |
|                                         | X Walk 1 Direction    | To SE  |      | X Walk 2 Direction          | N/A  |  |
| N/A                                     | X Walk 1 Width (in)   | N/A    | N/A  | X Walk 2 Width (in)         | N/A  |  |
|                                         | X Walk 1 Slope (%)    | 0.5    |      | X Walk 2 Slope (%)          | N/A  |  |
|                                         | X Walk 1 X Slope (%)  | 8.0    |      | X Walk 2 X Slope (%)        | N/A  |  |
| N/A                                     | Ramp inside XWalk1?   | N/A    | N/A  | Ramp inside XWalk2?         | N/A  |  |
|                                         | Road Slope (%)        | N/A    | N/A  | Clear Space?                | Yes  |  |
|                                         | Road X Slope (%)      | N/A    | N/A  | Clear Space to XWalk (in)   | N/A  |  |
| Yes                                     | Any Obstructions?     | No     | Yes  | Storm Grate/Utility Hazard? | No   |  |
|                                         | Obstruction Type      |        |      | Storm Grate/Utility Type    |      |  |
|                                         |                       | N/A    |      |                             | N/A  |  |
|                                         |                       |        | Yes  | Surface Condition? (G/P)    | Good |  |
|                                         |                       |        |      |                             |      |  |