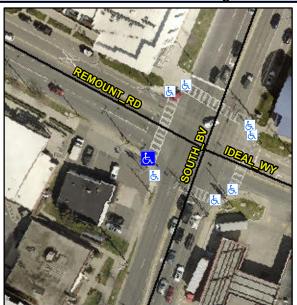

N/A N/A N/A N/A N/A

N/A

N/A

N/A

N/A N/A

N/A

N/A Good

Intersection ID: 15070 Main Street: IDEAL WY **Cross Street: REMOUNT RD** Location: W ADA ID: 5B01FE33905B Ramp Type: Perp Initial Pass/Fail: Fail **Overall Compliance: No Severity Score:** 25