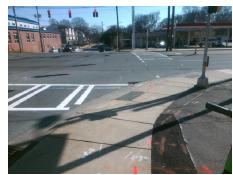

N/A N/A N/A N/A N/A

N/A

N/A

N/A

N/A N/A

N/A

N/A Good

Intersection ID: 15070 Main Street: IDEAL WY **Cross Street: REMOUNT RD** Location: W ADA ID: 5B01FE33905B Ramp Type: Perp Initial Pass/Fail: Fail **Overall Compliance: No Severity Score:** 25