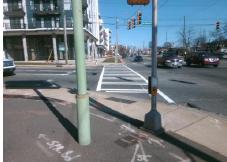

N/A N/A N/A N/A N/A

N/A

N/A

N/A

N/A N/A

N/A

N/A Good

Intersection ID: 15070 Main Street: IDEAL WY **Cross Street: REMOUNT RD** Location: W ADA ID: 5B01FE33905B Ramp Type: Perp Initial Pass/Fail: Fail **Overall Compliance: No Severity Score:** 25