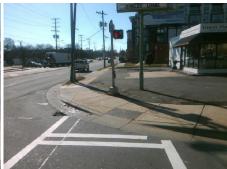

N/A N/A N/A N/A N/A

N/A

N/A

N/A

N/A N/A

N/A

N/A Good

Intersection ID: 15070 Main Street: IDEAL WY **Cross Street: REMOUNT RD** Location: W ADA ID: 5B01FE33905B Ramp Type: Perp Initial Pass/Fail: Fail **Overall Compliance: No Severity Score:** 25