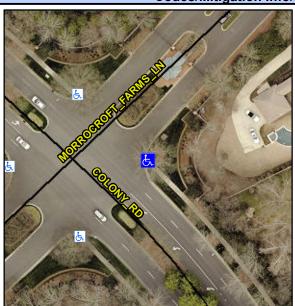

## Access Compliance Report Public Rights-of-Way (Curb Ramps)

Intersection ID: 20314 Main Street: COLONY\_RD Cross Street: MORROCROFT\_FARMS\_LN Location: E

ADA ID: 5B04A8CDC21D Ramp Type: Directional1 Initial Pass/Fail: Fail Overall Compliance: No Severity Score: 37.5

## Field Measurements/Component Compliance

Street 1 Name MORROCROFT FARMS LN
Stop Condition-Street 1 StopSign
Street 2 Name N/A
Stop Condition-Street 2 N/A

| Possible Solution             |     |  |
|-------------------------------|-----|--|
| Possible Solutions:           | Co  |  |
| Remove & Replace Entire Ramp. |     |  |
| •                             | Yes |  |
|                               | No  |  |
|                               | No  |  |
|                               | N/A |  |
|                               | N/A |  |
| Surveyor Notes:               | N/A |  |
| N/A                           | N/A |  |
|                               | N/A |  |
|                               | N/A |  |
|                               | N/A |  |
| PROW/ADA:                     | N/A |  |
| R304.2.2, R304.5.3            | N/A |  |
|                               |     |  |
|                               |     |  |