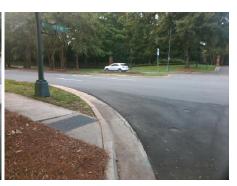

## Access Compliance Report Public Rights-of-Way (Curb Ramps)

Intersection ID: 20314 Main Street: COLONY\_RD Cross Street: MORROCROFT\_FARMS\_LN Location: E

ADA ID: 5B04A8CDC21D Ramp Type: Directional1 Initial Pass/Fail: Fail Overall Compliance: No Severity Score: 37.5

| Field Measurements/Component Compliance |                       |       |       |                             |      |  |  |  |
|-----------------------------------------|-----------------------|-------|-------|-----------------------------|------|--|--|--|
| Compl                                   | iance Description     | Data  | Compl | iance Description           | Data |  |  |  |
| N/A                                     | Ramp Length (in)      | 62.0  | N/A   | Grade Break?                | N/A  |  |  |  |
| Yes                                     | Ramp Width (in)       | 60.0  | N/A   | Grade Break Slope (%)       | 0.0  |  |  |  |
| No                                      | Ramp Slope (%)        | 9.2   | N/A   | Grade Break XSlope (%)      | 0.0  |  |  |  |
| No                                      | Ramp XSlope (%)       | 7.9   |       |                             |      |  |  |  |
| N/A                                     | Flare Type LT         | N/A   | N/A   | Flare Type RT               | N/A  |  |  |  |
| N/A                                     | Flare Slope LT (%)    | N/A   | N/A   | Flare Slope RT (%)          | 0.0  |  |  |  |
| N/A                                     | Flare Traversable LT? | N/A   | N/A   | Flare Traversable RT?       | N/A  |  |  |  |
| N/A                                     | Landing Length (in)   | 0.0   | N/A   | DWS Provided?               | N/A  |  |  |  |
| N/A                                     | Landing Width (in)    | 0.0   | N/A   | DWS Contrast?               | N/A  |  |  |  |
| N/A                                     | Landing Slope (%)     | 0.0   | N/A   | DWS Length (in)             | N/A  |  |  |  |
| N/A                                     | Landing X Slope (%)   | 0.0   | N/A   | DWS Full Width?             | N/A  |  |  |  |
| N/A                                     | Landing Curb? (Y/N)   | N/A   | N/A   | DWS Offset LT (in)          | N/A  |  |  |  |
| N/A                                     | Shared Landing?       | N/A   | N/A   | DWS Offset RT (in)          | N/A  |  |  |  |
| N/A                                     | Gutter Ponding?       | 0.0   | N/A   | Gutter Slope (%)            | N/A  |  |  |  |
| N/A                                     | Gutter Lip Ht (in)    | 0.0   | N/A   | Gutter X Slope (%)          | N/A  |  |  |  |
| N/A                                     | Painted X Walk1?      | No    |       | Road Slope (%)              | 1.1  |  |  |  |
|                                         | X Walk 1 Direction    | To NW |       | Road X Slope (%)            | 2.2  |  |  |  |
|                                         | X Walk 1 Width (in)   | N/A   |       | Clear Space?                | N/A  |  |  |  |
|                                         | X Walk 1 Slope (%)    | 1.1   | N/A   | Clear Space to XWalk (in)   | N/A  |  |  |  |
|                                         | X Walk 1 X Slope (%)  | 2.2   | N/A   | Storm Grate/Utility Hazard? | N/A  |  |  |  |
| N/A                                     | Ramp inside XWalk1?   | N/A   |       | Storm Grate/Utility Type    |      |  |  |  |
| N/A                                     | Any Obstructions?     | N/A   |       |                             | N/A  |  |  |  |
|                                         | Obstruction Type      |       | Yes   | Surface Condition? (G/P)    | Good |  |  |  |
|                                         |                       | N/A   | N/A   | Curb Slope (%)              | 0.9  |  |  |  |
|                                         |                       |       |       |                             |      |  |  |  |