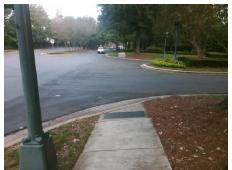

## Access Compliance Report Public Rights-of-Way (Curb Ramps)

Intersection ID: 20314 Main Street: COLONY\_RD Cross Street: MORROCROFT\_FARMS\_LN Location: E

ADA ID: 5B04A8CDC21D Ramp Type: Directional1 Initial Pass/Fail: Fail Overall Compliance: No Severity Score: 37.5

| Field Measurements/Component Compliance |                       |       |       |                             |      |  |  |  |
|-----------------------------------------|-----------------------|-------|-------|-----------------------------|------|--|--|--|
| Compl                                   | iance Description     | Data  | Compl | iance Description           | Data |  |  |  |
| N/A                                     | Ramp Length (in)      | 62.0  | N/A   | Grade Break?                | N/A  |  |  |  |
| Yes                                     | Ramp Width (in)       | 60.0  | N/A   | Grade Break Slope (%)       | 0.0  |  |  |  |
| No                                      | Ramp Slope (%)        | 9.2   | N/A   | Grade Break XSlope (%)      | 0.0  |  |  |  |
| No                                      | Ramp XSlope (%)       | 7.9   |       |                             |      |  |  |  |
| N/A                                     | Flare Type LT         | N/A   | N/A   | Flare Type RT               | N/A  |  |  |  |
| N/A                                     | Flare Slope LT (%)    | N/A   | N/A   | Flare Slope RT (%)          | 0.0  |  |  |  |
| N/A                                     | Flare Traversable LT? | N/A   | N/A   | Flare Traversable RT?       | N/A  |  |  |  |
| N/A                                     | Landing Length (in)   | 0.0   | N/A   | DWS Provided?               | N/A  |  |  |  |
| N/A                                     | Landing Width (in)    | 0.0   | N/A   | DWS Contrast?               | N/A  |  |  |  |
| N/A                                     | Landing Slope (%)     | 0.0   | N/A   | DWS Length (in)             | N/A  |  |  |  |
| N/A                                     | Landing X Slope (%)   | 0.0   | N/A   | DWS Full Width?             | N/A  |  |  |  |
| N/A                                     | Landing Curb? (Y/N)   | N/A   | N/A   | DWS Offset LT (in)          | N/A  |  |  |  |
| N/A                                     | Shared Landing?       | N/A   | N/A   | DWS Offset RT (in)          | N/A  |  |  |  |
| N/A                                     | Gutter Ponding?       | 0.0   | N/A   | Gutter Slope (%)            | N/A  |  |  |  |
| N/A                                     | Gutter Lip Ht (in)    | 0.0   | N/A   | Gutter X Slope (%)          | N/A  |  |  |  |
| N/A                                     | Painted X Walk1?      | No    |       | Road Slope (%)              | 1.1  |  |  |  |
|                                         | X Walk 1 Direction    | To NW |       | Road X Slope (%)            | 2.2  |  |  |  |
|                                         | X Walk 1 Width (in)   | N/A   |       | Clear Space?                | N/A  |  |  |  |
|                                         | X Walk 1 Slope (%)    | 1.1   | N/A   | Clear Space to XWalk (in)   | N/A  |  |  |  |
|                                         | X Walk 1 X Slope (%)  | 2.2   | N/A   | Storm Grate/Utility Hazard? | N/A  |  |  |  |
| N/A                                     | Ramp inside XWalk1?   | N/A   |       | Storm Grate/Utility Type    |      |  |  |  |
| N/A                                     | Any Obstructions?     | N/A   |       |                             | N/A  |  |  |  |
|                                         | Obstruction Type      |       | Yes   | Surface Condition? (G/P)    | Good |  |  |  |
|                                         |                       | N/A   | N/A   | Curb Slope (%)              | 0.9  |  |  |  |
|                                         |                       |       |       |                             |      |  |  |  |