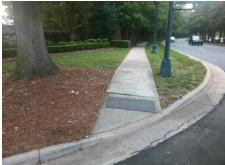

## Access Compliance Report Public Rights-of-Way (Curb Ramps)

Intersection ID: 20314 Main Street: COLONY\_RD Cross Street: MORROCROFT\_FARMS\_LN Location: E

ADA ID: 5B04A8CDC21D Ramp Type: Directional1 Initial Pass/Fail: Fail Overall Compliance: No Severity Score: 37.5

| Field Measurements/Component Compliance |                       |       |       |                             |      |  |  |  |
|-----------------------------------------|-----------------------|-------|-------|-----------------------------|------|--|--|--|
| Compl                                   | iance Description     | Data  | Compl | iance Description           | Data |  |  |  |
| N/A                                     | Ramp Length (in)      | 62.0  | N/A   | Grade Break?                | N/A  |  |  |  |
| Yes                                     | Ramp Width (in)       | 60.0  | N/A   | Grade Break Slope (%)       | 0.0  |  |  |  |
| No                                      | Ramp Slope (%)        | 9.2   | N/A   | Grade Break XSlope (%)      | 0.0  |  |  |  |
| No                                      | Ramp XSlope (%)       | 7.9   |       |                             |      |  |  |  |
| N/A                                     | Flare Type LT         | N/A   | N/A   | Flare Type RT               | N/A  |  |  |  |
| N/A                                     | Flare Slope LT (%)    | N/A   | N/A   | Flare Slope RT (%)          | 0.0  |  |  |  |
| N/A                                     | Flare Traversable LT? | N/A   | N/A   | Flare Traversable RT?       | N/A  |  |  |  |
| N/A                                     | Landing Length (in)   | 0.0   | N/A   | DWS Provided?               | N/A  |  |  |  |
| N/A                                     | Landing Width (in)    | 0.0   | N/A   | DWS Contrast?               | N/A  |  |  |  |
| N/A                                     | Landing Slope (%)     | 0.0   | N/A   | DWS Length (in)             | N/A  |  |  |  |
| N/A                                     | Landing X Slope (%)   | 0.0   | N/A   | DWS Full Width?             | N/A  |  |  |  |
| N/A                                     | Landing Curb? (Y/N)   | N/A   | N/A   | DWS Offset LT (in)          | N/A  |  |  |  |
| N/A                                     | Shared Landing?       | N/A   | N/A   | DWS Offset RT (in)          | N/A  |  |  |  |
| N/A                                     | Gutter Ponding?       | 0.0   | N/A   | Gutter Slope (%)            | N/A  |  |  |  |
| N/A                                     | Gutter Lip Ht (in)    | 0.0   | N/A   | Gutter X Slope (%)          | N/A  |  |  |  |
| N/A                                     | Painted X Walk1?      | No    |       | Road Slope (%)              | 1.1  |  |  |  |
|                                         | X Walk 1 Direction    | To NW |       | Road X Slope (%)            | 2.2  |  |  |  |
|                                         | X Walk 1 Width (in)   | N/A   |       | Clear Space?                | N/A  |  |  |  |
|                                         | X Walk 1 Slope (%)    | 1.1   | N/A   | Clear Space to XWalk (in)   | N/A  |  |  |  |
|                                         | X Walk 1 X Slope (%)  | 2.2   | N/A   | Storm Grate/Utility Hazard? | N/A  |  |  |  |
| N/A                                     | Ramp inside XWalk1?   | N/A   |       | Storm Grate/Utility Type    |      |  |  |  |
| N/A                                     | Any Obstructions?     | N/A   |       |                             | N/A  |  |  |  |
|                                         | Obstruction Type      |       | Yes   | Surface Condition? (G/P)    | Good |  |  |  |
|                                         |                       | N/A   | N/A   | Curb Slope (%)              | 0.9  |  |  |  |
|                                         |                       |       |       |                             |      |  |  |  |