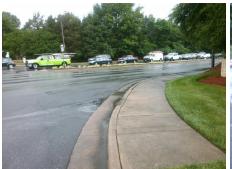

## Access Compliance Report Public Rights-of-Way (Curb Ramps)

Intersection ID: 24827 Main Street: ARBORETUM\_DR Cross Street: PINEVILLE-MATTHEWS\_RD Location: E

ADA ID: 5B05E979D7DE Ramp Type: PerpDiag Initial Pass/Fail: Fail Overall Compliance: No Severity Score: 22.5

Surveyor Notes:

N/A

PROW/ADA:

Not Found, R304.5.1, R304.2.2, R304.5.3

Total Cost: \$ 3200.00

| Field Measurements/Component Compliance |                       |       |      |                             |       |
|-----------------------------------------|-----------------------|-------|------|-----------------------------|-------|
| Compliance Description                  |                       | Data  | Comp | liance Description          | Data  |
| N/A                                     | Ramp Length (in)      | 60.0  | No   | Ramp Slope (%)              | 11.7  |
| No                                      | Ramp Width (in)       | 36.0  | No   | Ramp XSlope (%)             | 5.0   |
| N/A                                     | Flare Type LT         | N/A   | N/A  | Flare Type RT               | N/A   |
| N/A                                     | Flare Slope LT (%)    | N/A   | N/A  | Flare Slope RT (%)          | N/A   |
| N/A                                     | Flare Traversable LT? | N/A   | N/A  | Flare Traversable RT?       | N/A   |
| N/A                                     | Landing Length (in)   | N/A   | N/A  | DWS Provided?               | N/A   |
| N/A                                     | Landing Width (in)    | N/A   | N/A  | DWS Contrast?               | N/A   |
| N/A                                     | Landing Slope (%)     | N/A   | N/A  | DWS Length (in)             | N/A   |
| N/A                                     | Landing X Slope (%)   | N/A   | N/A  | DWS Full Width?             | N/A   |
| N/A                                     | Landing Curb? (Y/N)   | N/A   | N/A  | DWS Offset (in)             | N/A   |
| N/A                                     | Shared Landing?       | N/A   |      |                             |       |
| N/A                                     | Gutter Ponding?       | N/A   | N/A  | Gutter Slope (%)            | N/A   |
| N/A                                     | Gutter Lip Ht (in)    | N/A   | N/A  | Gutter X Slope (%)          | N/A   |
| N/A                                     | Painted X Walk1?      | No    | N/A  | Painted X Walk2?            | No    |
|                                         | X Walk 1 Direction    | To NW |      | X Walk 2 Direction          | To SW |
| N/A                                     | X Walk 1 Width (in)   | N/A   | N/A  | X Walk 2 Width (in)         | N/A   |
|                                         | X Walk 1 Slope (%)    | 0.8   |      | X Walk 2 Slope (%)          | 5.8   |
|                                         | X Walk 1 X Slope (%)  | 3.3   |      | X Walk 2 X Slope (%)        | 1.0   |
| N/A                                     | Ramp inside XWalk1?   | N/A   | N/A  | Ramp inside XWalk2?         | N/A   |
|                                         | Road Slope (%)        | 2.6   | N/A  | Clear Space?                | N/A   |
|                                         | Road X Slope (%)      | 3.6   | N/A  | Clear Space to XWalk (in)   | N/A   |
| N/A                                     | Any Obstructions?     | N/A   | N/A  | Storm Grate/Utility Hazard? | N/A   |
|                                         | Obstruction Type      |       |      | Storm Grate/Utility Type    |       |
|                                         |                       | N/A   |      |                             | N/A   |
|                                         |                       |       | Yes  | Surface Condition? (G/P)    | Good  |
|                                         |                       |       |      |                             |       |