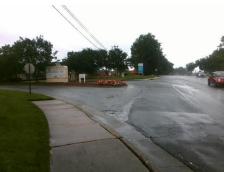

## Access Compliance Report Public Rights-of-Way (Curb Ramps)

Intersection ID: 24827 Main Street: ARBORETUM\_DR Cross Street: PINEVILLE-MATTHEWS\_RD Location: E

ADA ID: 5B05E979D7DE Ramp Type: PerpDiag Initial Pass/Fail: Fail Overall Compliance: No Severity Score: 22.5

Surveyor Notes:

N/A

PROW/ADA:

Not Found, R304.5.1, R304.2.2, R304.5.3

Total Cost: \$ 3200.00

| Field Measurements/Component Compliance |                       |       |      |                             |       |
|-----------------------------------------|-----------------------|-------|------|-----------------------------|-------|
| Compliance Description                  |                       | Data  | Comp | liance Description          | Data  |
| N/A                                     | Ramp Length (in)      | 60.0  | No   | Ramp Slope (%)              | 11.7  |
| No                                      | Ramp Width (in)       | 36.0  | No   | Ramp XSlope (%)             | 5.0   |
| N/A                                     | Flare Type LT         | N/A   | N/A  | Flare Type RT               | N/A   |
| N/A                                     | Flare Slope LT (%)    | N/A   | N/A  | Flare Slope RT (%)          | N/A   |
| N/A                                     | Flare Traversable LT? | N/A   | N/A  | Flare Traversable RT?       | N/A   |
| N/A                                     | Landing Length (in)   | N/A   | N/A  | DWS Provided?               | N/A   |
| N/A                                     | Landing Width (in)    | N/A   | N/A  | DWS Contrast?               | N/A   |
| N/A                                     | Landing Slope (%)     | N/A   | N/A  | DWS Length (in)             | N/A   |
| N/A                                     | Landing X Slope (%)   | N/A   | N/A  | DWS Full Width?             | N/A   |
| N/A                                     | Landing Curb? (Y/N)   | N/A   | N/A  | DWS Offset (in)             | N/A   |
| N/A                                     | Shared Landing?       | N/A   |      |                             |       |
| N/A                                     | Gutter Ponding?       | N/A   | N/A  | Gutter Slope (%)            | N/A   |
| N/A                                     | Gutter Lip Ht (in)    | N/A   | N/A  | Gutter X Slope (%)          | N/A   |
| N/A                                     | Painted X Walk1?      | No    | N/A  | Painted X Walk2?            | No    |
|                                         | X Walk 1 Direction    | To NW |      | X Walk 2 Direction          | To SW |
| N/A                                     | X Walk 1 Width (in)   | N/A   | N/A  | X Walk 2 Width (in)         | N/A   |
|                                         | X Walk 1 Slope (%)    | 0.8   |      | X Walk 2 Slope (%)          | 5.8   |
|                                         | X Walk 1 X Slope (%)  | 3.3   |      | X Walk 2 X Slope (%)        | 1.0   |
| N/A                                     | Ramp inside XWalk1?   | N/A   | N/A  | Ramp inside XWalk2?         | N/A   |
|                                         | Road Slope (%)        | 2.6   | N/A  | Clear Space?                | N/A   |
|                                         | Road X Slope (%)      | 3.6   | N/A  | Clear Space to XWalk (in)   | N/A   |
| N/A                                     | Any Obstructions?     | N/A   | N/A  | Storm Grate/Utility Hazard? | N/A   |
|                                         | Obstruction Type      |       |      | Storm Grate/Utility Type    |       |
|                                         |                       | N/A   |      |                             | N/A   |
|                                         |                       |       | Yes  | Surface Condition? (G/P)    | Good  |
|                                         |                       |       |      |                             |       |