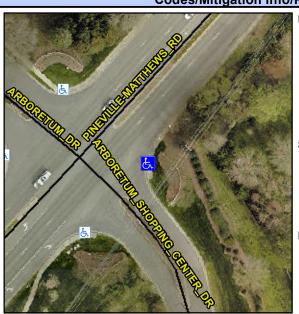

## Access Compliance Report Public Rights-of-Way (Curb Ramps)

Intersection ID: 24827 Main Street: ARBORETUM\_DR Cross Street: PINEVILLE-MATTHEWS\_RD Location: E

ADA ID: 5B05E979D7DE Ramp Type: PerpDiag Initial Pass/Fail: Fail Overall Compliance: No Severity Score: 22.5

## Field Measurements/Component Compliance

Street 1 Name
Stop Condition-Street 2
Street 2 Name
Stop Condition-Street 1

PINEVILLE-MATTHEWS RD None ARBORETUM DR StopSign

Possible Solutions:

Remove & Replace Curb Ramp With Two New Directional Ramps or Equivalent.