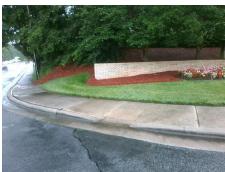

## Access Compliance Report Public Rights-of-Way (Curb Ramps)

Intersection ID: 24827 Main Street: ARBORETUM\_DR Cross Street: PINEVILLE-MATTHEWS\_RD Location: E

ADA ID: 5B05E979D7DE Ramp Type: PerpDiag Initial Pass/Fail: Fail Overall Compliance: No Severity Score: 22.5

Surveyor Notes:

N/A

PROW/ADA:

Not Found, R304.5.1, R304.2.2, R304.5.3

Total Cost: \$ 3200.00

| Field Measurements/Component Compliance |                       |       |      |                             |       |
|-----------------------------------------|-----------------------|-------|------|-----------------------------|-------|
| Compliance Description                  |                       | Data  | Comp | liance Description          | Data  |
| N/A                                     | Ramp Length (in)      | 60.0  | No   | Ramp Slope (%)              | 11.7  |
| No                                      | Ramp Width (in)       | 36.0  | No   | Ramp XSlope (%)             | 5.0   |
| N/A                                     | Flare Type LT         | N/A   | N/A  | Flare Type RT               | N/A   |
| N/A                                     | Flare Slope LT (%)    | N/A   | N/A  | Flare Slope RT (%)          | N/A   |
| N/A                                     | Flare Traversable LT? | N/A   | N/A  | Flare Traversable RT?       | N/A   |
| N/A                                     | Landing Length (in)   | N/A   | N/A  | DWS Provided?               | N/A   |
| N/A                                     | Landing Width (in)    | N/A   | N/A  | DWS Contrast?               | N/A   |
| N/A                                     | Landing Slope (%)     | N/A   | N/A  | DWS Length (in)             | N/A   |
| N/A                                     | Landing X Slope (%)   | N/A   | N/A  | DWS Full Width?             | N/A   |
| N/A                                     | Landing Curb? (Y/N)   | N/A   | N/A  | DWS Offset (in)             | N/A   |
| N/A                                     | Shared Landing?       | N/A   |      |                             |       |
| N/A                                     | Gutter Ponding?       | N/A   | N/A  | Gutter Slope (%)            | N/A   |
| N/A                                     | Gutter Lip Ht (in)    | N/A   | N/A  | Gutter X Slope (%)          | N/A   |
| N/A                                     | Painted X Walk1?      | No    | N/A  | Painted X Walk2?            | No    |
|                                         | X Walk 1 Direction    | To NW |      | X Walk 2 Direction          | To SW |
| N/A                                     | X Walk 1 Width (in)   | N/A   | N/A  | X Walk 2 Width (in)         | N/A   |
|                                         | X Walk 1 Slope (%)    | 0.8   |      | X Walk 2 Slope (%)          | 5.8   |
|                                         | X Walk 1 X Slope (%)  | 3.3   |      | X Walk 2 X Slope (%)        | 1.0   |
| N/A                                     | Ramp inside XWalk1?   | N/A   | N/A  | Ramp inside XWalk2?         | N/A   |
|                                         | Road Slope (%)        | 2.6   | N/A  | Clear Space?                | N/A   |
|                                         | Road X Slope (%)      | 3.6   | N/A  | Clear Space to XWalk (in)   | N/A   |
| N/A                                     | Any Obstructions?     | N/A   | N/A  | Storm Grate/Utility Hazard? | N/A   |
|                                         | Obstruction Type      |       |      | Storm Grate/Utility Type    |       |
|                                         |                       | N/A   |      |                             | N/A   |
|                                         |                       |       | Yes  | Surface Condition? (G/P)    | Good  |
|                                         |                       |       |      |                             |       |