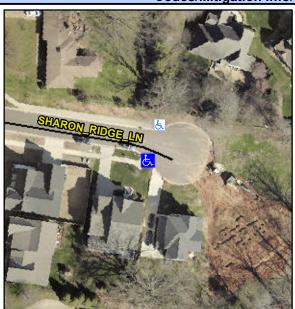

## **Access Compliance Report Public Rights-of-Way** (Curb Ramps)

Intersection ID: N/A Main Street: SHARON\_RIDGE\_LN Cross Street: N/A Location: S **Overall Compliance: No** ADA ID: 5B09740707FB Ramp Type: Perp Initial Pass/Fail: Fail **Severity Score:** 12.5

**Codes/Mitigation Info/Possible Solution** 

**SHARON RIDGE LN** Street 1 Name Stop Condition-Street 2 None Street 2 Name N/A Stop Condition-Street 1 N/A

| Possible Solutions:           | C  |  |  |
|-------------------------------|----|--|--|
| Remove & Replace Entire Ramp. |    |  |  |
|                               | Ye |  |  |
|                               | N/ |  |  |
| Surveyor Notes:               | N/ |  |  |
| N/A                           | N/ |  |  |
|                               | N/ |  |  |
|                               | N/ |  |  |
|                               | N/ |  |  |
| PROW/ADA:                     | N/ |  |  |
| Not Found, R304.5.3           | N/ |  |  |
|                               | N/ |  |  |
|                               | N/ |  |  |
|                               |    |  |  |