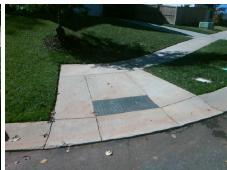

Total Cost: 1850.00

| Field Measurements/Component Compliance |                       |      |      |                             |      |  |  |
|-----------------------------------------|-----------------------|------|------|-----------------------------|------|--|--|
| Compliance Description                  |                       | Data | Comp | liance Description          | Data |  |  |
| N/A                                     | Ramp Length (in)      | 93.0 | Yes  | Ramp Slope (%)              | 7.5  |  |  |
| Yes                                     | Ramp Width (in)       | 48.0 | No   | Ramp XSlope (%)             | 6.9  |  |  |
| N/A                                     | Flare Type LT         | N/A  | N/A  | Flare Type RT               | N/A  |  |  |
| N/A                                     | Flare Slope LT (%)    | N/A  | N/A  | Flare Slope RT (%)          | N/A  |  |  |
| N/A                                     | Flare Traversable LT? | N/A  | N/A  | Flare Traversable RT?       | N/A  |  |  |
| N/A                                     | Landing Length (in)   | N/A  | N/A  | DWS Provided?               | N/A  |  |  |
| N/A                                     | Landing Width (in)    | N/A  | N/A  | DWS Contrast?               | N/A  |  |  |
| N/A                                     | Landing Slope (%)     | N/A  | N/A  | DWS Length (in)             | N/A  |  |  |
| N/A                                     | Landing X Slope (%)   | N/A  | N/A  | DWS Full Width?             | N/A  |  |  |
| N/A                                     | Landing Curb? (Y/N)   | N/A  | N/A  | DWS Offset (in)             | N/A  |  |  |
| N/A                                     | Shared Landing?       | N/A  |      |                             |      |  |  |
| N/A                                     | Gutter Ponding?       | N/A  | N/A  | Gutter Slope (%)            | N/A  |  |  |
| N/A                                     | Gutter Lip Ht (in)    | N/A  | N/A  | Gutter X Slope (%)          | N/A  |  |  |
| N/A                                     | Painted X Walk1?      | No   | N/A  | Painted X Walk2?            | N/A  |  |  |
|                                         | X Walk 1 Direction    | To N |      | X Walk 2 Direction          | N/A  |  |  |
| N/A                                     | X Walk 1 Width (in)   | N/A  | N/A  | X Walk 2 Width (in)         | N/A  |  |  |
|                                         | X Walk 1 Slope (%)    | 0.8  |      | X Walk 2 Slope (%)          | N/A  |  |  |
|                                         | X Walk 1 X Slope (%)  | 8.0  |      | X Walk 2 X Slope (%)        | N/A  |  |  |
| N/A                                     | Ramp inside XWalk1?   | N/A  | N/A  | Ramp inside XWalk2?         | N/A  |  |  |
|                                         | Road Slope (%)        | N/A  | N/A  | Clear Space?                | N/A  |  |  |
|                                         | Road X Slope (%)      | N/A  | N/A  | Clear Space to XWalk (in)   | N/A  |  |  |
| N/A                                     | Any Obstructions?     | N/A  | N/A  | Storm Grate/Utility Hazard? | N/A  |  |  |
|                                         | Obstruction Type      |      |      | Storm Grate/Utility Type    |      |  |  |
|                                         |                       | N/A  |      |                             | N/A  |  |  |
|                                         |                       |      | Yes  | Surface Condition? (G/P)    | Good |  |  |
|                                         |                       |      |      |                             |      |  |  |