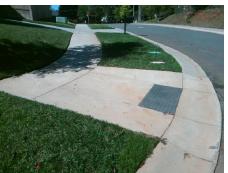

Total Cost: 1850.00

| Field Measurements/Component Compliance |                       |      |      |                             |      |  |  |
|-----------------------------------------|-----------------------|------|------|-----------------------------|------|--|--|
| Compliance Description                  |                       | Data | Comp | liance Description          | Data |  |  |
| N/A                                     | Ramp Length (in)      | 93.0 | Yes  | Ramp Slope (%)              | 7.5  |  |  |
| Yes                                     | Ramp Width (in)       | 48.0 | No   | Ramp XSlope (%)             | 6.9  |  |  |
| N/A                                     | Flare Type LT         | N/A  | N/A  | Flare Type RT               | N/A  |  |  |
| N/A                                     | Flare Slope LT (%)    | N/A  | N/A  | Flare Slope RT (%)          | N/A  |  |  |
| N/A                                     | Flare Traversable LT? | N/A  | N/A  | Flare Traversable RT?       | N/A  |  |  |
| N/A                                     | Landing Length (in)   | N/A  | N/A  | DWS Provided?               | N/A  |  |  |
| N/A                                     | Landing Width (in)    | N/A  | N/A  | DWS Contrast?               | N/A  |  |  |
| N/A                                     | Landing Slope (%)     | N/A  | N/A  | DWS Length (in)             | N/A  |  |  |
| N/A                                     | Landing X Slope (%)   | N/A  | N/A  | DWS Full Width?             | N/A  |  |  |
| N/A                                     | Landing Curb? (Y/N)   | N/A  | N/A  | DWS Offset (in)             | N/A  |  |  |
| N/A                                     | Shared Landing?       | N/A  |      |                             |      |  |  |
| N/A                                     | Gutter Ponding?       | N/A  | N/A  | Gutter Slope (%)            | N/A  |  |  |
| N/A                                     | Gutter Lip Ht (in)    | N/A  | N/A  | Gutter X Slope (%)          | N/A  |  |  |
| N/A                                     | Painted X Walk1?      | No   | N/A  | Painted X Walk2?            | N/A  |  |  |
|                                         | X Walk 1 Direction    | To N |      | X Walk 2 Direction          | N/A  |  |  |
| N/A                                     | X Walk 1 Width (in)   | N/A  | N/A  | X Walk 2 Width (in)         | N/A  |  |  |
|                                         | X Walk 1 Slope (%)    | 0.8  |      | X Walk 2 Slope (%)          | N/A  |  |  |
|                                         | X Walk 1 X Slope (%)  | 8.0  |      | X Walk 2 X Slope (%)        | N/A  |  |  |
| N/A                                     | Ramp inside XWalk1?   | N/A  | N/A  | Ramp inside XWalk2?         | N/A  |  |  |
|                                         | Road Slope (%)        | N/A  | N/A  | Clear Space?                | N/A  |  |  |
|                                         | Road X Slope (%)      | N/A  | N/A  | Clear Space to XWalk (in)   | N/A  |  |  |
| N/A                                     | Any Obstructions?     | N/A  | N/A  | Storm Grate/Utility Hazard? | N/A  |  |  |
|                                         | Obstruction Type      |      |      | Storm Grate/Utility Type    |      |  |  |
|                                         |                       | N/A  |      |                             | N/A  |  |  |
|                                         |                       |      | Yes  | Surface Condition? (G/P)    | Good |  |  |
|                                         |                       |      |      |                             |      |  |  |