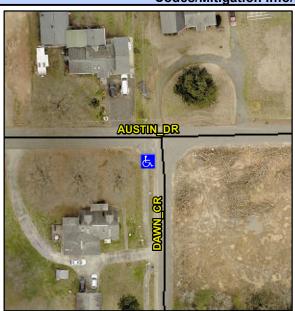

## Access Compliance Report Public Rights-of-Way (Curb Ramps)

Intersection ID: 8058 Main Street: AUSTIN\_DR Cross Street: DAWN\_CR Location: SW

ADA ID: 5B0B7876A311 Ramp Type: BlendTrans1 Initial Pass/Fail: Fail Overall Compliance: No Severity Score: 8.75