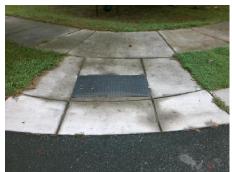

## Field Measurements/Component Compliance

Street 1 Name
Stop Condition-Street 1
Street 2 Name
Stop Condition-Street 2

DAWN CR StopSign AUSTIN DR None Possible Solutions:

Remove & Replace Curb Ramp With
Two New Directional Ramps or
Equivalent.

Surveyor Notes:

N/A

PROW/ADA:

Not Found, R304.5.1

Total Cost: \$ 3200.00

|     |                       | Data | Compliance Description |                             | Data |
|-----|-----------------------|------|------------------------|-----------------------------|------|
| N/A | Ramp Length (in)      | 53.0 | Yes                    | BlendTrans Slope (%)        | 3.6  |
| No  | Ramp Width (in)       | 47.0 | Yes                    | BlendTrans XSlope (%)       | 0.6  |
| N/A | Flare Type LT         | N/A  | N/A                    | Flare Type RT               | N/A  |
| N/A | Flare Slope LT (%)    | N/A  | N/A                    | Flare Slope RT (%)          | N/A  |
| N/A | Flare Traversable LT? | N/A  | N/A                    | Flare Traversable RT?       | N/A  |
| N/A | Landing Length (in)   | N/A  | N/A                    | DWS Provided?               | N/A  |
| N/A | Landing Width (in)    | N/A  | N/A                    | DWS Contrast?               | N/A  |
| N/A | Landing Slope (%)     | N/A  | N/A                    | DWS Length (in)             | N/A  |
| N/A | Landing X Slope (%)   | N/A  | N/A                    | DWS Full Width?             | N/A  |
| N/A | Landing Curb? (Y/N)   | N/A  | N/A                    | DWS Offset (in)             | N/A  |
| N/A | Shared Landing?       | N/A  |                        |                             |      |
| N/A | Gutter Ponding?       | N/A  | N/A                    | Gutter Slope (%)            | N/A  |
| N/A | Gutter Lip Ht (in)    | N/A  | N/A                    | Gutter X Slope (%)          | N/A  |
| N/A | Painted X Walk1?      | No   | N/A                    | Painted X Walk2?            | No   |
|     | X Walk 1 Direction    | То Е |                        | X Walk 2 Direction          | To N |
|     | X Walk 1 Width (in)   | N/A  |                        | X Walk 2 Width (in)         | N/A  |
|     | X Walk 1 Slope (%)    | N/A  |                        | X Walk 2 Slope (%)          | N/A  |
|     | X Walk 1 X Slope (%)  | N/A  |                        | X Walk 2 X Slope (%)        | N/A  |
| N/A | Ramp inside XWalk1?   | N/A  | N/A                    | Ramp inside XWalk2?         | N/A  |
|     | Road Slope (%)        | 0.1  |                        | Clear Space?                | N/A  |
|     | Road X Slope (%)      | 7.8  | N/A                    | Clear Space to XWalk (in)   | N/A  |
| N/A | Any Obstructions?     | N/A  | N/A                    | Storm Grate/Utility Hazard? | N/A  |
|     | Obstruction Type      |      |                        | Storm Grate/Utility Type    |      |
|     |                       | N/A  |                        |                             | N/A  |
|     |                       |      | Yes                    | Surface Condition? (G/P)    | Good |
|     |                       |      | No                     | Curb Slope (%)              | 15.3 |