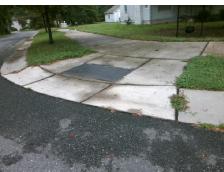

## Field Measurements/Component Compliance

Street 1 Name
Stop Condition-Street 1
Street 2 Name
Stop Condition-Street 2

DAWN CR StopSign AUSTIN DR None Possible Solutions:

Remove & Replace Curb Ramp With
Two New Directional Ramps or
Equivalent.

Surveyor Notes:

N/A

PROW/ADA:

Not Found, R304.5.1

Total Cost: \$ 3200.00

|     |                       | Data | Compliance Description |                             | Data |
|-----|-----------------------|------|------------------------|-----------------------------|------|
| N/A | Ramp Length (in)      | 53.0 | Yes                    | BlendTrans Slope (%)        | 3.6  |
| No  | Ramp Width (in)       | 47.0 | Yes                    | BlendTrans XSlope (%)       | 0.6  |
| N/A | Flare Type LT         | N/A  | N/A                    | Flare Type RT               | N/A  |
| N/A | Flare Slope LT (%)    | N/A  | N/A                    | Flare Slope RT (%)          | N/A  |
| N/A | Flare Traversable LT? | N/A  | N/A                    | Flare Traversable RT?       | N/A  |
| N/A | Landing Length (in)   | N/A  | N/A                    | DWS Provided?               | N/A  |
| N/A | Landing Width (in)    | N/A  | N/A                    | DWS Contrast?               | N/A  |
| N/A | Landing Slope (%)     | N/A  | N/A                    | DWS Length (in)             | N/A  |
| N/A | Landing X Slope (%)   | N/A  | N/A                    | DWS Full Width?             | N/A  |
| N/A | Landing Curb? (Y/N)   | N/A  | N/A                    | DWS Offset (in)             | N/A  |
| N/A | Shared Landing?       | N/A  |                        |                             |      |
| N/A | Gutter Ponding?       | N/A  | N/A                    | Gutter Slope (%)            | N/A  |
| N/A | Gutter Lip Ht (in)    | N/A  | N/A                    | Gutter X Slope (%)          | N/A  |
| N/A | Painted X Walk1?      | No   | N/A                    | Painted X Walk2?            | No   |
|     | X Walk 1 Direction    | То Е |                        | X Walk 2 Direction          | To N |
|     | X Walk 1 Width (in)   | N/A  |                        | X Walk 2 Width (in)         | N/A  |
|     | X Walk 1 Slope (%)    | N/A  |                        | X Walk 2 Slope (%)          | N/A  |
|     | X Walk 1 X Slope (%)  | N/A  |                        | X Walk 2 X Slope (%)        | N/A  |
| N/A | Ramp inside XWalk1?   | N/A  | N/A                    | Ramp inside XWalk2?         | N/A  |
|     | Road Slope (%)        | 0.1  |                        | Clear Space?                | N/A  |
|     | Road X Slope (%)      | 7.8  | N/A                    | Clear Space to XWalk (in)   | N/A  |
| N/A | Any Obstructions?     | N/A  | N/A                    | Storm Grate/Utility Hazard? | N/A  |
|     | Obstruction Type      |      |                        | Storm Grate/Utility Type    |      |
|     |                       | N/A  |                        |                             | N/A  |
|     |                       |      | Yes                    | Surface Condition? (G/P)    | Good |
|     |                       |      | No                     | Curb Slope (%)              | 15.3 |