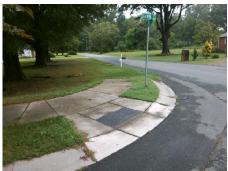

## Field Measurements/Component Compliance

Street 1 Name
Stop Condition-Street 1
Street 2 Name
Stop Condition-Street 2

DAWN CR StopSign AUSTIN DR None Possible Solutions:

Remove & Replace Curb Ramp With
Two New Directional Ramps or
Equivalent.

Surveyor Notes:

N/A

PROW/ADA:

Not Found, R304.5.1

Total Cost: \$ 3200.00

|     |                       | Data | Compliance Description |                             | Data |
|-----|-----------------------|------|------------------------|-----------------------------|------|
| N/A | Ramp Length (in)      | 53.0 | Yes                    | BlendTrans Slope (%)        | 3.6  |
| No  | Ramp Width (in)       | 47.0 | Yes                    | BlendTrans XSlope (%)       | 0.6  |
| N/A | Flare Type LT         | N/A  | N/A                    | Flare Type RT               | N/A  |
| N/A | Flare Slope LT (%)    | N/A  | N/A                    | Flare Slope RT (%)          | N/A  |
| N/A | Flare Traversable LT? | N/A  | N/A                    | Flare Traversable RT?       | N/A  |
| N/A | Landing Length (in)   | N/A  | N/A                    | DWS Provided?               | N/A  |
| N/A | Landing Width (in)    | N/A  | N/A                    | DWS Contrast?               | N/A  |
| N/A | Landing Slope (%)     | N/A  | N/A                    | DWS Length (in)             | N/A  |
| N/A | Landing X Slope (%)   | N/A  | N/A                    | DWS Full Width?             | N/A  |
| N/A | Landing Curb? (Y/N)   | N/A  | N/A                    | DWS Offset (in)             | N/A  |
| N/A | Shared Landing?       | N/A  |                        |                             |      |
| N/A | Gutter Ponding?       | N/A  | N/A                    | Gutter Slope (%)            | N/A  |
| N/A | Gutter Lip Ht (in)    | N/A  | N/A                    | Gutter X Slope (%)          | N/A  |
| N/A | Painted X Walk1?      | No   | N/A                    | Painted X Walk2?            | No   |
|     | X Walk 1 Direction    | То Е |                        | X Walk 2 Direction          | To N |
|     | X Walk 1 Width (in)   | N/A  |                        | X Walk 2 Width (in)         | N/A  |
|     | X Walk 1 Slope (%)    | N/A  |                        | X Walk 2 Slope (%)          | N/A  |
|     | X Walk 1 X Slope (%)  | N/A  |                        | X Walk 2 X Slope (%)        | N/A  |
| N/A | Ramp inside XWalk1?   | N/A  | N/A                    | Ramp inside XWalk2?         | N/A  |
|     | Road Slope (%)        | 0.1  |                        | Clear Space?                | N/A  |
|     | Road X Slope (%)      | 7.8  | N/A                    | Clear Space to XWalk (in)   | N/A  |
| N/A | Any Obstructions?     | N/A  | N/A                    | Storm Grate/Utility Hazard? | N/A  |
|     | Obstruction Type      |      |                        | Storm Grate/Utility Type    |      |
|     |                       | N/A  |                        |                             | N/A  |
|     |                       |      | Yes                    | Surface Condition? (G/P)    | Good |
|     |                       |      | No                     | Curb Slope (%)              | 15.3 |