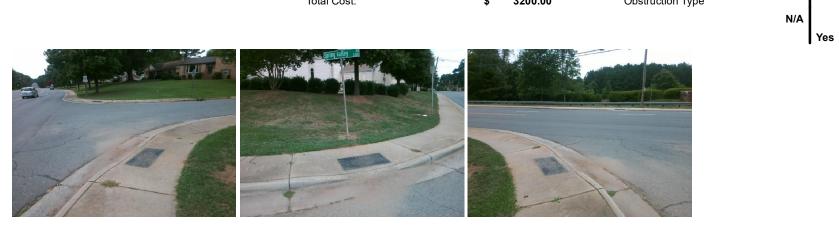

## Access Compliance Report Public Rights-of-Way (Curb Ramps)

| Intersection ID: 21433                   | 21433 Main Street: PARK_RD |                                               |                                |                                         |                       | Location:       | NW                          |                             |       |
|------------------------------------------|----------------------------|-----------------------------------------------|--------------------------------|-----------------------------------------|-----------------------|-----------------|-----------------------------|-----------------------------|-------|
|                                          |                            |                                               | Cross Street: SPRING_VALLEY_RD |                                         |                       |                 |                             |                             |       |
| ADA ID: 5B0EDC161A30 Ramp Type: PerpDiag |                            | Initial Pass/Fail: Fail Overall Compliance: N |                                |                                         |                       | Severity Score: | 21.25                       |                             |       |
| Codes/Mitigation Info/Possible Solution  |                            |                                               |                                | Field Measurements/Component Compliance |                       |                 |                             |                             |       |
|                                          | 6                          | Possible Solutions:                           |                                | Compliance Description                  |                       | Data            | Data Compliance Description |                             | Data  |
| SPRING WILLIAM RD                        |                            | Remove & Replace Curb Ramp W                  | /ith                           | N/A                                     | Ramp Length (in)      | 57.0            | No                          | Ramp Slope (%)              | 9.6   |
|                                          |                            | Two New Directional Ramps or                  |                                | No                                      | Ramp Width (in)       | 42.0            | Yes                         | Ramp XSlope (%)             | 1.4   |
|                                          |                            | Equivalent.                                   |                                | N/A                                     | Flare Type LT         | N/A             | N/A                         | Flare Type RT               | N/A   |
|                                          |                            |                                               |                                | N/A                                     | Flare Slope LT (%)    | N/A             | N/A                         | Flare Slope RT (%)          | N/A   |
|                                          |                            |                                               |                                | N/A                                     | Flare Traversable LT? | N/A             | N/A                         | Flare Traversable RT?       | N/A   |
|                                          |                            |                                               |                                | N/A                                     | Landing Length (in)   | N/A             | N/A                         | DWS Provided?               | N/A   |
|                                          |                            | Surveyor Notes:                               |                                | N/A                                     | Landing Width (in)    | N/A             | N/A                         | DWS Contrast?               | N/A   |
|                                          |                            | N/A                                           |                                | N/A                                     | Landing Slope (%)     | N/A             | N/A                         | DWS Length (in)             | N/A   |
|                                          |                            |                                               |                                | N/A                                     | Landing X Slope (%)   | N/A             | N/A                         | DWS Full Width?             | N/A   |
| the second                               |                            |                                               |                                | N/A                                     | Landing Curb? (Y/N)   | N/A             | N/A                         | DWS Offset (in)             | N/A   |
|                                          |                            |                                               |                                | N/A                                     | Shared Landing?       | N/A             |                             |                             |       |
|                                          | F 1                        | PROW/ADA:                                     |                                | N/A                                     | Gutter Ponding?       | Yes             | N/A                         | Gutter Slope (%)            | N/A   |
| A Star                                   |                            | Not Found, R304.5.1, R304.2.2                 |                                | N/A                                     | Gutter Lip Ht (in)    | N/A             | N/A                         | Gutter X Slope (%)          | N/A   |
|                                          |                            | ·····, ·····, ······, ······                  |                                | N/A                                     | Painted X Walk1?      | No              | N/A                         | Painted X Walk2?            | No    |
|                                          |                            |                                               |                                |                                         | X Walk 1 Direction    | To SW           |                             | X Walk 2 Direction          | To SE |
|                                          |                            |                                               |                                | N/A                                     | X Walk 1 Width (in)   | N/A             | N/A                         | X Walk 2 Width (in)         | N/A   |
| Street 1 Name SPRING                     | VALLEY RD                  |                                               |                                |                                         | X Walk 1 Slope (%)    | 0.6             |                             | X Walk 2 Slope (%)          | 0.4   |
| Stop Condition-Street 2                  | StopSign                   |                                               |                                |                                         | X Walk 1 X Slope (%)  | 1.0             |                             | X Walk 2 X Slope (%)        | 1.2   |
| Street 2 Name                            | PARK RD                    |                                               |                                | N/A                                     | Ramp inside XWalk1?   | N/A             | N/A                         | Ramp inside XWalk2?         | N/A   |
| Stop Condition-Street 1                  | None                       |                                               |                                |                                         | Road Slope (%)        | 0.2             | N/A                         | Clear Space?                | N/A   |
|                                          |                            |                                               |                                |                                         | Road X Slope (%)      | 0.4             | N/A                         | Clear Space to XWalk (in)   | N/A   |
|                                          |                            |                                               |                                | N/A                                     | Any Obstructions?     | N/A             | N/A                         | Storm Grate/Utility Hazard? | N/A   |
|                                          |                            | Total Cost: \$ 32                             | 200.00                         |                                         | Obstruction Type      |                 |                             | Storm Grate/Utility Type    |       |
|                                          |                            |                                               |                                |                                         |                       | N/A             |                             |                             | N/A   |

**Yes** Surface Condition? (G/P)

Good