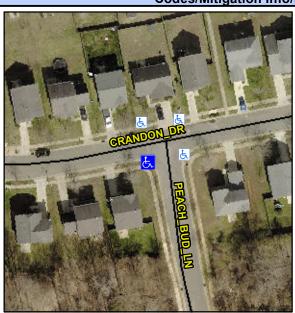

Intersection ID: 46470 Main Street: CRANDON DR Cross Street: PEACH BUD LN Location: SW **Overall Compliance: No Severity Score:** 15 ADA ID: 5B1015490060 Ramp Type: PerpDiag Initial Pass/Fail: Fail

**Codes/Mitigation Info/Possible Solution** 

**CRANDON DR** 

StopSign

None

Field Measurements/Component Compliance

Yes

Yes

N/A

No

1.3

1.7

N/A

3.0

4.7

N/A

N/A

Street 1 Name Stop Condition-Street 2 **PEACH BUD LN** Street 2 Name Stop Condition-Street 1