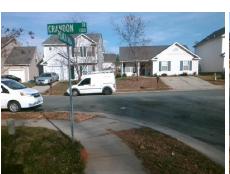

Intersection ID: 46470 Main Street: CRANDON DR Cross Street: PEACH BUD LN Location: SW **Overall Compliance: No Severity Score:** 15 ADA ID: 5B1015490060 Ramp Type: PerpDiag Initial Pass/Fail: Fail

**Codes/Mitigation Info/Possible Solution** 

**CRANDON DR** 

StopSign

None

Field Measurements/Component Compliance

Yes

Yes

N/A

No

1.3

1.7

N/A

3.0

4.7

N/A

N/A

Street 1 Name Stop Condition-Street 2 **PEACH BUD LN** Street 2 Name Stop Condition-Street 1