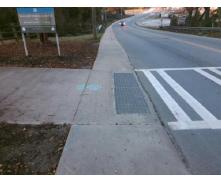

## Field Measurements/Component Compliance

Street 1 Name
STATE ST
Stop Condition-Street 1
None
Street 2 Name
N/A
Stop Condition-Street 2
N/A

Possible Solutions:

Remove & Replace Curb Ramp With Two New Directional Ramps or Equivalent.

Surveyor Notes:

N/A

PROW/ADA:

R304.5.3

Total Cost: \$ 3200.00

| Compliance Description |                       | Data  | Compliance Description |                             | Data |
|------------------------|-----------------------|-------|------------------------|-----------------------------|------|
| N/A                    | Ramp Length (in)      | 54.0  | Yes                    | BlendTrans Slope (%)        | 0.0  |
| Yes                    | Ramp Width (in)       | 125.0 | No                     | BlendTrans XSlope (%)       | 6.0  |
| N/A                    | Flare Type LT         | N/A   | N/A                    | Flare Type RT               | N/A  |
| N/A                    | Flare Slope LT (%)    | N/A   | N/A                    | Flare Slope RT (%)          | N/A  |
| N/A                    | Flare Traversable LT? | N/A   | N/A                    | Flare Traversable RT?       | N/A  |
| N/A                    | Landing Length (in)   | N/A   | N/A                    | DWS Provided?               | N/A  |
| N/A                    | Landing Width (in)    | N/A   | N/A                    | DWS Contrast?               | N/A  |
| N/A                    | Landing Slope (%)     | N/A   | N/A                    | DWS Length (in)             | N/A  |
| N/A                    | Landing X Slope (%)   | N/A   | N/A                    | DWS Full Width?             | N/A  |
| N/A                    | Landing Curb? (Y/N)   | N/A   | N/A                    | DWS Offset (in)             | N/A  |
| N/A                    | Shared Landing?       | N/A   |                        |                             |      |
| N/A                    | Gutter Ponding?       | N/A   | N/A                    | Gutter Slope (%)            | N/A  |
| N/A                    | Gutter Lip Ht (in)    | 0.5   | N/A                    | Gutter X Slope (%)          | N/A  |
| N/A                    | Painted X Walk1?      | Yes   | N/A                    | Painted X Walk2?            | N/A  |
|                        | X Walk 1 Direction    | To NW |                        | X Walk 2 Direction          | N/A  |
|                        | X Walk 1 Width (in)   | 116.0 |                        | X Walk 2 Width (in)         | N/A  |
|                        | X Walk 1 Slope (%)    | 3.5   |                        | X Walk 2 Slope (%)          | N/A  |
|                        | X Walk 1 X Slope (%)  | 5.7   |                        | X Walk 2 X Slope (%)        | N/A  |
| N/A                    | Ramp inside XWalk1?   | Yes   | N/A                    | Ramp inside XWalk2?         | N/A  |
|                        | Road Slope (%)        | 5.7   |                        | Clear Space?                | N/A  |
|                        | Road X Slope (%)      | 3.5   | N/A                    | Clear Space to XWalk (in)   | N/A  |
| N/A                    | Any Obstructions?     | N/A   | N/A                    | Storm Grate/Utility Hazard? | N/A  |
|                        | Obstruction Type      |       | l                      | Storm Grate/Utility Type    |      |
|                        |                       | N/A   | l                      |                             | N/A  |
|                        |                       |       | Yes                    | Surface Condition? (G/P)    | Good |