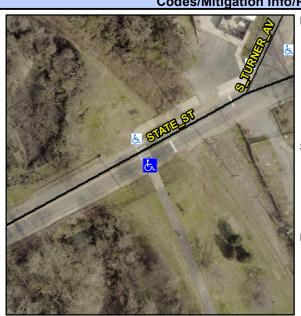

## Access Compliance Report Public Rights-of-Way (Curb Ramps)

Intersection ID: 10038746 Main Street: STATE\_ST Cross Street: N/A Location: S

ADA ID: 5B1574F9B981 Ramp Type: BlendTrans2 Initial Pass/Fail: Fail Overall Compliance: No Severity Score: 12.5

## Field Measurements/Component Compliance

Street 1 Name
STATE ST
Stop Condition-Street 1
None
Street 2 Name
N/A
Stop Condition-Street 2
N/A

Possible Solutions:

Remove & Replace Curb Ramp With Two New Directional Ramps or Equivalent.