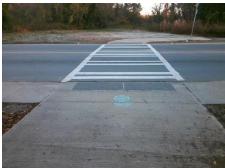

## Field Measurements/Component Compliance

Street 1 Name
STATE ST
Stop Condition-Street 1
None
Street 2 Name
N/A
Stop Condition-Street 2
N/A

Possible Solutions:

Remove & Replace Curb Ramp With Two New Directional Ramps or Equivalent.

Surveyor Notes:

N/A

PROW/ADA:

R304.5.3

Total Cost: \$ 3200.00

| Compliance Description |                       | Data  | Compliance Description |                             | Data |
|------------------------|-----------------------|-------|------------------------|-----------------------------|------|
| N/A                    | Ramp Length (in)      | 54.0  | Yes                    | BlendTrans Slope (%)        | 0.0  |
| Yes                    | Ramp Width (in)       | 125.0 | No                     | BlendTrans XSlope (%)       | 6.0  |
| N/A                    | Flare Type LT         | N/A   | N/A                    | Flare Type RT               | N/A  |
| N/A                    | Flare Slope LT (%)    | N/A   | N/A                    | Flare Slope RT (%)          | N/A  |
| N/A                    | Flare Traversable LT? | N/A   | N/A                    | Flare Traversable RT?       | N/A  |
| N/A                    | Landing Length (in)   | N/A   | N/A                    | DWS Provided?               | N/A  |
| N/A                    | Landing Width (in)    | N/A   | N/A                    | DWS Contrast?               | N/A  |
| N/A                    | Landing Slope (%)     | N/A   | N/A                    | DWS Length (in)             | N/A  |
| N/A                    | Landing X Slope (%)   | N/A   | N/A                    | DWS Full Width?             | N/A  |
| N/A                    | Landing Curb? (Y/N)   | N/A   | N/A                    | DWS Offset (in)             | N/A  |
| N/A                    | Shared Landing?       | N/A   |                        |                             |      |
| N/A                    | Gutter Ponding?       | N/A   | N/A                    | Gutter Slope (%)            | N/A  |
| N/A                    | Gutter Lip Ht (in)    | 0.5   | N/A                    | Gutter X Slope (%)          | N/A  |
| N/A                    | Painted X Walk1?      | Yes   | N/A                    | Painted X Walk2?            | N/A  |
|                        | X Walk 1 Direction    | To NW |                        | X Walk 2 Direction          | N/A  |
|                        | X Walk 1 Width (in)   | 116.0 |                        | X Walk 2 Width (in)         | N/A  |
|                        | X Walk 1 Slope (%)    | 3.5   |                        | X Walk 2 Slope (%)          | N/A  |
|                        | X Walk 1 X Slope (%)  | 5.7   |                        | X Walk 2 X Slope (%)        | N/A  |
| N/A                    | Ramp inside XWalk1?   | Yes   | N/A                    | Ramp inside XWalk2?         | N/A  |
|                        | Road Slope (%)        | 5.7   |                        | Clear Space?                | N/A  |
|                        | Road X Slope (%)      | 3.5   | N/A                    | Clear Space to XWalk (in)   | N/A  |
| N/A                    | Any Obstructions?     | N/A   | N/A                    | Storm Grate/Utility Hazard? | N/A  |
|                        | Obstruction Type      |       | l                      | Storm Grate/Utility Type    |      |
|                        |                       | N/A   | l                      |                             | N/A  |
|                        |                       |       | Yes                    | Surface Condition? (G/P)    | Good |