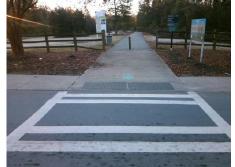

## Field Measurements/Component Compliance

Street 1 Name
STATE ST
Stop Condition-Street 1
None
Street 2 Name
N/A
Stop Condition-Street 2
N/A

Possible Solutions:

Remove & Replace Curb Ramp With Two New Directional Ramps or Equivalent.

Surveyor Notes:

N/A

PROW/ADA:

R304.5.3

Total Cost: \$ 3200.00

| Compliance Description |                       | Data  | Compliance Description |                             | Data |
|------------------------|-----------------------|-------|------------------------|-----------------------------|------|
| N/A                    | Ramp Length (in)      | 54.0  | Yes                    | BlendTrans Slope (%)        | 0.0  |
| Yes                    | Ramp Width (in)       | 125.0 | No                     | BlendTrans XSlope (%)       | 6.0  |
| N/A                    | Flare Type LT         | N/A   | N/A                    | Flare Type RT               | N/A  |
| N/A                    | Flare Slope LT (%)    | N/A   | N/A                    | Flare Slope RT (%)          | N/A  |
| N/A                    | Flare Traversable LT? | N/A   | N/A                    | Flare Traversable RT?       | N/A  |
| N/A                    | Landing Length (in)   | N/A   | N/A                    | DWS Provided?               | N/A  |
| N/A                    | Landing Width (in)    | N/A   | N/A                    | DWS Contrast?               | N/A  |
| N/A                    | Landing Slope (%)     | N/A   | N/A                    | DWS Length (in)             | N/A  |
| N/A                    | Landing X Slope (%)   | N/A   | N/A                    | DWS Full Width?             | N/A  |
| N/A                    | Landing Curb? (Y/N)   | N/A   | N/A                    | DWS Offset (in)             | N/A  |
| N/A                    | Shared Landing?       | N/A   |                        |                             |      |
| N/A                    | Gutter Ponding?       | N/A   | N/A                    | Gutter Slope (%)            | N/A  |
| N/A                    | Gutter Lip Ht (in)    | 0.5   | N/A                    | Gutter X Slope (%)          | N/A  |
| N/A                    | Painted X Walk1?      | Yes   | N/A                    | Painted X Walk2?            | N/A  |
|                        | X Walk 1 Direction    | To NW |                        | X Walk 2 Direction          | N/A  |
|                        | X Walk 1 Width (in)   | 116.0 |                        | X Walk 2 Width (in)         | N/A  |
|                        | X Walk 1 Slope (%)    | 3.5   |                        | X Walk 2 Slope (%)          | N/A  |
|                        | X Walk 1 X Slope (%)  | 5.7   |                        | X Walk 2 X Slope (%)        | N/A  |
| N/A                    | Ramp inside XWalk1?   | Yes   | N/A                    | Ramp inside XWalk2?         | N/A  |
|                        | Road Slope (%)        | 5.7   |                        | Clear Space?                | N/A  |
|                        | Road X Slope (%)      | 3.5   | N/A                    | Clear Space to XWalk (in)   | N/A  |
| N/A                    | Any Obstructions?     | N/A   | N/A                    | Storm Grate/Utility Hazard? | N/A  |
|                        | Obstruction Type      |       | l                      | Storm Grate/Utility Type    |      |
|                        |                       | N/A   | l                      |                             | N/A  |
|                        |                       |       | Yes                    | Surface Condition? (G/P)    | Good |