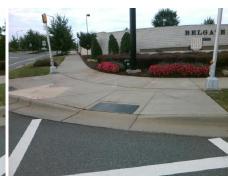

## Field Measurements/Component Compliance

**UNIVERSITY POINTE BV** Street 1 Name Stop Condition-Street 2 Signal Street 2 Name N/A Stop Condition-Street 1 N/A

| Marin Company | Possible Solutions:                 |  |  |  |  |  |
|---------------|-------------------------------------|--|--|--|--|--|
| Sept 100      | Remove & Replace Entire Ramp.       |  |  |  |  |  |
| 1             |                                     |  |  |  |  |  |
| 100           |                                     |  |  |  |  |  |
|               |                                     |  |  |  |  |  |
|               |                                     |  |  |  |  |  |
|               | Surveyor Notes:                     |  |  |  |  |  |
| 2             | N/A                                 |  |  |  |  |  |
| 2             |                                     |  |  |  |  |  |
|               |                                     |  |  |  |  |  |
|               | PROW/ADA:                           |  |  |  |  |  |
|               | Not Found, R304.2.2-Perp, R304.3.2- |  |  |  |  |  |
| 5             | Para                                |  |  |  |  |  |
| 27            |                                     |  |  |  |  |  |
|               |                                     |  |  |  |  |  |
|               |                                     |  |  |  |  |  |
|               |                                     |  |  |  |  |  |
|               |                                     |  |  |  |  |  |

| Comp | liance Description    | Data   | Compliance Description |                             | Data |
|------|-----------------------|--------|------------------------|-----------------------------|------|
| N/A  | Ramp Length (in)      | 101.0  | Yes                    | Ramp Slope (%)              | 5.2  |
| Yes  | Ramp Width (in)       | 57.0   | Yes                    | Ramp XSlope (%)             | 1.9  |
| N/A  | Flare Type LT         | Sloped | N/A                    | Flare Type RT               | N/A  |
| N/A  | Flare Slope LT (%)    | 8.0    | N/A                    | Flare Slope RT (%)          | 11.8 |
| N/A  | Flare Traversable LT? | Yes    | N/A                    | Flare Traversable RT?       | No   |
| Yes  | Landing Length (in)   | 101.0  | Yes                    | DWS Provided?               | Yes  |
| Yes  | Landing Width (in)    | 57.0   | Yes                    | DWS Contrast?               | Yes  |
| No   | Landing Slope (%)     | 3.3    | Yes                    | DWS Length (in)             | 24.0 |
| Yes  | Landing X Slope (%)   | 1.5    | Yes                    | DWS Full Width?             | Yes  |
| N/A  | Landing Curb? (Y/N)   | No     | Yes                    | DWS Offset (in)             | 1.8  |
| N/A  | Shared Landing?       | No     |                        |                             |      |
| Yes  | Gutter Ponding?       | No     | Yes                    | Gutter Slope (%)            | 2.3  |
| Yes  | Gutter Lip Ht (in)    | 0.0    | Yes                    | Gutter X Slope (%)          | 1.0  |
| N/A  | Painted X Walk1?      | Yes    | N/A                    | Painted X Walk2?            | N/A  |
|      | X Walk 1 Direction    | To N   |                        | X Walk 2 Direction          | N/A  |
| N/A  | X Walk 1 Width (in)   | 112.0  | N/A                    | X Walk 2 Width (in)         | N/A  |
|      | X Walk 1 Slope (%)    | 5.0    |                        | X Walk 2 Slope (%)          | N/A  |
|      | X Walk 1 X Slope (%)  | 4.7    |                        | X Walk 2 X Slope (%)        | N/A  |
| Yes  | Ramp inside XWalk1?   | Yes    | N/A                    | Ramp inside XWalk2?         | N/A  |
|      | Road Slope (%)        | N/A    | N/A                    | Clear Space?                | Yes  |
|      | Road X Slope (%)      | N/A    | N/A                    | Clear Space to XWalk (in)   | N/A  |
| Yes  | Any Obstructions?     | No     | Yes                    | Storm Grate/Utility Hazard? | No   |
|      | Obstruction Type      |        |                        | Storm Grate/Utility Type    |      |
|      |                       | N/A    |                        |                             | N/A  |
|      |                       |        | Yes                    | Surface Condition? (G/P)    | Good |