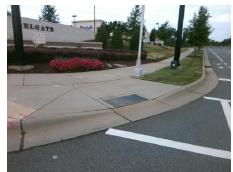

## Field Measurements/Component Compliance

**UNIVERSITY POINTE BV** Street 1 Name Stop Condition-Street 2 Signal Street 2 Name N/A Stop Condition-Street 1 N/A

| Marin Company | Possible Solutions:                 |  |  |  |  |  |
|---------------|-------------------------------------|--|--|--|--|--|
| Sept 100      | Remove & Replace Entire Ramp.       |  |  |  |  |  |
| 1             |                                     |  |  |  |  |  |
| 100           |                                     |  |  |  |  |  |
|               |                                     |  |  |  |  |  |
|               |                                     |  |  |  |  |  |
|               | Surveyor Notes:                     |  |  |  |  |  |
| 2             | N/A                                 |  |  |  |  |  |
| 2             |                                     |  |  |  |  |  |
|               |                                     |  |  |  |  |  |
|               | PROW/ADA:                           |  |  |  |  |  |
|               | Not Found, R304.2.2-Perp, R304.3.2- |  |  |  |  |  |
| 5             | Para                                |  |  |  |  |  |
| 27            |                                     |  |  |  |  |  |
|               |                                     |  |  |  |  |  |
|               |                                     |  |  |  |  |  |
|               |                                     |  |  |  |  |  |
|               |                                     |  |  |  |  |  |

| Comp | liance Description    | Data   | Compliance Description |                             | Data |
|------|-----------------------|--------|------------------------|-----------------------------|------|
| N/A  | Ramp Length (in)      | 101.0  | Yes                    | Ramp Slope (%)              | 5.2  |
| Yes  | Ramp Width (in)       | 57.0   | Yes                    | Ramp XSlope (%)             | 1.9  |
| N/A  | Flare Type LT         | Sloped | N/A                    | Flare Type RT               | N/A  |
| N/A  | Flare Slope LT (%)    | 8.0    | N/A                    | Flare Slope RT (%)          | 11.8 |
| N/A  | Flare Traversable LT? | Yes    | N/A                    | Flare Traversable RT?       | No   |
| Yes  | Landing Length (in)   | 101.0  | Yes                    | DWS Provided?               | Yes  |
| Yes  | Landing Width (in)    | 57.0   | Yes                    | DWS Contrast?               | Yes  |
| No   | Landing Slope (%)     | 3.3    | Yes                    | DWS Length (in)             | 24.0 |
| Yes  | Landing X Slope (%)   | 1.5    | Yes                    | DWS Full Width?             | Yes  |
| N/A  | Landing Curb? (Y/N)   | No     | Yes                    | DWS Offset (in)             | 1.8  |
| N/A  | Shared Landing?       | No     |                        |                             |      |
| Yes  | Gutter Ponding?       | No     | Yes                    | Gutter Slope (%)            | 2.3  |
| Yes  | Gutter Lip Ht (in)    | 0.0    | Yes                    | Gutter X Slope (%)          | 1.0  |
| N/A  | Painted X Walk1?      | Yes    | N/A                    | Painted X Walk2?            | N/A  |
|      | X Walk 1 Direction    | To N   |                        | X Walk 2 Direction          | N/A  |
| N/A  | X Walk 1 Width (in)   | 112.0  | N/A                    | X Walk 2 Width (in)         | N/A  |
|      | X Walk 1 Slope (%)    | 5.0    |                        | X Walk 2 Slope (%)          | N/A  |
|      | X Walk 1 X Slope (%)  | 4.7    |                        | X Walk 2 X Slope (%)        | N/A  |
| Yes  | Ramp inside XWalk1?   | Yes    | N/A                    | Ramp inside XWalk2?         | N/A  |
|      | Road Slope (%)        | N/A    | N/A                    | Clear Space?                | Yes  |
|      | Road X Slope (%)      | N/A    | N/A                    | Clear Space to XWalk (in)   | N/A  |
| Yes  | Any Obstructions?     | No     | Yes                    | Storm Grate/Utility Hazard? | No   |
|      | Obstruction Type      |        |                        | Storm Grate/Utility Type    |      |
|      |                       | N/A    |                        |                             | N/A  |
|      |                       |        | Yes                    | Surface Condition? (G/P)    | Good |