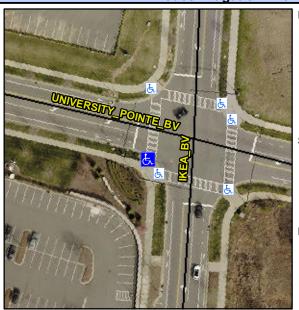

## **Access Compliance Report Public Rights-of-Way** (Curb Ramps)

Intersection ID: 51370 Main Street: UNIVERSITY\_POINTE\_BV Cross Street: IKEA\_BV Location: W 0

**Overall Compliance: No** ADA ID: 5B1F766886A5 Ramp Type: Perp Initial Pass/Fail: Pass **Severity Score:** 