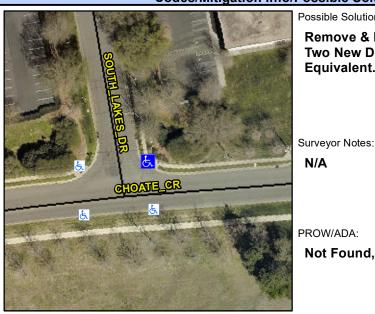

Intersection ID: 24818 Main Street: SOUTH LAKES DR **Cross Street: CHOATE CR** Location: NE Initial Pass/Fail: Fail **Overall Compliance: No Severity Score:** 10 ADA ID: 5B203BDB1730 Ramp Type: PerpDiag

Data

95.0

47.0

Street 1 Name Stop Condition-Street 2 Street 2 Name Stop Condition-Street 1 Possible Solutions: Remove & Replace Curb Ramp With Two New Directional Ramps or Equivalent.

N/A

PROW/ADA:

Not Found, R304.5.1, R304.5.3