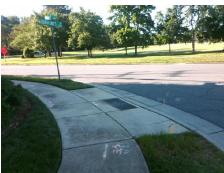

Intersection ID: 24818 Main Street: SOUTH LAKES DR **Cross Street: CHOATE CR** Location: NE Initial Pass/Fail: Fail **Overall Compliance: No Severity Score:** 10 ADA ID: 5B203BDB1730 Ramp Type: PerpDiag

Compliance Description

Ramp Length (in)

Ramp Width (in)

N/A

No

**Codes/Mitigation Info/Possible Solution** 

## Field Measurements/Component Compliance

Yes

No

Yes

Surface Condition? (G/P)

Compliance Description

Ramp Slope (%)

Ramp XSlope (%)

Data

95.0

47.0

Street 1 Name Stop Condition-Street 2 Street 2 Name Stop Condition-Street 1 Possible Solutions: Remove & Replace Curb Ramp With Two New Directional Ramps or Equivalent.

N/A

PROW/ADA:

Not Found, R304.5.1, R304.5.3