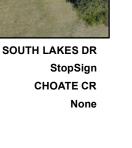

Intersection ID: 24818 Main Street: SOUTH LAKES DR **Cross Street: CHOATE CR** Location: NE Initial Pass/Fail: Fail **Overall Compliance: No Severity Score:** 10 ADA ID: 5B203BDB1730 Ramp Type: PerpDiag