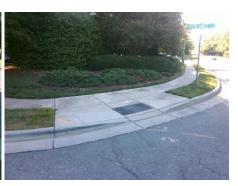

Intersection ID: 24818 Main Street: SOUTH LAKES DR **Cross Street: CHOATE CR** Location: NE Initial Pass/Fail: Fail **Overall Compliance: No Severity Score:** 10 ADA ID: 5B203BDB1730 Ramp Type: PerpDiag

Compliance Description

Ramp Length (in)

Ramp Width (in)

N/A

No

**Codes/Mitigation Info/Possible Solution** 

## Field Measurements/Component Compliance

Yes

No

Yes

Surface Condition? (G/P)

Compliance Description

Ramp Slope (%)

Ramp XSlope (%)

Data

95.0

47.0

Street 1 Name Stop Condition-Street 2 Street 2 Name Stop Condition-Street 1 Possible Solutions: Remove & Replace Curb Ramp With Two New Directional Ramps or Equivalent.

N/A

PROW/ADA:

Not Found, R304.5.1, R304.5.3