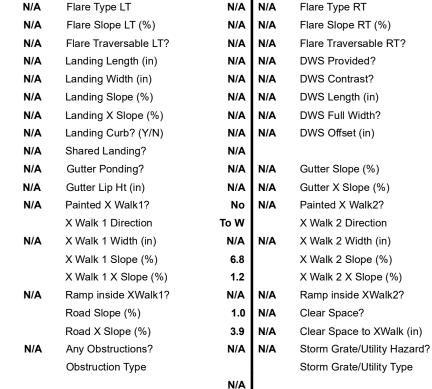

## **Access Compliance Report Public Rights-of-Way** (Curb Ramps)

Data

6.1

2.1

N/A

No

To S

N/A

2.4

3.2

N/A

N/A

N/A

N/A

N/A

Good

Compliance Description

Ramp Length (in)

Ramp Width (in)

N/A

No

**Codes/Mitigation Info/Possible Solution** 

## Field Measurements/Component Compliance

Yes

No

Yes

Surface Condition? (G/P)

Compliance Description

Ramp Slope (%)

Ramp XSlope (%)

Data

95.0

47.0

Street 1 Name Stop Condition-Street 2 Street 2 Name Stop Condition-Street 1 Possible Solutions: Remove & Replace Curb Ramp With Two New Directional Ramps or Equivalent.

N/A

PROW/ADA:

Not Found, R304.5.1, R304.5.3