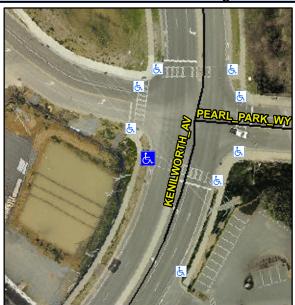

## **Access Compliance Report Public Rights-of-Way** (Curb Ramps)

Intersection ID: 51510 Main Street: KENILWORTH AV Cross Street: PEARL\_PARK\_WY Location: SW **Overall Compliance: No ADA ID: 5B210BE069EF** Ramp Type: Perp Initial Pass/Fail: Fail **Severity Score:** 22.5

## Field Measurements/Component Compliance

**KENILWORTH AV** Street 1 Name Stop Condition-Street 2 Signal Street 2 Name N/A Stop Condition-Street 1 N/A

| Sec. of                       | Possible Solutions:            |  |  |  |  |
|-------------------------------|--------------------------------|--|--|--|--|
| Remove & Replace Entire Ramp. |                                |  |  |  |  |
|                               |                                |  |  |  |  |
| ř.                            |                                |  |  |  |  |
| 100                           |                                |  |  |  |  |
| <u>Y</u>                      |                                |  |  |  |  |
|                               | Surveyor Notes:                |  |  |  |  |
| 7                             | N/A                            |  |  |  |  |
| 1                             |                                |  |  |  |  |
| į                             |                                |  |  |  |  |
|                               | PROW/ADA:                      |  |  |  |  |
|                               | Not Found, R304.5.1, R304.2.2, |  |  |  |  |
| >                             | R304.5.3                       |  |  |  |  |
|                               |                                |  |  |  |  |
|                               |                                |  |  |  |  |
|                               |                                |  |  |  |  |
|                               |                                |  |  |  |  |
|                               |                                |  |  |  |  |