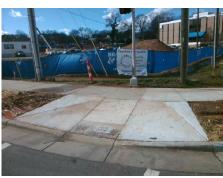

## Field Measurements/Component Compliance

**KENILWORTH AV** Street 1 Name Stop Condition-Street 2 Signal Street 2 Name N/A Stop Condition-Street 1 N/A

| Sec. of                       | Possible Solutions:            |  |  |  |  |
|-------------------------------|--------------------------------|--|--|--|--|
| Remove & Replace Entire Ramp. |                                |  |  |  |  |
|                               |                                |  |  |  |  |
| ř.                            |                                |  |  |  |  |
| 100                           |                                |  |  |  |  |
| <u>Y</u>                      |                                |  |  |  |  |
|                               | Surveyor Notes:                |  |  |  |  |
| 7                             | N/A                            |  |  |  |  |
| 1                             |                                |  |  |  |  |
| į                             |                                |  |  |  |  |
|                               | PROW/ADA:                      |  |  |  |  |
|                               | Not Found, R304.5.1, R304.2.2, |  |  |  |  |
| >                             | R304.5.3                       |  |  |  |  |
|                               |                                |  |  |  |  |
|                               |                                |  |  |  |  |
|                               |                                |  |  |  |  |
|                               |                                |  |  |  |  |
|                               |                                |  |  |  |  |

| R304.5.3    | K304.3.1, K30 | 4.2.2, |         |
|-------------|---------------|--------|---------|
| Total Cost: |               | \$     | 1850.00 |

| Compliance Description |                       | Data  | Comp | liance Description          | Data |
|------------------------|-----------------------|-------|------|-----------------------------|------|
| N/A                    | Ramp Length (in)      | 93.0  | No   | Ramp Slope (%)              | 8.5  |
| No                     | Ramp Width (in)       | 47.5  | No   | Ramp XSlope (%)             | 3.0  |
| N/A                    | Flare Type LT         | N/A   | N/A  | Flare Type RT               | N/A  |
| N/A                    | Flare Slope LT (%)    | N/A   | N/A  | Flare Slope RT (%)          | N/A  |
| N/A                    | Flare Traversable LT? | N/A   | N/A  | Flare Traversable RT?       | N/A  |
| N/A                    | Landing Length (in)   | N/A   | N/A  | DWS Provided?               | N/A  |
| N/A                    | Landing Width (in)    | N/A   | N/A  | DWS Contrast?               | N/A  |
| N/A                    | Landing Slope (%)     | N/A   | N/A  | DWS Length (in)             | N/A  |
| N/A                    | Landing X Slope (%)   | N/A   | N/A  | DWS Full Width?             | N/A  |
| N/A                    | Landing Curb? (Y/N)   | N/A   | N/A  | DWS Offset (in)             | N/A  |
| N/A                    | Shared Landing?       | N/A   |      |                             |      |
| N/A                    | Gutter Ponding?       | N/A   | N/A  | Gutter Slope (%)            | N/A  |
| N/A                    | Gutter Lip Ht (in)    | N/A   | N/A  | Gutter X Slope (%)          | N/A  |
| N/A                    | Painted X Walk1?      | Yes   | N/A  | Painted X Walk2?            | N/A  |
|                        | X Walk 1 Direction    | To SE |      | X Walk 2 Direction          | N/A  |
| N/A                    | X Walk 1 Width (in)   | 110.0 | N/A  | X Walk 2 Width (in)         | N/A  |
|                        | X Walk 1 Slope (%)    | 1.5   |      | X Walk 2 Slope (%)          | N/A  |
|                        | X Walk 1 X Slope (%)  | 0.3   |      | X Walk 2 X Slope (%)        | N/A  |
| N/A                    | Ramp inside XWalk1?   | Yes   | N/A  | Ramp inside XWalk2?         | N/A  |
|                        | Road Slope (%)        | N/A   | N/A  | Clear Space?                | N/A  |
|                        | Road X Slope (%)      | N/A   | N/A  | Clear Space to XWalk (in)   | N/A  |
| N/A                    | Any Obstructions?     | N/A   | N/A  | Storm Grate/Utility Hazard? | N/A  |
|                        | Obstruction Type      |       |      | Storm Grate/Utility Type    |      |
|                        |                       | N/A   |      |                             | N/A  |
|                        |                       |       | Yes  | Surface Condition? (G/P)    | Good |