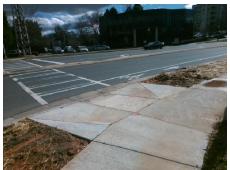

## Field Measurements/Component Compliance

**KENILWORTH AV** Street 1 Name Stop Condition-Street 2 Signal Street 2 Name N/A Stop Condition-Street 1 N/A

| Sec. of                       | Possible Solutions:            |  |  |  |  |
|-------------------------------|--------------------------------|--|--|--|--|
| Remove & Replace Entire Ramp. |                                |  |  |  |  |
|                               |                                |  |  |  |  |
| ř.                            |                                |  |  |  |  |
| 100                           |                                |  |  |  |  |
| <u>Y</u>                      |                                |  |  |  |  |
|                               | Surveyor Notes:                |  |  |  |  |
| 7                             | N/A                            |  |  |  |  |
| 1                             |                                |  |  |  |  |
| į                             |                                |  |  |  |  |
|                               | PROW/ADA:                      |  |  |  |  |
|                               | Not Found, R304.5.1, R304.2.2, |  |  |  |  |
| >                             | R304.5.3                       |  |  |  |  |
|                               |                                |  |  |  |  |
|                               |                                |  |  |  |  |
|                               |                                |  |  |  |  |
|                               |                                |  |  |  |  |
|                               |                                |  |  |  |  |

| R304.5.3    | K304.3.1, K30 | 4.2.2, |         |
|-------------|---------------|--------|---------|
| Total Cost: |               | \$     | 1850.00 |

| Compliance Description |                       | Data  | Comp | liance Description          | Data |
|------------------------|-----------------------|-------|------|-----------------------------|------|
| N/A                    | Ramp Length (in)      | 93.0  | No   | Ramp Slope (%)              | 8.5  |
| No                     | Ramp Width (in)       | 47.5  | No   | Ramp XSlope (%)             | 3.0  |
| N/A                    | Flare Type LT         | N/A   | N/A  | Flare Type RT               | N/A  |
| N/A                    | Flare Slope LT (%)    | N/A   | N/A  | Flare Slope RT (%)          | N/A  |
| N/A                    | Flare Traversable LT? | N/A   | N/A  | Flare Traversable RT?       | N/A  |
| N/A                    | Landing Length (in)   | N/A   | N/A  | DWS Provided?               | N/A  |
| N/A                    | Landing Width (in)    | N/A   | N/A  | DWS Contrast?               | N/A  |
| N/A                    | Landing Slope (%)     | N/A   | N/A  | DWS Length (in)             | N/A  |
| N/A                    | Landing X Slope (%)   | N/A   | N/A  | DWS Full Width?             | N/A  |
| N/A                    | Landing Curb? (Y/N)   | N/A   | N/A  | DWS Offset (in)             | N/A  |
| N/A                    | Shared Landing?       | N/A   |      |                             |      |
| N/A                    | Gutter Ponding?       | N/A   | N/A  | Gutter Slope (%)            | N/A  |
| N/A                    | Gutter Lip Ht (in)    | N/A   | N/A  | Gutter X Slope (%)          | N/A  |
| N/A                    | Painted X Walk1?      | Yes   | N/A  | Painted X Walk2?            | N/A  |
|                        | X Walk 1 Direction    | To SE |      | X Walk 2 Direction          | N/A  |
| N/A                    | X Walk 1 Width (in)   | 110.0 | N/A  | X Walk 2 Width (in)         | N/A  |
|                        | X Walk 1 Slope (%)    | 1.5   |      | X Walk 2 Slope (%)          | N/A  |
|                        | X Walk 1 X Slope (%)  | 0.3   |      | X Walk 2 X Slope (%)        | N/A  |
| N/A                    | Ramp inside XWalk1?   | Yes   | N/A  | Ramp inside XWalk2?         | N/A  |
|                        | Road Slope (%)        | N/A   | N/A  | Clear Space?                | N/A  |
|                        | Road X Slope (%)      | N/A   | N/A  | Clear Space to XWalk (in)   | N/A  |
| N/A                    | Any Obstructions?     | N/A   | N/A  | Storm Grate/Utility Hazard? | N/A  |
|                        | Obstruction Type      |       |      | Storm Grate/Utility Type    |      |
|                        |                       | N/A   |      |                             | N/A  |
|                        |                       |       | Yes  | Surface Condition? (G/P)    | Good |