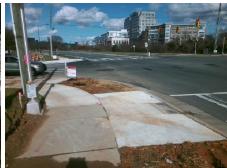

## Field Measurements/Component Compliance

**KENILWORTH AV** Street 1 Name Stop Condition-Street 2 Signal Street 2 Name N/A Stop Condition-Street 1 N/A

| Sec. of                       | Possible Solutions:            |  |  |  |  |
|-------------------------------|--------------------------------|--|--|--|--|
| Remove & Replace Entire Ramp. |                                |  |  |  |  |
|                               |                                |  |  |  |  |
| ř.                            |                                |  |  |  |  |
| 100                           |                                |  |  |  |  |
| <u>Y</u>                      |                                |  |  |  |  |
|                               | Surveyor Notes:                |  |  |  |  |
| 7                             | N/A                            |  |  |  |  |
| 1                             |                                |  |  |  |  |
| į                             |                                |  |  |  |  |
|                               | PROW/ADA:                      |  |  |  |  |
|                               | Not Found, R304.5.1, R304.2.2, |  |  |  |  |
| >                             | R304.5.3                       |  |  |  |  |
|                               |                                |  |  |  |  |
|                               |                                |  |  |  |  |
|                               |                                |  |  |  |  |
|                               |                                |  |  |  |  |
|                               |                                |  |  |  |  |

| R304.5.3    | K304.3.1, K30 | 4.2.2, |         |
|-------------|---------------|--------|---------|
| Total Cost: |               | \$     | 1850.00 |

| Compliance Description |                       | Data  | Comp | liance Description          | Data |
|------------------------|-----------------------|-------|------|-----------------------------|------|
| N/A                    | Ramp Length (in)      | 93.0  | No   | Ramp Slope (%)              | 8.5  |
| No                     | Ramp Width (in)       | 47.5  | No   | Ramp XSlope (%)             | 3.0  |
| N/A                    | Flare Type LT         | N/A   | N/A  | Flare Type RT               | N/A  |
| N/A                    | Flare Slope LT (%)    | N/A   | N/A  | Flare Slope RT (%)          | N/A  |
| N/A                    | Flare Traversable LT? | N/A   | N/A  | Flare Traversable RT?       | N/A  |
| N/A                    | Landing Length (in)   | N/A   | N/A  | DWS Provided?               | N/A  |
| N/A                    | Landing Width (in)    | N/A   | N/A  | DWS Contrast?               | N/A  |
| N/A                    | Landing Slope (%)     | N/A   | N/A  | DWS Length (in)             | N/A  |
| N/A                    | Landing X Slope (%)   | N/A   | N/A  | DWS Full Width?             | N/A  |
| N/A                    | Landing Curb? (Y/N)   | N/A   | N/A  | DWS Offset (in)             | N/A  |
| N/A                    | Shared Landing?       | N/A   |      |                             |      |
| N/A                    | Gutter Ponding?       | N/A   | N/A  | Gutter Slope (%)            | N/A  |
| N/A                    | Gutter Lip Ht (in)    | N/A   | N/A  | Gutter X Slope (%)          | N/A  |
| N/A                    | Painted X Walk1?      | Yes   | N/A  | Painted X Walk2?            | N/A  |
|                        | X Walk 1 Direction    | To SE |      | X Walk 2 Direction          | N/A  |
| N/A                    | X Walk 1 Width (in)   | 110.0 | N/A  | X Walk 2 Width (in)         | N/A  |
|                        | X Walk 1 Slope (%)    | 1.5   |      | X Walk 2 Slope (%)          | N/A  |
|                        | X Walk 1 X Slope (%)  | 0.3   |      | X Walk 2 X Slope (%)        | N/A  |
| N/A                    | Ramp inside XWalk1?   | Yes   | N/A  | Ramp inside XWalk2?         | N/A  |
|                        | Road Slope (%)        | N/A   | N/A  | Clear Space?                | N/A  |
|                        | Road X Slope (%)      | N/A   | N/A  | Clear Space to XWalk (in)   | N/A  |
| N/A                    | Any Obstructions?     | N/A   | N/A  | Storm Grate/Utility Hazard? | N/A  |
|                        | Obstruction Type      |       |      | Storm Grate/Utility Type    |      |
|                        |                       | N/A   |      |                             | N/A  |
|                        |                       |       | Yes  | Surface Condition? (G/P)    | Good |