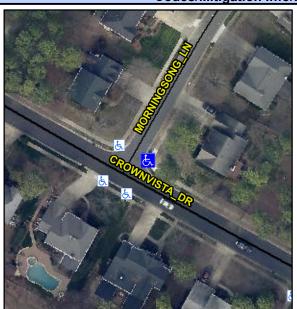

## Access Compliance Report Public Rights-of-Way (Curb Ramps)

Intersection ID: 2724 Main Street: CROWNVISTA\_DR Cross Street: MORNINGSONG\_LN Location: E

ADA ID: 5B266736D0BA Ramp Type: PerpDiag Initial Pass/Fail: Fail Overall Compliance: No Severity Score: 8.75

## Field Measurements/Component Compliance

Street 1 Name
Stop Condition-Street 2
Street 2 Name
Stop Condition-Street 1

MORNINGSONG LN StopSign CROWNVISTA DR None Possible Solutions:

Remove & Replace Curb Ramp With Two New Directional Ramps or Equivalent.