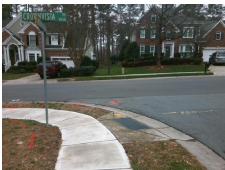

## Access Compliance Report Public Rights-of-Way (Curb Ramps)

Intersection ID: 2724 Main Street: CROWNVISTA\_DR Cross Street: MORNINGSONG\_LN Location: E

ADA ID: 5B266736D0BA Ramp Type: PerpDiag Initial Pass/Fail: Fail Overall Compliance: No Severity Score: 8.75

## Field Measurements/Component Compliance

Street 1 Name
Stop Condition-Street 2
Street 2 Name
Stop Condition-Street 1

MORNINGSONG LN StopSign CROWNVISTA DR None Possible Solutions:

Remove & Replace Curb Ramp With Two New Directional Ramps or Equivalent.