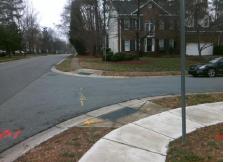

## Access Compliance Report Public Rights-of-Way (Curb Ramps)

Intersection ID: 2724 Main Street: CROWNVISTA\_DR Cross Street: MORNINGSONG\_LN Location: E

ADA ID: 5B266736D0BA Ramp Type: PerpDiag Initial Pass/Fail: Fail Overall Compliance: No Severity Score: 8.75

## Field Measurements/Component Compliance

Street 1 Name
Stop Condition-Street 2
Street 2 Name
Stop Condition-Street 1

MORNINGSONG LN StopSign CROWNVISTA DR None Possible Solutions:

Remove & Replace Curb Ramp With Two New Directional Ramps or Equivalent.