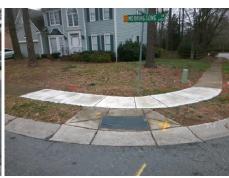

## Access Compliance Report Public Rights-of-Way (Curb Ramps)

Intersection ID: 2724 Main Street: CROWNVISTA\_DR Cross Street: MORNINGSONG\_LN Location: E

ADA ID: 5B266736D0BA Ramp Type: PerpDiag Initial Pass/Fail: Fail Overall Compliance: No Severity Score: 8.75

## Field Measurements/Component Compliance

Street 1 Name
Stop Condition-Street 2
Street 2 Name
Stop Condition-Street 1

MORNINGSONG LN StopSign CROWNVISTA DR None Possible Solutions:

Remove & Replace Curb Ramp With Two New Directional Ramps or Equivalent.