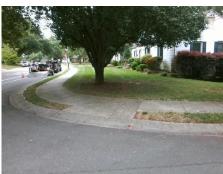

## Field Measurements/Component Compliance

Street 1 Name
Stop Condition-Street 2
Street 2 Name
Stop Condition-Street 1

SENECA PL None STANFIELD DR StopSign Possible Solutions:

Remove & Replace Curb Ramp With
Two New Directional Ramps or
Equivalent.

Surveyor Notes:

N/A

PROW/ADA:

Not Found, R304.5.1, R304.2.2

Total Cost: \$ 3200.00

| Field Measurements/Component Compliance |                        |                       |       |                        |                             |       |
|-----------------------------------------|------------------------|-----------------------|-------|------------------------|-----------------------------|-------|
|                                         | Compliance Description |                       | Data  | Compliance Description |                             | Data  |
|                                         | N/A                    | Ramp Length (in)      | 30.0  | No                     | Ramp Slope (%)              | 14.3  |
|                                         | No                     | Ramp Width (in)       | 42.0  | Yes                    | Ramp XSlope (%)             | 0.2   |
|                                         | N/A                    | Flare Type LT         | N/A   | N/A                    | Flare Type RT               | N/A   |
|                                         | N/A                    | Flare Slope LT (%)    | N/A   | N/A                    | Flare Slope RT (%)          | N/A   |
|                                         | N/A                    | Flare Traversable LT? | N/A   | N/A                    | Flare Traversable RT?       | N/A   |
|                                         | N/A                    | Landing Length (in)   | N/A   | N/A                    | DWS Provided?               | N/A   |
|                                         | N/A                    | Landing Width (in)    | N/A   | N/A                    | DWS Contrast?               | N/A   |
|                                         | N/A                    | Landing Slope (%)     | N/A   | N/A                    | DWS Length (in)             | N/A   |
|                                         | N/A                    | Landing X Slope (%)   | N/A   | N/A                    | DWS Full Width?             | N/A   |
|                                         | N/A                    | Landing Curb? (Y/N)   | N/A   | N/A                    | DWS Offset (in)             | N/A   |
|                                         | N/A                    | Shared Landing?       | N/A   |                        |                             |       |
|                                         | N/A                    | Gutter Ponding?       | N/A   | N/A                    | Gutter Slope (%)            | N/A   |
|                                         | N/A                    | Gutter Lip Ht (in)    | N/A   | N/A                    | Gutter X Slope (%)          | N/A   |
|                                         | N/A                    | Painted X Walk1?      | No    | N/A                    | Painted X Walk2?            | No    |
|                                         |                        | X Walk 1 Direction    | To NE |                        | X Walk 2 Direction          | To NW |
|                                         | N/A                    | X Walk 1 Width (in)   | N/A   | N/A                    | X Walk 2 Width (in)         | N/A   |
|                                         |                        | X Walk 1 Slope (%)    | 4.3   |                        | X Walk 2 Slope (%)          | 0.9   |
|                                         |                        | X Walk 1 X Slope (%)  | 2.1   |                        | X Walk 2 X Slope (%)        | 4.3   |
|                                         | N/A                    | Ramp inside XWalk1?   | N/A   | N/A                    | Ramp inside XWalk2?         | N/A   |
|                                         |                        | Road Slope (%)        | 2.9   | N/A                    | Clear Space?                | N/A   |
|                                         |                        | Road X Slope (%)      | 4.5   | N/A                    | Clear Space to XWalk (in)   | N/A   |
|                                         | N/A                    | Any Obstructions?     | N/A   | N/A                    | Storm Grate/Utility Hazard? | N/A   |
|                                         |                        | Obstruction Type      |       |                        | Storm Grate/Utility Type    |       |
|                                         |                        |                       | N/A   |                        |                             | N/A   |
|                                         |                        |                       |       | Yes                    | Surface Condition? (G/P)    | Good  |
| 2                                       | - C- 10 (-12)          |                       |       | -                      |                             |       |