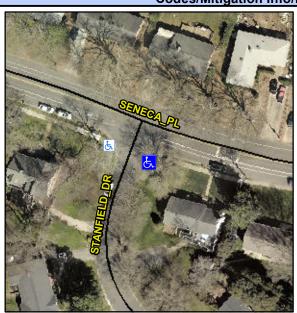

## Access Compliance Report Public Rights-of-Way (Curb Ramps)

Intersection ID: 18752 Main Street: SENECA\_PL Cross Street: STANFIELD\_DR Location: S

ADA ID: 5B2A0AA03246 Ramp Type: PerpDiag Initial Pass/Fail: Fail Overall Compliance: No Severity Score: 33.75

## Field Measurements/Component Compliance

Street 1 Name
Stop Condition-Street 2
Street 2 Name
Stop Condition-Street 1

SENECA PL None STANFIELD DR StopSign Possible Solutions:

Remove & Replace Curb Ramp With
Two New Directional Ramps or
Equivalent.