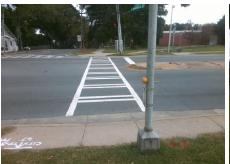

## **Access Compliance Report Public Rights-of-Way** (Curb Ramps)

Intersection ID: 16020 Main Street: MONROE RD **Cross Street: COMMONWEALTH AVE** Location: SE ADA ID: 5B3A45EEE04C Ramp Type: Perp Initial Pass/Fail: Fail **Overall Compliance: No Severity Score:** 12.5

Total Cost:

1850.00

| Field Measurements/Component Compliance |                       |      |       |        |                         |      |  |  |
|-----------------------------------------|-----------------------|------|-------|--------|-------------------------|------|--|--|
| Compl                                   | iance Description     | Data | Compl | liance | Description             | Data |  |  |
| N/A                                     | Ramp Length (in)      | 47.5 | No    | Ramp   | Slope (%)               | 9.0  |  |  |
| Yes                                     | Ramp Width (in)       | 48.0 | Yes   | Ramp   | XSlope (%)              | 0.7  |  |  |
| N/A                                     | Flare Type LT         | N/A  | N/A   | Flare  | Type RT                 | N/A  |  |  |
| N/A                                     | Flare Slope LT (%)    | N/A  | N/A   | Flare  | Slope RT (%)            | N/A  |  |  |
| N/A                                     | Flare Traversable LT? | N/A  | N/A   | Flare  | Traversable RT?         | N/A  |  |  |
| N/A                                     | Landing Length (in)   | N/A  | N/A   | DWS    | Provided?               | N/A  |  |  |
| N/A                                     | Landing Width (in)    | N/A  | N/A   | DWS    | Contrast?               | N/A  |  |  |
| N/A                                     | Landing Slope (%)     | N/A  | N/A   | DWS    | Length (in)             | N/A  |  |  |
| N/A                                     | Landing X Slope (%)   | N/A  | N/A   | DWS    | Full Width?             | N/A  |  |  |
| N/A                                     | Landing Curb? (Y/N)   | N/A  | N/A   | DWS    | Offset (in)             | N/A  |  |  |
| N/A                                     | Shared Landing?       | N/A  |       |        |                         |      |  |  |
| N/A                                     | Gutter Ponding?       | N/A  | N/A   | Gutte  | r Slope (%)             | N/A  |  |  |
| N/A                                     | Gutter Lip Ht (in)    | N/A  | N/A   | Gutte  | r X Slope (%)           | N/A  |  |  |
| N/A                                     | Painted X Walk1?      | Yes  | N/A   | Paint  | ed X Walk2?             | N/A  |  |  |
|                                         | X Walk 1 Direction    | To N |       | X Wa   | lk 2 Direction          | N/A  |  |  |
| N/A                                     | X Walk 1 Width (in)   | 80.0 | N/A   | X Wa   | lk 2 Width (in)         | N/A  |  |  |
|                                         | X Walk 1 Slope (%)    | 1.8  |       | X Wa   | lk 2 Slope (%)          | N/A  |  |  |
|                                         | X Walk 1 X Slope (%)  | 0.0  |       | X Wa   | lk 2 X Slope (%)        | N/A  |  |  |
| N/A                                     | Ramp inside XWalk1?   | Yes  | N/A   | Ramp   | inside XWalk2?          | N/A  |  |  |
|                                         | Road Slope (%)        | N/A  | N/A   | Clear  | Space?                  | N/A  |  |  |
|                                         | Road X Slope (%)      | N/A  | N/A   | Clear  | Space to XWalk (in)     | N/A  |  |  |
| N/A                                     | Any Obstructions?     | N/A  | N/A   | Storm  | n Grate/Utility Hazard? | N/A  |  |  |
|                                         | Obstruction Type      |      |       | Storm  | n Grate/Utility Type    |      |  |  |
|                                         |                       | N/A  |       |        |                         | N/A  |  |  |
|                                         |                       |      | Yes   | Surfa  | ce Condition? (G/P)     | Good |  |  |
|                                         |                       |      |       |        |                         |      |  |  |