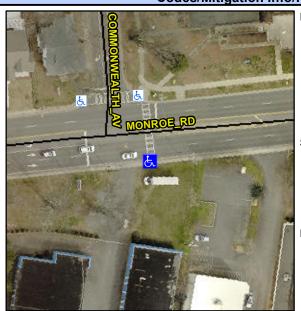

## **Access Compliance Report Public Rights-of-Way** (Curb Ramps)

Intersection ID: 16020 Main Street: MONROE RD **Cross Street: COMMONWEALTH AVE** Location: SE ADA ID: 5B3A45EEE04C Ramp Type: Perp Initial Pass/Fail: Fail **Overall Compliance: No Severity Score:** 12.5