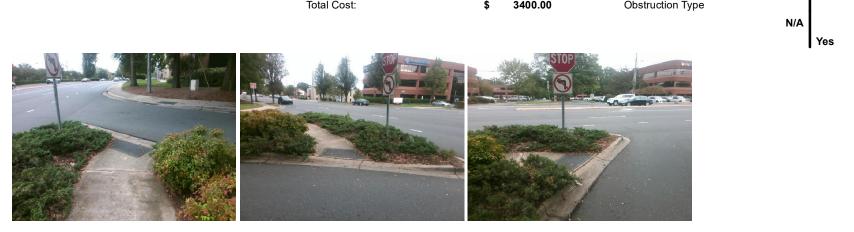

## Access Compliance Report Public Rights-of-Way (Curb Ramps)

|                                                                                                                 |                                        |                           |         | - /                                     |                                                |      |                          |                             |      |
|-----------------------------------------------------------------------------------------------------------------|----------------------------------------|---------------------------|---------|-----------------------------------------|------------------------------------------------|------|--------------------------|-----------------------------|------|
| Intersection ID: 25678                                                                                          | 678 Main Street: CARMEL_EXECUTIVE_PARK |                           |         |                                         | Cross Street: CARMEL_RD                        |      |                          |                             | W    |
| ADA ID: 5B3A5131987D                                                                                            | 5131987D Ramp Type: IslandPerp         |                           |         |                                         | Initial Pass/Fail: Fail Overall Compliance: No |      |                          |                             | 17.5 |
| Codes/Mitigation Info/Possible Solution                                                                         |                                        |                           |         | Field Measurements/Component Compliance |                                                |      |                          |                             |      |
| Western 2 18                                                                                                    |                                        | Possible Solutions:       |         | Compliance Description Dat              |                                                |      | a Compliance Description |                             | Data |
| and a state of the                                                                                              |                                        | Remove & Replace Entire R | amp.    | N/A                                     | Ramp Length (in)                               | 60.0 | Yes                      | Ramp Slope (%)              | 5.7  |
| The set of the set                                                                                              |                                        |                           |         | No                                      | Ramp Width (in)                                | 32.0 | Yes                      | Ramp XSlope (%)             | 0.3  |
|                                                                                                                 |                                        |                           |         | N/A                                     | Flare Type LT                                  | N/A  | N/A                      | Flare Type RT               | N/A  |
|                                                                                                                 |                                        |                           |         | N/A                                     | Flare Slope LT (%)                             | N/A  | N/A                      | Flare Slope RT (%)          | N/A  |
|                                                                                                                 |                                        |                           |         | N/A                                     | Flare Traversable LT?                          | N/A  | N/A                      | Flare Traversable RT?       | N/A  |
|                                                                                                                 | 6                                      |                           |         | N/A                                     | Landing Length (in)                            | N/A  | N/A                      | DWS Provided?               | N/A  |
| LITTLE AV &                                                                                                     |                                        | Surveyor Notes:           |         | N/A                                     | Landing Width (in)                             | N/A  | N/A                      | DWS Contrast?               | N/A  |
|                                                                                                                 |                                        | N/A                       |         | N/A                                     | Landing Slope (%)                              | N/A  | N/A                      | DWS Length (in)             | N/A  |
|                                                                                                                 |                                        |                           |         | N/A                                     | Landing X Slope (%)                            | N/A  | N/A                      | DWS Full Width?             | N/A  |
| the second se |                                        |                           |         | N/A                                     | Landing Curb? (Y/N)                            | N/A  | N/A                      | DWS Offset (in)             | N/A  |
| Balling to N                                                                                                    | 6.                                     |                           |         | N/A                                     | Shared Landing?                                | N/A  |                          |                             |      |
|                                                                                                                 |                                        | PROW/ADA:                 |         | N/A                                     | Gutter Ponding?                                | N/A  | N/A                      | Gutter Slope (%)            | N/A  |
|                                                                                                                 | 1 Martine                              | Not Found, R304.5.1       |         | N/A                                     | Gutter Lip Ht (in)                             | N/A  | N/A                      | Gutter X Slope (%)          | N/A  |
|                                                                                                                 | F                                      | ,                         |         | N/A                                     | Painted X Walk1?                               | No   | N/A                      | Painted X Walk2?            | N/A  |
|                                                                                                                 |                                        |                           |         |                                         | X Walk 1 Direction                             | To S |                          | X Walk 2 Direction          | N/A  |
|                                                                                                                 |                                        |                           |         | N/A                                     | X Walk 1 Width (in)                            | N/A  | N/A                      | X Walk 2 Width (in)         | N/A  |
| Street 1 Name                                                                                                   | CARMEL RD                              | -                         |         |                                         | X Walk 1 Slope (%)                             | 1.9  |                          | X Walk 2 Slope (%)          | N/A  |
| Stop Condition-Street 2                                                                                         | StopSign                               |                           |         |                                         | X Walk 1 X Slope (%)                           | 0.7  |                          | X Walk 2 X Slope (%)        | N/A  |
| Street 2 Name                                                                                                   | N/A                                    |                           |         | N/A                                     | Ramp inside XWalk1?                            | N/A  | N/A                      | Ramp inside XWalk2?         | N/A  |
| Stop Condition-Street 1                                                                                         | N/A                                    |                           |         |                                         | Road Slope (%)                                 | N/A  | N/A                      | Clear Space?                | N/A  |
|                                                                                                                 |                                        |                           |         |                                         | Road X Slope (%)                               | N/A  | N/A                      | Clear Space to XWalk (in)   | N/A  |
|                                                                                                                 |                                        |                           |         | N/A                                     | Any Obstructions?                              | N/A  | N/A                      | Storm Grate/Utility Hazard? | N/A  |
|                                                                                                                 |                                        | Total Cost: \$            | 3400.00 |                                         | Obstruction Type                               |      |                          | Storm Grate/Utility Type    |      |
|                                                                                                                 |                                        |                           |         |                                         |                                                | N/A  |                          |                             | N/A  |
|                                                                                                                 |                                        |                           |         |                                         |                                                |      | •                        |                             |      |