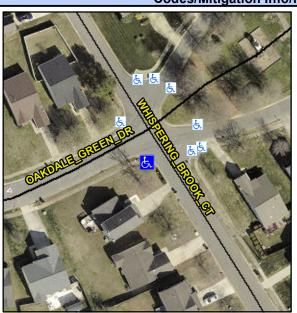

## Access Compliance Report Public Rights-of-Way (Curb Ramps)

Intersection ID: 29303 Main Street: OAKDALE\_GREEN\_DR Cross Street: WHISPERING\_BROOK\_CT Location: S

ADA ID: 5B3B58AE2257 Ramp Type: BlendTrans1 Initial Pass/Fail: Fail Overall Compliance: No Severity Score: 21.25

Codes/Mitigation Info/Possible Solution

Field Measurements/Component Compliance

Street 1 Name
Stop Condition-Street 1
Street 2 Name
Stop Condition-Street 2

WHISPERNG BROOK CT
StopSign
OAKDALE GREEN DR
None