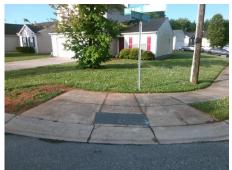

## Access Compliance Report Public Rights-of-Way (Curb Ramps)

Intersection ID: 29303 Main Street: OAKDALE\_GREEN\_DR Cross Street: WHISPERING\_BROOK\_CT Location: S

ADA ID: 5B3B58AE2257 Ramp Type: BlendTrans1 Initial Pass/Fail: Fail Overall Compliance: No Severity Score: 21.25

Possible Solutions:

Remove & Replace Curb Ramp With Two New Directional Ramps or Equivalent.

Surveyor Notes:

N/A

PROW/ADA:

Not Found, R304.5.1, R304.5.3

Total Cost: \$ 3200.00

| Comp | Compliance Description |       | Compliance Description |                             | Data  |
|------|------------------------|-------|------------------------|-----------------------------|-------|
| N/A  | Ramp Length (in)       | 48.0  | Yes                    | BlendTrans Slope (%)        | 2.1   |
| No   | Ramp Width (in)        | 41.0  | No                     | BlendTrans XSlope (%)       | 6.2   |
| N/A  | Flare Type LT          | N/A   | N/A                    | Flare Type RT               | N/A   |
| N/A  | Flare Slope LT (%)     | N/A   | N/A                    | Flare Slope RT (%)          | N/A   |
| N/A  | Flare Traversable LT?  | N/A   | N/A                    | Flare Traversable RT?       | N/A   |
| N/A  | Landing Length (in)    | N/A   | N/A                    | DWS Provided?               | N/A   |
| N/A  | Landing Width (in)     | N/A   | N/A                    | DWS Contrast?               | N/A   |
| N/A  | Landing Slope (%)      | N/A   | N/A                    | DWS Length (in)             | N/A   |
| N/A  | Landing X Slope (%)    | N/A   | N/A                    | DWS Full Width?             | N/A   |
| N/A  | Landing Curb? (Y/N)    | N/A   | N/A                    | DWS Offset (in)             | N/A   |
| N/A  | Shared Landing?        | N/A   |                        |                             |       |
| N/A  | Gutter Ponding?        | N/A   | N/A                    | Gutter Slope (%)            | N/A   |
| N/A  | Gutter Lip Ht (in)     | N/A   | N/A                    | Gutter X Slope (%)          | N/A   |
| N/A  | Painted X Walk1?       | No    | N/A                    | Painted X Walk2?            | No    |
|      | X Walk 1 Direction     | To NE |                        | X Walk 2 Direction          | To NW |
|      | X Walk 1 Width (in)    | N/A   |                        | X Walk 2 Width (in)         | N/A   |
|      | X Walk 1 Slope (%)     | 3.8   |                        | X Walk 2 Slope (%)          | 1.9   |
|      | X Walk 1 X Slope (%)   | 1.0   |                        | X Walk 2 X Slope (%)        | 6.5   |
| N/A  | Ramp inside XWalk1?    | N/A   | N/A                    | Ramp inside XWalk2?         | N/A   |
|      | Road Slope (%)         | 1.9   |                        | Clear Space?                | N/A   |
|      | Road X Slope (%)       | 7.6   | N/A                    | Clear Space to XWalk (in)   | N/A   |
| N/A  | Any Obstructions?      | N/A   | N/A                    | Storm Grate/Utility Hazard? | N/A   |
|      | Obstruction Type       |       |                        | Storm Grate/Utility Type    |       |
|      |                        | N/A   | l                      |                             | N/A   |
|      |                        |       | Yes                    | Surface Condition? (G/P)    | Good  |
|      |                        |       | No                     | Curb Slope (%)              | 16.4  |