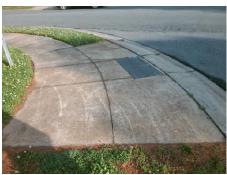

## Access Compliance Report Public Rights-of-Way (Curb Ramps)

Intersection ID: 29303 Main Street: OAKDALE\_GREEN\_DR Cross Street: WHISPERING\_BROOK\_CT Location: S

ADA ID: 5B3B58AE2257 Ramp Type: BlendTrans1 Initial Pass/Fail: Fail Overall Compliance: No Severity Score: 21.25

Possible Solutions:

Remove & Replace Curb Ramp With Two New Directional Ramps or Equivalent.

Surveyor Notes:

N/A

PROW/ADA:

Not Found, R304.5.1, R304.5.3

Total Cost: \$ 3200.00

| Comp | Compliance Description |       | Compliance Description |                             | Data  |
|------|------------------------|-------|------------------------|-----------------------------|-------|
| N/A  | Ramp Length (in)       | 48.0  | Yes                    | BlendTrans Slope (%)        | 2.1   |
| No   | Ramp Width (in)        | 41.0  | No                     | BlendTrans XSlope (%)       | 6.2   |
| N/A  | Flare Type LT          | N/A   | N/A                    | Flare Type RT               | N/A   |
| N/A  | Flare Slope LT (%)     | N/A   | N/A                    | Flare Slope RT (%)          | N/A   |
| N/A  | Flare Traversable LT?  | N/A   | N/A                    | Flare Traversable RT?       | N/A   |
| N/A  | Landing Length (in)    | N/A   | N/A                    | DWS Provided?               | N/A   |
| N/A  | Landing Width (in)     | N/A   | N/A                    | DWS Contrast?               | N/A   |
| N/A  | Landing Slope (%)      | N/A   | N/A                    | DWS Length (in)             | N/A   |
| N/A  | Landing X Slope (%)    | N/A   | N/A                    | DWS Full Width?             | N/A   |
| N/A  | Landing Curb? (Y/N)    | N/A   | N/A                    | DWS Offset (in)             | N/A   |
| N/A  | Shared Landing?        | N/A   |                        |                             |       |
| N/A  | Gutter Ponding?        | N/A   | N/A                    | Gutter Slope (%)            | N/A   |
| N/A  | Gutter Lip Ht (in)     | N/A   | N/A                    | Gutter X Slope (%)          | N/A   |
| N/A  | Painted X Walk1?       | No    | N/A                    | Painted X Walk2?            | No    |
|      | X Walk 1 Direction     | To NE |                        | X Walk 2 Direction          | To NW |
|      | X Walk 1 Width (in)    | N/A   |                        | X Walk 2 Width (in)         | N/A   |
|      | X Walk 1 Slope (%)     | 3.8   |                        | X Walk 2 Slope (%)          | 1.9   |
|      | X Walk 1 X Slope (%)   | 1.0   |                        | X Walk 2 X Slope (%)        | 6.5   |
| N/A  | Ramp inside XWalk1?    | N/A   | N/A                    | Ramp inside XWalk2?         | N/A   |
|      | Road Slope (%)         | 1.9   |                        | Clear Space?                | N/A   |
|      | Road X Slope (%)       | 7.6   | N/A                    | Clear Space to XWalk (in)   | N/A   |
| N/A  | Any Obstructions?      | N/A   | N/A                    | Storm Grate/Utility Hazard? | N/A   |
|      | Obstruction Type       |       |                        | Storm Grate/Utility Type    |       |
|      |                        | N/A   | l                      |                             | N/A   |
|      |                        |       | Yes                    | Surface Condition? (G/P)    | Good  |
|      |                        |       | No                     | Curb Slope (%)              | 16.4  |