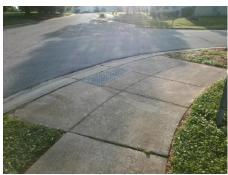

## Access Compliance Report Public Rights-of-Way (Curb Ramps)

Intersection ID: 29303 Main Street: OAKDALE\_GREEN\_DR Cross Street: WHISPERING\_BROOK\_CT Location: S

ADA ID: 5B3B58AE2257 Ramp Type: BlendTrans1 Initial Pass/Fail: Fail Overall Compliance: No Severity Score: 21.25

Possible Solutions:

Remove & Replace Curb Ramp With Two New Directional Ramps or Equivalent.

Surveyor Notes:

N/A

PROW/ADA:

Not Found, R304.5.1, R304.5.3

Total Cost: \$ 3200.00

| Comp | Compliance Description |       | Compliance Description |                             | Data  |
|------|------------------------|-------|------------------------|-----------------------------|-------|
| N/A  | Ramp Length (in)       | 48.0  | Yes                    | BlendTrans Slope (%)        | 2.1   |
| No   | Ramp Width (in)        | 41.0  | No                     | BlendTrans XSlope (%)       | 6.2   |
| N/A  | Flare Type LT          | N/A   | N/A                    | Flare Type RT               | N/A   |
| N/A  | Flare Slope LT (%)     | N/A   | N/A                    | Flare Slope RT (%)          | N/A   |
| N/A  | Flare Traversable LT?  | N/A   | N/A                    | Flare Traversable RT?       | N/A   |
| N/A  | Landing Length (in)    | N/A   | N/A                    | DWS Provided?               | N/A   |
| N/A  | Landing Width (in)     | N/A   | N/A                    | DWS Contrast?               | N/A   |
| N/A  | Landing Slope (%)      | N/A   | N/A                    | DWS Length (in)             | N/A   |
| N/A  | Landing X Slope (%)    | N/A   | N/A                    | DWS Full Width?             | N/A   |
| N/A  | Landing Curb? (Y/N)    | N/A   | N/A                    | DWS Offset (in)             | N/A   |
| N/A  | Shared Landing?        | N/A   |                        |                             |       |
| N/A  | Gutter Ponding?        | N/A   | N/A                    | Gutter Slope (%)            | N/A   |
| N/A  | Gutter Lip Ht (in)     | N/A   | N/A                    | Gutter X Slope (%)          | N/A   |
| N/A  | Painted X Walk1?       | No    | N/A                    | Painted X Walk2?            | No    |
|      | X Walk 1 Direction     | To NE |                        | X Walk 2 Direction          | To NW |
|      | X Walk 1 Width (in)    | N/A   |                        | X Walk 2 Width (in)         | N/A   |
|      | X Walk 1 Slope (%)     | 3.8   |                        | X Walk 2 Slope (%)          | 1.9   |
|      | X Walk 1 X Slope (%)   | 1.0   |                        | X Walk 2 X Slope (%)        | 6.5   |
| N/A  | Ramp inside XWalk1?    | N/A   | N/A                    | Ramp inside XWalk2?         | N/A   |
|      | Road Slope (%)         | 1.9   |                        | Clear Space?                | N/A   |
|      | Road X Slope (%)       | 7.6   | N/A                    | Clear Space to XWalk (in)   | N/A   |
| N/A  | Any Obstructions?      | N/A   | N/A                    | Storm Grate/Utility Hazard? | N/A   |
|      | Obstruction Type       |       |                        | Storm Grate/Utility Type    |       |
|      |                        | N/A   | l                      |                             | N/A   |
|      |                        |       | Yes                    | Surface Condition? (G/P)    | Good  |
|      |                        |       | No                     | Curb Slope (%)              | 16.4  |