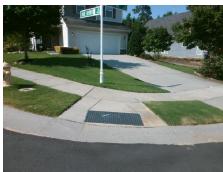

## Field Measurements/Component Compliance

Street 1 Name
Stop Condition-Street 1
Street 2 Name
Stop Condition-Street 2

ANNE BROWER RD StopSign WILGROVE WAY DR None Possible Solutions:

Remove & Replace Curb Ramp With
Two New Directional Ramps or
Equivalent.

Surveyor Notes:
N/A

PROW/ADA:
R304.5.1, R304.5.3

Total Cost: \$ 3200.00

| Compliance Description |                       | Data  | Compliance Description |                             | Data  |
|------------------------|-----------------------|-------|------------------------|-----------------------------|-------|
| N/A                    | Ramp Length (in)      | 61.2  | Yes                    | BlendTrans Slope (%)        | 4.7   |
| No                     | Ramp Width (in)       | 25.0  | No                     | BlendTrans XSlope (%)       | 5.9   |
| N/A                    | Flare Type LT         | N/A   | N/A                    | Flare Type RT               | N/A   |
| N/A                    | Flare Slope LT (%)    | N/A   | N/A                    | Flare Slope RT (%)          | N/A   |
| N/A                    | Flare Traversable LT? | N/A   | N/A                    | Flare Traversable RT?       | N/A   |
| N/A                    | Landing Length (in)   | N/A   | N/A                    | DWS Provided?               | N/A   |
| N/A                    | Landing Width (in)    | N/A   | N/A                    | DWS Contrast?               | N/A   |
| N/A                    | Landing Slope (%)     | N/A   | N/A                    | DWS Length (in)             | N/A   |
| N/A                    | Landing X Slope (%)   | N/A   | N/A                    | DWS Full Width?             | N/A   |
| N/A                    | Landing Curb? (Y/N)   | N/A   | N/A                    | DWS Offset (in)             | N/A   |
| N/A                    | Shared Landing?       | N/A   |                        |                             |       |
| N/A                    | Gutter Ponding?       | N/A   | N/A                    | Gutter Slope (%)            | N/A   |
| N/A                    | Gutter Lip Ht (in)    | N/A   | N/A                    | Gutter X Slope (%)          | N/A   |
| N/A                    | Painted X Walk1?      | No    | N/A                    | Painted X Walk2?            | No    |
|                        | X Walk 1 Direction    | To SE |                        | X Walk 2 Direction          | To NW |
|                        | X Walk 1 Width (in)   | N/A   |                        | X Walk 2 Width (in)         | N/A   |
|                        | X Walk 1 Slope (%)    | 2.8   |                        | X Walk 2 Slope (%)          | 2.8   |
|                        | X Walk 1 X Slope (%)  | 3.3   |                        | X Walk 2 X Slope (%)        | 5.9   |
| N/A                    | Ramp inside XWalk1?   | N/A   | N/A                    | Ramp inside XWalk2?         | N/A   |
|                        | Road Slope (%)        | 7.4   |                        | Clear Space?                | N/A   |
|                        | Road X Slope (%)      | 0.5   | N/A                    | Clear Space to XWalk (in)   | N/A   |
| N/A                    | Any Obstructions?     | N/A   | N/A                    | Storm Grate/Utility Hazard? | N/A   |
|                        | Obstruction Type      |       |                        | Storm Grate/Utility Type    |       |
|                        |                       | N/A   |                        |                             | N/A   |
|                        |                       |       | Yes                    | Surface Condition? (G/P)    | Good  |
|                        |                       |       |                        |                             |       |