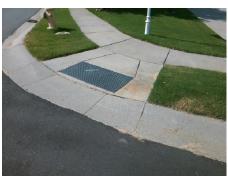

## Field Measurements/Component Compliance

Street 1 Name
Stop Condition-Street 1
Street 2 Name
Stop Condition-Street 2

ANNE BROWER RD StopSign WILGROVE WAY DR None Possible Solutions:

Remove & Replace Curb Ramp With
Two New Directional Ramps or
Equivalent.

Surveyor Notes:
N/A

PROW/ADA:
R304.5.1, R304.5.3

Total Cost: \$ 3200.00

| Compliance Description |                       | Data  | Compliance Description |                             | Data  |
|------------------------|-----------------------|-------|------------------------|-----------------------------|-------|
| N/A                    | Ramp Length (in)      | 61.2  | Yes                    | BlendTrans Slope (%)        | 4.7   |
| No                     | Ramp Width (in)       | 25.0  | No                     | BlendTrans XSlope (%)       | 5.9   |
| N/A                    | Flare Type LT         | N/A   | N/A                    | Flare Type RT               | N/A   |
| N/A                    | Flare Slope LT (%)    | N/A   | N/A                    | Flare Slope RT (%)          | N/A   |
| N/A                    | Flare Traversable LT? | N/A   | N/A                    | Flare Traversable RT?       | N/A   |
| N/A                    | Landing Length (in)   | N/A   | N/A                    | DWS Provided?               | N/A   |
| N/A                    | Landing Width (in)    | N/A   | N/A                    | DWS Contrast?               | N/A   |
| N/A                    | Landing Slope (%)     | N/A   | N/A                    | DWS Length (in)             | N/A   |
| N/A                    | Landing X Slope (%)   | N/A   | N/A                    | DWS Full Width?             | N/A   |
| N/A                    | Landing Curb? (Y/N)   | N/A   | N/A                    | DWS Offset (in)             | N/A   |
| N/A                    | Shared Landing?       | N/A   |                        |                             |       |
| N/A                    | Gutter Ponding?       | N/A   | N/A                    | Gutter Slope (%)            | N/A   |
| N/A                    | Gutter Lip Ht (in)    | N/A   | N/A                    | Gutter X Slope (%)          | N/A   |
| N/A                    | Painted X Walk1?      | No    | N/A                    | Painted X Walk2?            | No    |
|                        | X Walk 1 Direction    | To SE |                        | X Walk 2 Direction          | To NW |
|                        | X Walk 1 Width (in)   | N/A   |                        | X Walk 2 Width (in)         | N/A   |
|                        | X Walk 1 Slope (%)    | 2.8   |                        | X Walk 2 Slope (%)          | 2.8   |
|                        | X Walk 1 X Slope (%)  | 3.3   |                        | X Walk 2 X Slope (%)        | 5.9   |
| N/A                    | Ramp inside XWalk1?   | N/A   | N/A                    | Ramp inside XWalk2?         | N/A   |
|                        | Road Slope (%)        | 7.4   |                        | Clear Space?                | N/A   |
|                        | Road X Slope (%)      | 0.5   | N/A                    | Clear Space to XWalk (in)   | N/A   |
| N/A                    | Any Obstructions?     | N/A   | N/A                    | Storm Grate/Utility Hazard? | N/A   |
|                        | Obstruction Type      |       |                        | Storm Grate/Utility Type    |       |
|                        |                       | N/A   |                        |                             | N/A   |
|                        |                       |       | Yes                    | Surface Condition? (G/P)    | Good  |
|                        |                       |       |                        |                             |       |