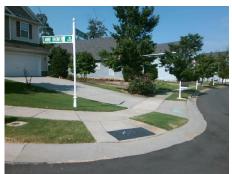

## Field Measurements/Component Compliance

Street 1 Name
Stop Condition-Street 1
Street 2 Name
Stop Condition-Street 2

ANNE BROWER RD StopSign WILGROVE WAY DR None Possible Solutions:

Remove & Replace Curb Ramp With
Two New Directional Ramps or
Equivalent.

Surveyor Notes:
N/A

PROW/ADA:
R304.5.1, R304.5.3

Total Cost: \$ 3200.00

| Compliance Description |                       | Data  | Compliance Description |                             | Data  |
|------------------------|-----------------------|-------|------------------------|-----------------------------|-------|
| N/A                    | Ramp Length (in)      | 61.2  | Yes                    | BlendTrans Slope (%)        | 4.7   |
| No                     | Ramp Width (in)       | 25.0  | No                     | BlendTrans XSlope (%)       | 5.9   |
| N/A                    | Flare Type LT         | N/A   | N/A                    | Flare Type RT               | N/A   |
| N/A                    | Flare Slope LT (%)    | N/A   | N/A                    | Flare Slope RT (%)          | N/A   |
| N/A                    | Flare Traversable LT? | N/A   | N/A                    | Flare Traversable RT?       | N/A   |
| N/A                    | Landing Length (in)   | N/A   | N/A                    | DWS Provided?               | N/A   |
| N/A                    | Landing Width (in)    | N/A   | N/A                    | DWS Contrast?               | N/A   |
| N/A                    | Landing Slope (%)     | N/A   | N/A                    | DWS Length (in)             | N/A   |
| N/A                    | Landing X Slope (%)   | N/A   | N/A                    | DWS Full Width?             | N/A   |
| N/A                    | Landing Curb? (Y/N)   | N/A   | N/A                    | DWS Offset (in)             | N/A   |
| N/A                    | Shared Landing?       | N/A   |                        |                             |       |
| N/A                    | Gutter Ponding?       | N/A   | N/A                    | Gutter Slope (%)            | N/A   |
| N/A                    | Gutter Lip Ht (in)    | N/A   | N/A                    | Gutter X Slope (%)          | N/A   |
| N/A                    | Painted X Walk1?      | No    | N/A                    | Painted X Walk2?            | No    |
|                        | X Walk 1 Direction    | To SE |                        | X Walk 2 Direction          | To NW |
|                        | X Walk 1 Width (in)   | N/A   |                        | X Walk 2 Width (in)         | N/A   |
|                        | X Walk 1 Slope (%)    | 2.8   |                        | X Walk 2 Slope (%)          | 2.8   |
|                        | X Walk 1 X Slope (%)  | 3.3   |                        | X Walk 2 X Slope (%)        | 5.9   |
| N/A                    | Ramp inside XWalk1?   | N/A   | N/A                    | Ramp inside XWalk2?         | N/A   |
|                        | Road Slope (%)        | 7.4   |                        | Clear Space?                | N/A   |
|                        | Road X Slope (%)      | 0.5   | N/A                    | Clear Space to XWalk (in)   | N/A   |
| N/A                    | Any Obstructions?     | N/A   | N/A                    | Storm Grate/Utility Hazard? | N/A   |
|                        | Obstruction Type      |       |                        | Storm Grate/Utility Type    |       |
|                        |                       | N/A   |                        |                             | N/A   |
|                        |                       |       | Yes                    | Surface Condition? (G/P)    | Good  |
|                        |                       |       |                        |                             |       |