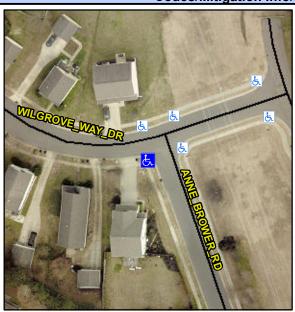

## Access Compliance Report Public Rights-of-Way (Curb Ramps)

Intersection ID: 49821 Main Street: WILGROVE\_WAY\_DR Cross Street: ANNE\_BROWER\_RD Location: SW

ADA ID: 5B3EEC062B7A Ramp Type: BlendTrans1 Initial Pass/Fail: Fail Overall Compliance: No Severity Score: 47.5

## Field Measurements/Component Compliance

Street 1 Name
Stop Condition-Street 1
Street 2 Name
Stop Condition-Street 2

ANNE BROWER RD StopSign WILGROVE WAY DR None Possible Solutions:

Remove & Replace Curb Ramp With
Two New Directional Ramps or
Equivalent.