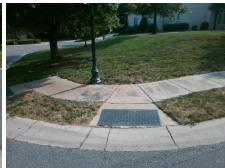

## **Access Compliance Report Public Rights-of-Way** (Curb Ramps)

Intersection ID: 27660 Main Street: CATHERINE'S\_MINE\_CR **Cross Street: NOLEN\_LN** Location: NE **Overall Compliance: No** ADA ID: 5B475545E0FD Ramp Type: Perp Initial Pass/Fail: Fail Severity Score: 13.75

| Total Cost: |  | \$ | 1850.00  |
|-------------|--|----|----------|
| iolai Cost. |  | Ą  | 10:00:00 |

| Field Measurements/Component Compliance |                       |       |      |                        |                         |      |  |  |  |
|-----------------------------------------|-----------------------|-------|------|------------------------|-------------------------|------|--|--|--|
| Compl                                   | liance Description    | Data  | Comp | liance                 | Description             | Data |  |  |  |
| N/A                                     | Ramp Length (in)      | 87.0  | No   | Ramp                   | Slope (%)               | 9.4  |  |  |  |
| Yes                                     | Ramp Width (in)       | 180.0 | No   | Ramp                   | XSlope (%)              | 4.8  |  |  |  |
| N/A                                     | Flare Type LT         | N/A   | N/A  | Flare                  | Type RT                 | N/A  |  |  |  |
| N/A                                     | Flare Slope LT (%)    | N/A   | N/A  | N/A Flare Slope RT (%) |                         | N/A  |  |  |  |
| N/A                                     | Flare Traversable LT? | N/A   | N/A  | Flare                  | Traversable RT?         | N/A  |  |  |  |
| N/A                                     | Landing Length (in)   | N/A   | N/A  | DWS                    | Provided?               | N/A  |  |  |  |
| N/A                                     | Landing Width (in)    | N/A   | N/A  | DWS                    | Contrast?               | N/A  |  |  |  |
| N/A                                     | Landing Slope (%)     | N/A   | N/A  | DWS                    | Length (in)             | N/A  |  |  |  |
| N/A                                     | Landing X Slope (%)   | N/A   | N/A  | DWS                    | Full Width?             | N/A  |  |  |  |
| N/A                                     | Landing Curb? (Y/N)   | N/A   | N/A  | DWS                    | Offset (in)             | N/A  |  |  |  |
| N/A                                     | Shared Landing?       | N/A   |      |                        |                         |      |  |  |  |
| N/A                                     | Gutter Ponding?       | N/A   | N/A  | Gutte                  | r Slope (%)             | N/A  |  |  |  |
| N/A                                     | Gutter Lip Ht (in)    | N/A   | N/A  | Gutte                  | r X Slope (%)           | N/A  |  |  |  |
| N/A                                     | Painted X Walk1?      | No    | N/A  | Paint                  | ed X Walk2?             | N/A  |  |  |  |
|                                         | X Walk 1 Direction    | To SW |      | X Wa                   | lk 2 Direction          | N/A  |  |  |  |
| N/A                                     | X Walk 1 Width (in)   | N/A   | N/A  | X Wa                   | lk 2 Width (in)         | N/A  |  |  |  |
|                                         | X Walk 1 Slope (%)    | 3.5   |      | X Wa                   | lk 2 Slope (%)          | N/A  |  |  |  |
|                                         | X Walk 1 X Slope (%)  | 2.7   |      | X Wa                   | lk 2 X Slope (%)        | N/A  |  |  |  |
| N/A                                     | Ramp inside XWalk1?   | N/A   | N/A  | Ramp                   | inside XWalk2?          | N/A  |  |  |  |
|                                         | Road Slope (%)        | N/A   | N/A  | Clear                  | Space?                  | N/A  |  |  |  |
|                                         | Road X Slope (%)      | N/A   | N/A  | Clear                  | Space to XWalk (in)     | N/A  |  |  |  |
| N/A                                     | Any Obstructions?     | N/A   | N/A  | Storm                  | n Grate/Utility Hazard? | N/A  |  |  |  |
|                                         | Obstruction Type      |       |      | Storm                  | n Grate/Utility Type    |      |  |  |  |
|                                         |                       | N/A   |      |                        |                         | N/A  |  |  |  |
|                                         |                       |       | Yes  | Surfa                  | ce Condition? (G/P)     | Good |  |  |  |
|                                         |                       |       |      |                        |                         |      |  |  |  |