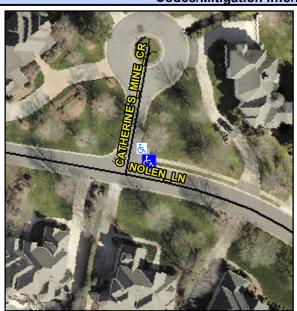

## **Access Compliance Report Public Rights-of-Way** (Curb Ramps)

Intersection ID: 27660 Main Street: CATHERINE'S\_MINE\_CR **Cross Street: NOLEN\_LN** Location: NE **Overall Compliance: No** ADA ID: 5B475545E0FD Ramp Type: Perp Initial Pass/Fail: Fail Severity Score: 13.75