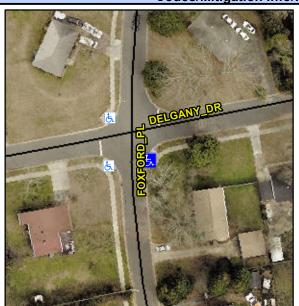

## **Access Compliance Report Public Rights-of-Way** (Curb Ramps)

Intersection ID: 11278 Main Street: DELGANY DR Cross Street: FOXFORD PL Location: SE **Overall Compliance: No ADA ID: 5B478C7C52BC** Ramp Type: Perp Initial Pass/Fail: Fail **Severity Score:** 10

**Codes/Mitigation Info/Possible Solution** 

**FOXFORD PL** Street 1 Name Stop Condition-Street 2 None Street 2 Name N/A Stop Condition-Street 1 N/A Possible Solutions: Remove & Replace Entire Ramp. Surveyor Notes: N/A PROW/ADA: Not Found, R304.5.1, R304.5.3