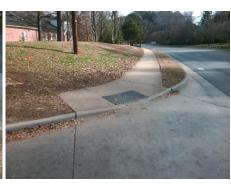

## Field Measurements/Component Compliance

Street 1 Name **ENTRANCE** Stop Condition-Street 2 None SHAMROCK DR Street 2 Name Stop Condition-Street 1 None Possible Solutions: Remove & Replace Curb Ramp With Two New Directional Ramps or Equivalent. Surveyor Notes: N/A PROW/ADA: Not Found, R304.5.1, R304.2.2

Total Cost: 3200.00

Compliance Description Data Compliance Description Data No N/A Ramp Length (in) 62.0 Ramp Slope (%) 12.1 Yes Ramp XSlope (%) No Ramp Width (in) 41.0 1.5 N/A N/A Flare Type LT N/A Flare Type RT N/A N/A Flare Slope LT (%) N/A N/A Flare Slope RT (%) N/A N/A Flare Traversable LT? Nο N/A Flare Traversable RT? No N/A N/A N/A **DWS Provided?** N/A Landing Length (in) N/A Landing Width (in) N/A N/A **DWS Contrast?** N/A N/A N/A Landing Slope (%) N/A DWS Length (in) N/A N/A Landing X Slope (%) N/A N/A DWS Full Width? N/A N/A Landing Curb? (Y/N) N/A N/A DWS Offset (in) N/A N/A N/A Shared Landing? N/A **Gutter Ponding?** N/A N/A Gutter Slope (%) N/A N/A Gutter Lip Ht (in) N/A N/A Gutter X Slope (%) N/A N/A Painted X Walk1? No N/A Painted X Walk2? No X Walk 1 Direction To NW X Walk 2 Direction To S N/A N/A X Walk 2 Width (in) X Walk 1 Width (in) N/A X Walk 1 Slope (%) X Walk 2 Slope (%) 2.0 1.0 X Walk 2 X Slope (%) X Walk 1 X Slope (%) 1.1 8.0 N/A N/A N/A Ramp inside XWalk2? N/A Ramp inside XWalk1? Road Slope (%) 1.4 N/A Clear Space? N/A N/A Road X Slope (%) 0.7 Clear Space to XWalk (in) N/A N/A N/A N/A Any Obstructions? Storm Grate/Utility Hazard? N/A **Obstruction Type** Storm Grate/Utility Type N/A N/A