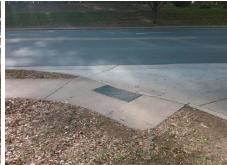

## Field Measurements/Component Compliance

Street 1 Name **ENTRANCE** Stop Condition-Street 2 None SHAMROCK DR Street 2 Name Stop Condition-Street 1 None Possible Solutions: Remove & Replace Curb Ramp With Two New Directional Ramps or Equivalent. Surveyor Notes: N/A PROW/ADA: Not Found, R304.5.1, R304.2.2

Total Cost: 3200.00

Compliance Description Data Compliance Description Data No N/A Ramp Length (in) 62.0 Ramp Slope (%) 12.1 Yes Ramp XSlope (%) No Ramp Width (in) 41.0 1.5 N/A N/A Flare Type LT N/A Flare Type RT N/A N/A Flare Slope LT (%) N/A N/A Flare Slope RT (%) N/A N/A Flare Traversable LT? Nο N/A Flare Traversable RT? No N/A N/A N/A **DWS Provided?** N/A Landing Length (in) N/A Landing Width (in) N/A N/A **DWS Contrast?** N/A N/A N/A Landing Slope (%) N/A DWS Length (in) N/A N/A Landing X Slope (%) N/A N/A DWS Full Width? N/A N/A Landing Curb? (Y/N) N/A N/A DWS Offset (in) N/A N/A N/A Shared Landing? N/A **Gutter Ponding?** N/A N/A Gutter Slope (%) N/A N/A Gutter Lip Ht (in) N/A N/A Gutter X Slope (%) N/A N/A Painted X Walk1? No N/A Painted X Walk2? No X Walk 1 Direction To NW X Walk 2 Direction To S N/A N/A X Walk 2 Width (in) X Walk 1 Width (in) N/A X Walk 1 Slope (%) X Walk 2 Slope (%) 2.0 1.0 X Walk 2 X Slope (%) X Walk 1 X Slope (%) 1.1 8.0 N/A N/A N/A Ramp inside XWalk2? N/A Ramp inside XWalk1? Road Slope (%) 1.4 N/A Clear Space? N/A N/A Road X Slope (%) 0.7 Clear Space to XWalk (in) N/A N/A N/A N/A Any Obstructions? Storm Grate/Utility Hazard? N/A **Obstruction Type** Storm Grate/Utility Type N/A N/A