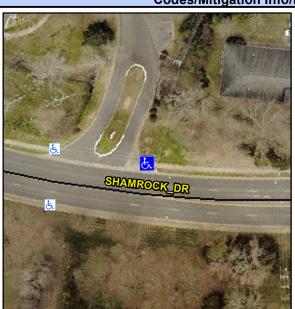

## **Access Compliance Report Public Rights-of-Way** (Curb Ramps)

Intersection ID: 10011488 Main Street: SHAMROCK DR Cross Street: N/A Location: NE

Initial Pass/Fail: Fail **Overall Compliance: No ADA ID: 5B4947BD27DD** Ramp Type: PerpDiag Severity Score: 33.75

## Field Measurements/Component Compliance

Street 1 Name **ENTRANCE** Stop Condition-Street 2 None SHAMROCK DR Street 2 Name Stop Condition-Street 1 None Possible Solutions: Remove & Replace Curb Ramp With Two New Directional Ramps or Equivalent. Surveyor Notes: N/A PROW/ADA: Not Found, R304.5.1, R304.2.2