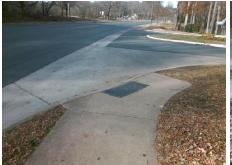

## Field Measurements/Component Compliance

Street 1 Name **ENTRANCE** Stop Condition-Street 2 None SHAMROCK DR Street 2 Name Stop Condition-Street 1 None Possible Solutions: Remove & Replace Curb Ramp With Two New Directional Ramps or Equivalent. Surveyor Notes: N/A PROW/ADA: Not Found, R304.5.1, R304.2.2

Total Cost: 3200.00

Compliance Description Data Compliance Description Data No N/A Ramp Length (in) 62.0 Ramp Slope (%) 12.1 Yes Ramp XSlope (%) No Ramp Width (in) 41.0 1.5 N/A N/A Flare Type LT N/A Flare Type RT N/A N/A Flare Slope LT (%) N/A N/A Flare Slope RT (%) N/A N/A Flare Traversable LT? Nο N/A Flare Traversable RT? No N/A N/A N/A **DWS Provided?** N/A Landing Length (in) N/A Landing Width (in) N/A N/A **DWS Contrast?** N/A N/A N/A Landing Slope (%) N/A DWS Length (in) N/A N/A Landing X Slope (%) N/A N/A DWS Full Width? N/A N/A Landing Curb? (Y/N) N/A N/A DWS Offset (in) N/A N/A N/A Shared Landing? N/A **Gutter Ponding?** N/A N/A Gutter Slope (%) N/A N/A Gutter Lip Ht (in) N/A N/A Gutter X Slope (%) N/A N/A Painted X Walk1? No N/A Painted X Walk2? No X Walk 1 Direction To NW X Walk 2 Direction To S N/A N/A X Walk 2 Width (in) X Walk 1 Width (in) N/A X Walk 1 Slope (%) X Walk 2 Slope (%) 2.0 1.0 X Walk 2 X Slope (%) X Walk 1 X Slope (%) 1.1 8.0 N/A N/A N/A Ramp inside XWalk2? N/A Ramp inside XWalk1? Road Slope (%) 1.4 N/A Clear Space? N/A N/A Road X Slope (%) 0.7 Clear Space to XWalk (in) N/A N/A N/A N/A Any Obstructions? Storm Grate/Utility Hazard? N/A **Obstruction Type** Storm Grate/Utility Type N/A N/A