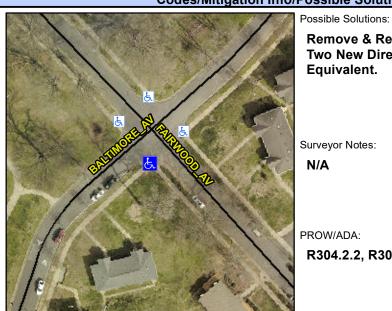

## **Access Compliance Report Public Rights-of-Way** (Curb Ramps)

Intersection ID: 14901 Main Street: BALTIMORE AV **Cross Street: FAIRWOOD AV** Location: SW ADA ID: 5B573D714CFC Ramp Type: PerpDiag Initial Pass/Fail: Fail **Overall Compliance: No** Severity Score: 13.75

**Codes/Mitigation Info/Possible Solution** 

Street 1 Name Stop Condition-Street 2 Street 2 Name Stop Condition-Street 1

**FAIRWOOD AV** StopSign **BALTIMORE AV** None

Remove & Replace Curb Ramp With **Two New Directional Ramps or** Equivalent.

Surveyor Notes:

N/A

PROW/ADA:

Total Cost:

R304.2.2, R304.5.3

3200.00

| Field Measurements/Component Compliance |                       |       |      |                             |       |
|-----------------------------------------|-----------------------|-------|------|-----------------------------|-------|
| Compliance Description                  |                       | Data  | Comp | liance Description          | Data  |
| N/A                                     | Ramp Length (in)      | 60.0  | No   | Ramp Slope (%)              | 10.2  |
| Yes                                     | Ramp Width (in)       | 136.0 | No   | Ramp XSlope (%)             | 4.1   |
| N/A                                     | Flare Type LT         | N/A   | N/A  | Flare Type RT               | N/A   |
| N/A                                     | Flare Slope LT (%)    | N/A   | N/A  | Flare Slope RT (%)          | N/A   |
| N/A                                     | Flare Traversable LT? | N/A   | N/A  | Flare Traversable RT?       | N/A   |
| N/A                                     | Landing Length (in)   | N/A   | N/A  | DWS Provided?               | N/A   |
| N/A                                     | Landing Width (in)    | N/A   | N/A  | DWS Contrast?               | N/A   |
| N/A                                     | Landing Slope (%)     | N/A   | N/A  | DWS Length (in)             | N/A   |
| N/A                                     | Landing X Slope (%)   | N/A   | N/A  | DWS Full Width?             | N/A   |
| N/A                                     | Landing Curb? (Y/N)   | N/A   | N/A  | DWS Offset (in)             | N/A   |
| N/A                                     | Shared Landing?       | N/A   |      |                             |       |
| N/A                                     | Gutter Ponding?       | N/A   | N/A  | Gutter Slope (%)            | N/A   |
| N/A                                     | Gutter Lip Ht (in)    | N/A   | N/A  | Gutter X Slope (%)          | N/A   |
| N/A                                     | Painted X Walk1?      | No    | N/A  | Painted X Walk2?            | No    |
|                                         | X Walk 1 Direction    | To NE |      | X Walk 2 Direction          | To NW |
| N/A                                     | X Walk 1 Width (in)   | N/A   | N/A  | X Walk 2 Width (in)         | N/A   |
|                                         | X Walk 1 Slope (%)    | 1.2   |      | X Walk 2 Slope (%)          | 1.0   |
|                                         | X Walk 1 X Slope (%)  | 1.3   |      | X Walk 2 X Slope (%)        | 1.5   |
| N/A                                     | Ramp inside XWalk1?   | N/A   | N/A  | Ramp inside XWalk2?         | N/A   |
|                                         | Road Slope (%)        | 0.0   | N/A  | Clear Space?                | N/A   |
|                                         | Road X Slope (%)      | 0.8   | N/A  | Clear Space to XWalk (in)   | N/A   |
| N/A                                     | Any Obstructions?     | N/A   | N/A  | Storm Grate/Utility Hazard? | N/A   |
|                                         | Obstruction Type      |       |      | Storm Grate/Utility Type    |       |
|                                         |                       | N/A   |      |                             | N/A   |
|                                         |                       |       | Yes  | Surface Condition? (G/P)    | Good  |