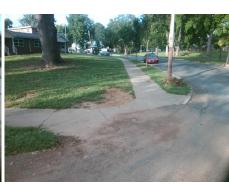

## **Access Compliance Report Public Rights-of-Way** (Curb Ramps)

Intersection ID: 14901 Main Street: BALTIMORE AV **Cross Street: FAIRWOOD AV** Location: SW ADA ID: 5B573D714CFC Ramp Type: PerpDiag Initial Pass/Fail: Fail **Overall Compliance: No** Severity Score: 13.75

**Codes/Mitigation Info/Possible Solution** 

Street 1 Name Stop Condition-Street 2 Street 2 Name Stop Condition-Street 1

**FAIRWOOD AV** StopSign **BALTIMORE AV** None

Remove & Replace Curb Ramp With **Two New Directional Ramps or** Equivalent.

Surveyor Notes:

N/A

PROW/ADA:

Total Cost:

R304.2.2, R304.5.3

3200.00

| Field Measurements/Component Compliance |                       |       |      |                             |       |
|-----------------------------------------|-----------------------|-------|------|-----------------------------|-------|
| Compliance Description                  |                       | Data  | Comp | liance Description          | Data  |
| N/A                                     | Ramp Length (in)      | 60.0  | No   | Ramp Slope (%)              | 10.2  |
| Yes                                     | Ramp Width (in)       | 136.0 | No   | Ramp XSlope (%)             | 4.1   |
| N/A                                     | Flare Type LT         | N/A   | N/A  | Flare Type RT               | N/A   |
| N/A                                     | Flare Slope LT (%)    | N/A   | N/A  | Flare Slope RT (%)          | N/A   |
| N/A                                     | Flare Traversable LT? | N/A   | N/A  | Flare Traversable RT?       | N/A   |
| N/A                                     | Landing Length (in)   | N/A   | N/A  | DWS Provided?               | N/A   |
| N/A                                     | Landing Width (in)    | N/A   | N/A  | DWS Contrast?               | N/A   |
| N/A                                     | Landing Slope (%)     | N/A   | N/A  | DWS Length (in)             | N/A   |
| N/A                                     | Landing X Slope (%)   | N/A   | N/A  | DWS Full Width?             | N/A   |
| N/A                                     | Landing Curb? (Y/N)   | N/A   | N/A  | DWS Offset (in)             | N/A   |
| N/A                                     | Shared Landing?       | N/A   |      |                             |       |
| N/A                                     | Gutter Ponding?       | N/A   | N/A  | Gutter Slope (%)            | N/A   |
| N/A                                     | Gutter Lip Ht (in)    | N/A   | N/A  | Gutter X Slope (%)          | N/A   |
| N/A                                     | Painted X Walk1?      | No    | N/A  | Painted X Walk2?            | No    |
|                                         | X Walk 1 Direction    | To NE |      | X Walk 2 Direction          | To NW |
| N/A                                     | X Walk 1 Width (in)   | N/A   | N/A  | X Walk 2 Width (in)         | N/A   |
|                                         | X Walk 1 Slope (%)    | 1.2   |      | X Walk 2 Slope (%)          | 1.0   |
|                                         | X Walk 1 X Slope (%)  | 1.3   |      | X Walk 2 X Slope (%)        | 1.5   |
| N/A                                     | Ramp inside XWalk1?   | N/A   | N/A  | Ramp inside XWalk2?         | N/A   |
|                                         | Road Slope (%)        | 0.0   | N/A  | Clear Space?                | N/A   |
|                                         | Road X Slope (%)      | 0.8   | N/A  | Clear Space to XWalk (in)   | N/A   |
| N/A                                     | Any Obstructions?     | N/A   | N/A  | Storm Grate/Utility Hazard? | N/A   |
|                                         | Obstruction Type      |       |      | Storm Grate/Utility Type    |       |
|                                         |                       | N/A   |      |                             | N/A   |
|                                         |                       |       | Yes  | Surface Condition? (G/P)    | Good  |