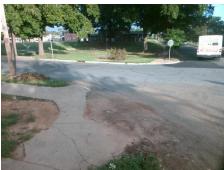

## **Access Compliance Report Public Rights-of-Way** (Curb Ramps)

Intersection ID: 14901 Main Street: BALTIMORE AV **Cross Street: FAIRWOOD AV** Location: SW ADA ID: 5B573D714CFC Ramp Type: PerpDiag Initial Pass/Fail: Fail **Overall Compliance: No** Severity Score: 13.75

**Codes/Mitigation Info/Possible Solution** 

Street 1 Name Stop Condition-Street 2 Street 2 Name Stop Condition-Street 1

**FAIRWOOD AV** StopSign **BALTIMORE AV** None

Remove & Replace Curb Ramp With **Two New Directional Ramps or** Equivalent.

Surveyor Notes:

N/A

PROW/ADA:

Total Cost:

R304.2.2, R304.5.3

3200.00

| Field Measurements/Component Compliance |                       |       |      |                             |       |
|-----------------------------------------|-----------------------|-------|------|-----------------------------|-------|
| Compliance Description                  |                       | Data  | Comp | liance Description          | Data  |
| N/A                                     | Ramp Length (in)      | 60.0  | No   | Ramp Slope (%)              | 10.2  |
| Yes                                     | Ramp Width (in)       | 136.0 | No   | Ramp XSlope (%)             | 4.1   |
| N/A                                     | Flare Type LT         | N/A   | N/A  | Flare Type RT               | N/A   |
| N/A                                     | Flare Slope LT (%)    | N/A   | N/A  | Flare Slope RT (%)          | N/A   |
| N/A                                     | Flare Traversable LT? | N/A   | N/A  | Flare Traversable RT?       | N/A   |
| N/A                                     | Landing Length (in)   | N/A   | N/A  | DWS Provided?               | N/A   |
| N/A                                     | Landing Width (in)    | N/A   | N/A  | DWS Contrast?               | N/A   |
| N/A                                     | Landing Slope (%)     | N/A   | N/A  | DWS Length (in)             | N/A   |
| N/A                                     | Landing X Slope (%)   | N/A   | N/A  | DWS Full Width?             | N/A   |
| N/A                                     | Landing Curb? (Y/N)   | N/A   | N/A  | DWS Offset (in)             | N/A   |
| N/A                                     | Shared Landing?       | N/A   |      |                             |       |
| N/A                                     | Gutter Ponding?       | N/A   | N/A  | Gutter Slope (%)            | N/A   |
| N/A                                     | Gutter Lip Ht (in)    | N/A   | N/A  | Gutter X Slope (%)          | N/A   |
| N/A                                     | Painted X Walk1?      | No    | N/A  | Painted X Walk2?            | No    |
|                                         | X Walk 1 Direction    | To NE |      | X Walk 2 Direction          | To NW |
| N/A                                     | X Walk 1 Width (in)   | N/A   | N/A  | X Walk 2 Width (in)         | N/A   |
|                                         | X Walk 1 Slope (%)    | 1.2   |      | X Walk 2 Slope (%)          | 1.0   |
|                                         | X Walk 1 X Slope (%)  | 1.3   |      | X Walk 2 X Slope (%)        | 1.5   |
| N/A                                     | Ramp inside XWalk1?   | N/A   | N/A  | Ramp inside XWalk2?         | N/A   |
|                                         | Road Slope (%)        | 0.0   | N/A  | Clear Space?                | N/A   |
|                                         | Road X Slope (%)      | 0.8   | N/A  | Clear Space to XWalk (in)   | N/A   |
| N/A                                     | Any Obstructions?     | N/A   | N/A  | Storm Grate/Utility Hazard? | N/A   |
|                                         | Obstruction Type      |       |      | Storm Grate/Utility Type    |       |
|                                         |                       | N/A   |      |                             | N/A   |
|                                         |                       |       | Yes  | Surface Condition? (G/P)    | Good  |