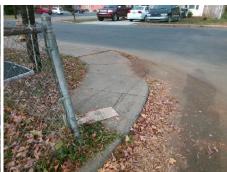

## Field Measurements/Component Compliance

Street 1 Name GRANT ST
Stop Condition-Street 2 StopSign
Street 2 Name N/A
Stop Condition-Street 1 N/A

Possible Solutions:

Remove & Replace Entire Ramp.

N

N

N

Surveyor Notes:

N/A

N

PROW/ADA:

R304.5.1, R304.2.2

N

Total Cost: \$ 1850.00

| Field Measurements/Component Compliance |                       |       |                        |                             |      |
|-----------------------------------------|-----------------------|-------|------------------------|-----------------------------|------|
| Compliance Description                  |                       | Data  | Compliance Description |                             | Data |
| N/A                                     | Ramp Length (in)      | 53.0  | No                     | Ramp Slope (%)              | 12.2 |
| No                                      | Ramp Width (in)       | 27.0  | Yes                    | Ramp XSlope (%)             | 0.1  |
| N/A                                     | Flare Type LT         | N/A   | N/A                    | Flare Type RT               | N/A  |
| N/A                                     | Flare Slope LT (%)    | N/A   | N/A                    | Flare Slope RT (%)          | N/A  |
| N/A                                     | Flare Traversable LT? | N/A   | N/A                    | Flare Traversable RT?       | N/A  |
| N/A                                     | Landing Length (in)   | N/A   | N/A                    | DWS Provided?               | N/A  |
| N/A                                     | Landing Width (in)    | N/A   | N/A                    | DWS Contrast?               | N/A  |
| N/A                                     | Landing Slope (%)     | N/A   | N/A                    | DWS Length (in)             | N/A  |
| N/A                                     | Landing X Slope (%)   | N/A   | N/A                    | DWS Full Width?             | N/A  |
| N/A                                     | Landing Curb? (Y/N)   | N/A   | N/A                    | DWS Offset (in)             | N/A  |
| N/A                                     | Shared Landing?       | N/A   |                        |                             |      |
| N/A                                     | Gutter Ponding?       | Yes   | N/A                    | Gutter Slope (%)            | N/A  |
| N/A                                     | Gutter Lip Ht (in)    | N/A   | N/A                    | Gutter X Slope (%)          | N/A  |
| N/A                                     | Painted X Walk1?      | No    | N/A                    | Painted X Walk2?            | N/A  |
|                                         | X Walk 1 Direction    | To NE |                        | X Walk 2 Direction          | N/A  |
| N/A                                     | X Walk 1 Width (in)   | N/A   | N/A                    | X Walk 2 Width (in)         | N/A  |
|                                         | X Walk 1 Slope (%)    | 3.7   |                        | X Walk 2 Slope (%)          | N/A  |
|                                         | X Walk 1 X Slope (%)  | 1.2   |                        | X Walk 2 X Slope (%)        | N/A  |
| N/A                                     | Ramp inside XWalk1?   | N/A   | N/A                    | Ramp inside XWalk2?         | N/A  |
|                                         | Road Slope (%)        | N/A   | N/A                    | Clear Space?                | N/A  |
|                                         | Road X Slope (%)      | N/A   | N/A                    | Clear Space to XWalk (in)   | N/A  |
| N/A                                     | Any Obstructions?     | N/A   | N/A                    | Storm Grate/Utility Hazard? | N/A  |
|                                         | Obstruction Type      |       | l                      | Storm Grate/Utility Type    |      |
|                                         |                       | N/A   |                        |                             | N/A  |
|                                         |                       |       | Yes                    | Surface Condition? (G/P)    | Good |
|                                         |                       |       |                        |                             |      |