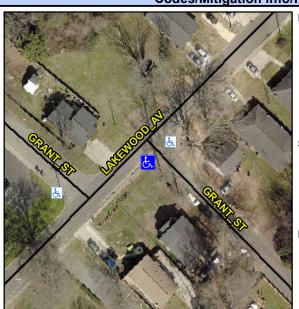

## Access Compliance Report Public Rights-of-Way (Curb Ramps)

Intersection ID: 9018 Main Street: GRANT\_ST Cross Street: LAKEWOOD\_AV Location: S

ADA ID: 5B580F24EBFF Ramp Type: Perp Initial Pass/Fail: Fail Overall Compliance: No Severity Score: 60