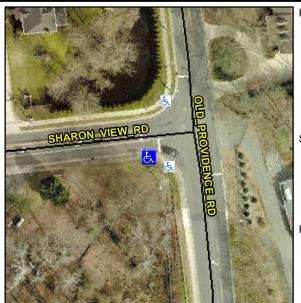

## **Access Compliance Report Public Rights-of-Way** (Curb Ramps)

Data

18.6

11.9

N/A

Good

**Cross Street: OLD PROVIDENCE RD** Intersection ID: 22502 Main Street: SHARON VIEW RD Location: SW **Overall Compliance: No Severity Score:** ADA ID: 5B59F8773FA2 Ramp Type: Perp Initial Pass/Fail: Fail 50

N/A

N/A

N/A

**SHARON VIEW RD** Street 1 Name Stop Condition-Street 2 Signal N/A Street 2 Name Stop Condition-Street 1 N/A Possible Solutions: Compliance Description N/A Remove & Replace Entire Ramp. Yes N/A Surveyor Notes: N/A PROW/ADA: Not Found, R304.2.2, R304.5.3