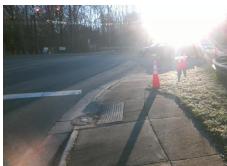

## **Access Compliance Report Public Rights-of-Way** (Curb Ramps)

Data

18.6

11.9

N/A

Good

**Cross Street: OLD PROVIDENCE RD** Intersection ID: 22502 Main Street: SHARON VIEW RD Location: SW **Overall Compliance: No Severity Score:** ADA ID: 5B59F8773FA2 Ramp Type: Perp Initial Pass/Fail: Fail 50

N/A

N/A

N/A

**SHARON VIEW RD** Street 1 Name Stop Condition-Street 2 Signal N/A Street 2 Name Stop Condition-Street 1 N/A Possible Solutions: Compliance Description N/A Remove & Replace Entire Ramp. Yes N/A Surveyor Notes: N/A PROW/ADA: Not Found, R304.2.2, R304.5.3