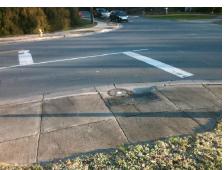

## **Access Compliance Report Public Rights-of-Way** (Curb Ramps)

Data

18.6

11.9

N/A

Good

**Cross Street: OLD PROVIDENCE RD** Intersection ID: 22502 Main Street: SHARON VIEW RD Location: SW **Overall Compliance: No Severity Score:** ADA ID: 5B59F8773FA2 Ramp Type: Perp Initial Pass/Fail: Fail 50

N/A

N/A

N/A

**SHARON VIEW RD** Street 1 Name Stop Condition-Street 2 Signal N/A Street 2 Name Stop Condition-Street 1 N/A Possible Solutions: Compliance Description N/A Remove & Replace Entire Ramp. Yes N/A Surveyor Notes: N/A PROW/ADA: Not Found, R304.2.2, R304.5.3