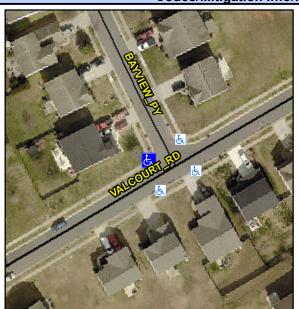

## **Access Compliance Report Public Rights-of-Way** (Curb Ramps)

Intersection ID: 44464 Main Street: BAYVIEW PY **Cross Street: VALCOURT RD** Location: NW ADA ID: 5B5E906F29D9 Ramp Type: PerpDiag Initial Pass/Fail: Fail **Overall Compliance: No Severity Score:** 10

**Codes/Mitigation Info/Possible Solution** 

Street 1 Name Stop Condition-Street 2 Street 2 Name Stop Condition-Street 1 **VALCOURT RD** None **BAYVIEW PY** StopSign Possible Solutions: Remove & Replace Curb Ramp With **Two New Directional Ramps or** Equivalent. Surveyor Notes: N/A PROW/ADA: Not Found, R304.5.1, R304.5.3