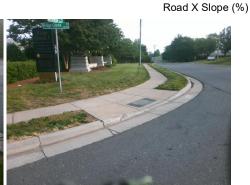

Surveyor Notes:

LT RP < 5%

PROW/ADA:

Not Found, R304.5.1, R304.5.3

Total Cost: \$ 3200.00

| ricia incusarcinents/component compnance |                       |      |      |        |                 |    |            |
|------------------------------------------|-----------------------|------|------|--------|-----------------|----|------------|
| Compliance Description                   |                       | Data | Comp | liance | Description     | Da | ta         |
| N/A                                      | Ramp Length LT (in)   | 46.0 | N/A  | Ramp   | Length RT (in)  | 50 | 0.0        |
| No                                       | Ramp Width LT (in)    | 47.0 | No   | Ramp   | Width RT (in)   | 46 | 6.0        |
| Yes                                      | Ramp Slope LT (%)     | 3.8  | Yes  | Ramp   | Slope RT (%)    | 5  | 5.3        |
| Yes                                      | Ramp XSlope LT (%)    | 1.0  | Yes  | Ramp   | XSlope RT (%)   | 1  | .8         |
| N/A                                      | Ramp Length (in)      | 48.0 | Yes  | Ramp   | Slope (%)       | 3  | 3.0        |
| Yes                                      | Ramp Width (in)       | 56.0 | No   | Ramp   | XSlope (%)      | 4  | 1.3        |
| N/A                                      | Flare Type LT         | N/A  | N/A  | Flare  | Type RT         | N. | <b>/</b> A |
| N/A                                      | Flare Slope LT (%)    | N/A  | N/A  | Flare  | Slope RT (%)    | N. | <b>/A</b>  |
| N/A                                      | Flare Traversable LT? | N/A  | N/A  | Flare  | Traversable RT? | N. | <b>/</b> A |
| N/A                                      | Landing Length (in)   | N/A  | N/A  | DWS    | Provided?       | N. | <b>/A</b>  |
| N/A                                      | Landing Width (in)    | N/A  | N/A  | DWS    | Contrast?       | N. | <b>/A</b>  |
| N/A                                      | Landing Slope (%)     | N/A  | N/A  | DWS    | Length (in)     | N. | / <b>A</b> |
| N/A                                      | Landing X Slope (%)   | N/A  | N/A  | DWS    | Full Width?     | N. | <b>/A</b>  |
| N/A                                      | Landing Curb? (Y/N)   | N/A  | N/A  | DWS    | Offset (in)     | N. | <b>/</b> A |
| N/A                                      | Shared Landing?       | N/A  |      |        |                 |    |            |
| N/A                                      | Gutter Ponding?       | N/A  | N/A  | Gutte  | r Slope (%)     | N  | / <b>A</b> |
| N/A                                      | Gutter Lip Ht (in)    | N/A  | N/A  | Gutte  | r X Slope (%)   | N. | <b>/</b> A |
| N/A                                      | Painted X Walk1?      | No   | N/A  | Painte | ed X Walk2?     | N  | No         |
|                                          | X Walk 1 Direction    | To S |      | X Wa   | lk 2 Direction  | То | E          |
|                                          | X Walk 1 Width (in)   | N/A  |      | X Wa   | lk 2 Width (in) | N. | <b>/A</b>  |

Storm Grate/Utility Hazard?

Storm Grate/Utility Type

N/A

Yes Surface Condition? (G/P)

Curb Slope (%)

11.9

X Walk 2 Slope (%)

X Walk 2 X Slope (%)