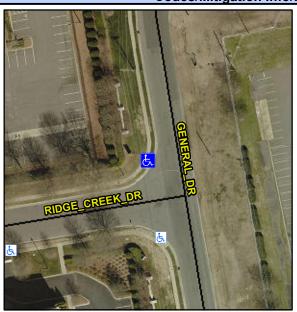

## Access Compliance Report Public Rights-of-Way (Curb Ramps)

Intersection ID: 32013 Main Street: RIDGE\_CREK\_DR Cross Street: GENERAL\_DR Location: NW
ADA ID: 5B5FC749CF36 Ramp Type: Combination1Diag Initial Pass/Fail: Fail Overall Compliance: No Severity Score: 0

## Field Measurements/Component Compliance

Street 1 Name
Stop Condition-Street 1
Street 2 Name
Stop Condition-Street 2

StopSign RIDGE CREEK DR None GENERAL DR Possible Solutions:

Remove & Replace Curb Ramp With Two New Directional Ramps or Equivalent.