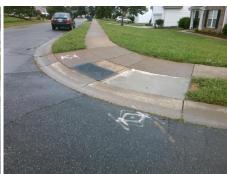

## **Access Compliance Report Public Rights-of-Way** (Curb Ramps)

Intersection ID: 3217 Main Street: CARVER\_POND\_RD Cross Street: SPRING\_PARK\_DR Location: Ε **Severity Score:** ADA ID: 5B623619F65A Ramp Type: PerpDiag Initial Pass/Fail: Fail **Overall Compliance: No** 47.5

Total Cost: 3200.00

| Field Measurements/Component Compliance |                       |       |      |                             |       |  |  |
|-----------------------------------------|-----------------------|-------|------|-----------------------------|-------|--|--|
| Compliance Description                  |                       | Data  | Comp | liance Description          | Data  |  |  |
| N/A                                     | Ramp Length (in)      | 94.0  | Yes  | Ramp Slope (%)              | 5.9   |  |  |
| No                                      | Ramp Width (in)       | 26.0  | No   | Ramp XSlope (%)             | 6.6   |  |  |
| N/A                                     | Flare Type LT         | N/A   | N/A  | Flare Type RT               | N/A   |  |  |
| N/A                                     | Flare Slope LT (%)    | N/A   | N/A  | Flare Slope RT (%)          | N/A   |  |  |
| N/A                                     | Flare Traversable LT? | N/A   | N/A  | Flare Traversable RT?       | N/A   |  |  |
| N/A                                     | Landing Length (in)   | N/A   | N/A  | DWS Provided?               | N/A   |  |  |
| N/A                                     | Landing Width (in)    | N/A   | N/A  | DWS Contrast?               | N/A   |  |  |
| N/A                                     | Landing Slope (%)     | N/A   | N/A  | DWS Length (in)             | N/A   |  |  |
| N/A                                     | Landing X Slope (%)   | N/A   | N/A  | DWS Full Width?             | N/A   |  |  |
| N/A                                     | Landing Curb? (Y/N)   | N/A   | N/A  | DWS Offset (in)             | N/A   |  |  |
| N/A                                     | Shared Landing?       | N/A   |      |                             |       |  |  |
| N/A                                     | Gutter Ponding?       | N/A   | N/A  | Gutter Slope (%)            | N/A   |  |  |
| N/A                                     | Gutter Lip Ht (in)    | N/A   | N/A  | Gutter X Slope (%)          | N/A   |  |  |
| N/A                                     | Painted X Walk1?      | No    | N/A  | Painted X Walk2?            | No    |  |  |
|                                         | X Walk 1 Direction    | To NW |      | X Walk 2 Direction          | To SW |  |  |
| N/A                                     | X Walk 1 Width (in)   | N/A   | N/A  | X Walk 2 Width (in)         | N/A   |  |  |
|                                         | X Walk 1 Slope (%)    | 7.3   |      | X Walk 2 Slope (%)          | 1.4   |  |  |
|                                         | X Walk 1 X Slope (%)  | 0.7   |      | X Walk 2 X Slope (%)        | 6.5   |  |  |
| N/A                                     | Ramp inside XWalk1?   | N/A   | N/A  | Ramp inside XWalk2?         | N/A   |  |  |
|                                         | Road Slope (%)        | 5.5   | N/A  | Clear Space?                | N/A   |  |  |
|                                         | Road X Slope (%)      | 8.2   | N/A  | Clear Space to XWalk (in)   | N/A   |  |  |
| N/A                                     | Any Obstructions?     | N/A   | N/A  | Storm Grate/Utility Hazard? | N/A   |  |  |
|                                         | Obstruction Type      |       |      | Storm Grate/Utility Type    |       |  |  |
|                                         |                       | N/A   |      |                             | N/A   |  |  |
|                                         |                       |       | Yes  | Surface Condition? (G/P)    | Good  |  |  |
| A ALSO                                  |                       |       |      |                             |       |  |  |