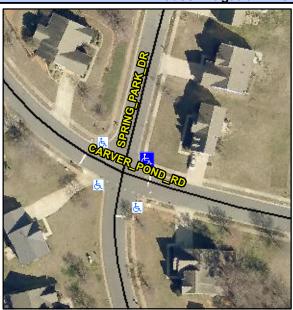

## **Access Compliance Report Public Rights-of-Way** (Curb Ramps)

Intersection ID: 3217 Main Street: CARVER\_POND\_RD Cross Street: SPRING\_PARK\_DR Location: Ε **Severity Score:** ADA ID: 5B623619F65A Ramp Type: PerpDiag Initial Pass/Fail: Fail **Overall Compliance: No** 47.5

Codes/Mitigation Info/Possible Solution

Street 1 Name Stop Condition-Street 2 Street 2 Name Stop Condition-Street 1

**SPRING PARK DR** StopSign **CARVER POND RD** StopSign

| ossible Solution                |   |  |  |
|---------------------------------|---|--|--|
| Possible Solutions:             | 9 |  |  |
| Remove & Replace Curb Ramp With |   |  |  |
| Two New Directional Ramps or    | N |  |  |
| Equivalent.                     | N |  |  |
|                                 | N |  |  |
|                                 | 1 |  |  |
|                                 | 1 |  |  |
| Surveyor Notes:                 | 1 |  |  |
| N/A                             | N |  |  |
|                                 | N |  |  |
|                                 | 1 |  |  |
|                                 | N |  |  |
| PROW/ADA:                       | N |  |  |
| Not Found, R304.5.1, R304.5.3   | N |  |  |
|                                 | N |  |  |
|                                 |   |  |  |
|                                 | N |  |  |
|                                 |   |  |  |
|                                 |   |  |  |