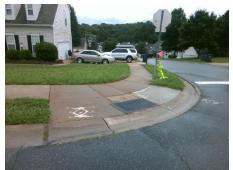

## **Access Compliance Report Public Rights-of-Way** (Curb Ramps)

Intersection ID: 3217 Main Street: CARVER\_POND\_RD Cross Street: SPRING\_PARK\_DR Location: Ε **Severity Score:** ADA ID: 5B623619F65A Ramp Type: PerpDiag Initial Pass/Fail: Fail **Overall Compliance: No** 47.5

Total Cost: 3200.00

| Field Measurements/Component Compliance |                       |       |      |                             |       |  |  |
|-----------------------------------------|-----------------------|-------|------|-----------------------------|-------|--|--|
| Compliance Description                  |                       | Data  | Comp | liance Description          | Data  |  |  |
| N/A                                     | Ramp Length (in)      | 94.0  | Yes  | Ramp Slope (%)              | 5.9   |  |  |
| No                                      | Ramp Width (in)       | 26.0  | No   | Ramp XSlope (%)             | 6.6   |  |  |
| N/A                                     | Flare Type LT         | N/A   | N/A  | Flare Type RT               | N/A   |  |  |
| N/A                                     | Flare Slope LT (%)    | N/A   | N/A  | Flare Slope RT (%)          | N/A   |  |  |
| N/A                                     | Flare Traversable LT? | N/A   | N/A  | Flare Traversable RT?       | N/A   |  |  |
| N/A                                     | Landing Length (in)   | N/A   | N/A  | DWS Provided?               | N/A   |  |  |
| N/A                                     | Landing Width (in)    | N/A   | N/A  | DWS Contrast?               | N/A   |  |  |
| N/A                                     | Landing Slope (%)     | N/A   | N/A  | DWS Length (in)             | N/A   |  |  |
| N/A                                     | Landing X Slope (%)   | N/A   | N/A  | DWS Full Width?             | N/A   |  |  |
| N/A                                     | Landing Curb? (Y/N)   | N/A   | N/A  | DWS Offset (in)             | N/A   |  |  |
| N/A                                     | Shared Landing?       | N/A   |      |                             |       |  |  |
| N/A                                     | Gutter Ponding?       | N/A   | N/A  | Gutter Slope (%)            | N/A   |  |  |
| N/A                                     | Gutter Lip Ht (in)    | N/A   | N/A  | Gutter X Slope (%)          | N/A   |  |  |
| N/A                                     | Painted X Walk1?      | No    | N/A  | Painted X Walk2?            | No    |  |  |
|                                         | X Walk 1 Direction    | To NW |      | X Walk 2 Direction          | To SW |  |  |
| N/A                                     | X Walk 1 Width (in)   | N/A   | N/A  | X Walk 2 Width (in)         | N/A   |  |  |
|                                         | X Walk 1 Slope (%)    | 7.3   |      | X Walk 2 Slope (%)          | 1.4   |  |  |
|                                         | X Walk 1 X Slope (%)  | 0.7   |      | X Walk 2 X Slope (%)        | 6.5   |  |  |
| N/A                                     | Ramp inside XWalk1?   | N/A   | N/A  | Ramp inside XWalk2?         | N/A   |  |  |
|                                         | Road Slope (%)        | 5.5   | N/A  | Clear Space?                | N/A   |  |  |
|                                         | Road X Slope (%)      | 8.2   | N/A  | Clear Space to XWalk (in)   | N/A   |  |  |
| N/A                                     | Any Obstructions?     | N/A   | N/A  | Storm Grate/Utility Hazard? | N/A   |  |  |
|                                         | Obstruction Type      |       |      | Storm Grate/Utility Type    |       |  |  |
|                                         |                       | N/A   |      |                             | N/A   |  |  |
|                                         |                       |       | Yes  | Surface Condition? (G/P)    | Good  |  |  |
| A ALSO                                  |                       |       |      |                             |       |  |  |