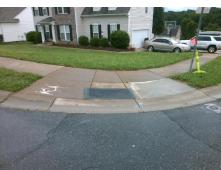

## **Access Compliance Report Public Rights-of-Way** (Curb Ramps)

Intersection ID: 3217 Main Street: CARVER\_POND\_RD Cross Street: SPRING\_PARK\_DR Location: Ε **Severity Score:** ADA ID: 5B623619F65A Ramp Type: PerpDiag Initial Pass/Fail: Fail **Overall Compliance: No** 47.5

Total Cost: 3200.00

| Field Measurements/Component Compliance |                       |       |      |                             |       |  |  |
|-----------------------------------------|-----------------------|-------|------|-----------------------------|-------|--|--|
| Compliance Description                  |                       | Data  | Comp | liance Description          | Data  |  |  |
| N/A                                     | Ramp Length (in)      | 94.0  | Yes  | Ramp Slope (%)              | 5.9   |  |  |
| No                                      | Ramp Width (in)       | 26.0  | No   | Ramp XSlope (%)             | 6.6   |  |  |
| N/A                                     | Flare Type LT         | N/A   | N/A  | Flare Type RT               | N/A   |  |  |
| N/A                                     | Flare Slope LT (%)    | N/A   | N/A  | Flare Slope RT (%)          | N/A   |  |  |
| N/A                                     | Flare Traversable LT? | N/A   | N/A  | Flare Traversable RT?       | N/A   |  |  |
| N/A                                     | Landing Length (in)   | N/A   | N/A  | DWS Provided?               | N/A   |  |  |
| N/A                                     | Landing Width (in)    | N/A   | N/A  | DWS Contrast?               | N/A   |  |  |
| N/A                                     | Landing Slope (%)     | N/A   | N/A  | DWS Length (in)             | N/A   |  |  |
| N/A                                     | Landing X Slope (%)   | N/A   | N/A  | DWS Full Width?             | N/A   |  |  |
| N/A                                     | Landing Curb? (Y/N)   | N/A   | N/A  | DWS Offset (in)             | N/A   |  |  |
| N/A                                     | Shared Landing?       | N/A   |      |                             |       |  |  |
| N/A                                     | Gutter Ponding?       | N/A   | N/A  | Gutter Slope (%)            | N/A   |  |  |
| N/A                                     | Gutter Lip Ht (in)    | N/A   | N/A  | Gutter X Slope (%)          | N/A   |  |  |
| N/A                                     | Painted X Walk1?      | No    | N/A  | Painted X Walk2?            | No    |  |  |
|                                         | X Walk 1 Direction    | To NW |      | X Walk 2 Direction          | To SW |  |  |
| N/A                                     | X Walk 1 Width (in)   | N/A   | N/A  | X Walk 2 Width (in)         | N/A   |  |  |
|                                         | X Walk 1 Slope (%)    | 7.3   |      | X Walk 2 Slope (%)          | 1.4   |  |  |
|                                         | X Walk 1 X Slope (%)  | 0.7   |      | X Walk 2 X Slope (%)        | 6.5   |  |  |
| N/A                                     | Ramp inside XWalk1?   | N/A   | N/A  | Ramp inside XWalk2?         | N/A   |  |  |
|                                         | Road Slope (%)        | 5.5   | N/A  | Clear Space?                | N/A   |  |  |
|                                         | Road X Slope (%)      | 8.2   | N/A  | Clear Space to XWalk (in)   | N/A   |  |  |
| N/A                                     | Any Obstructions?     | N/A   | N/A  | Storm Grate/Utility Hazard? | N/A   |  |  |
|                                         | Obstruction Type      |       |      | Storm Grate/Utility Type    |       |  |  |
|                                         |                       | N/A   |      |                             | N/A   |  |  |
|                                         |                       |       | Yes  | Surface Condition? (G/P)    | Good  |  |  |
| A ALSO                                  |                       |       |      |                             |       |  |  |