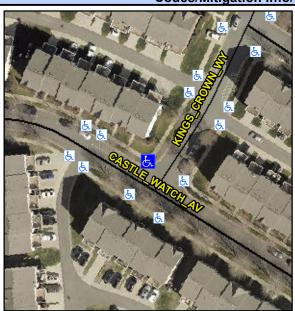

## Access Compliance Report Public Rights-of-Way (Curb Ramps)

Intersection ID: 42465 Main Street: CASTLE\_WATCH\_AV Cross Street: KINGS CROWN\_WY Location: N

ADA ID: 5B748376C0D4 Ramp Type: PerpDiag Initial Pass/Fail: Fail Overall Compliance: No Severity Score: 61.25

## Field Measurements/Component Compliance

Street 1 Name CASTLE WATCH AV
Stop Condition-Street 2 None
Street 2 Name KINGS CROWN WY
Stop Condition-Street 1 StopSign

Possible Solutions:

Remove & Replace Curb Ramp With
Two New Directional Ramps or
Equivalent.