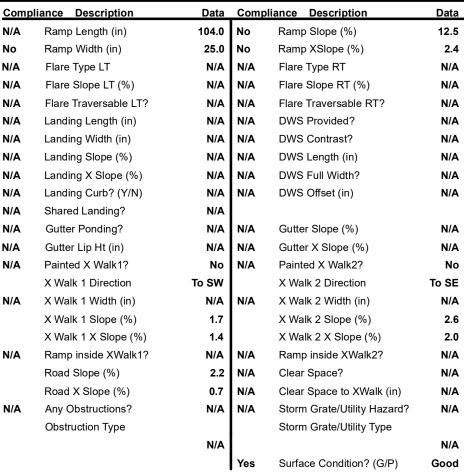

## Field Measurements/Component Compliance

Street 1 Name CASTLE WATCH AV
Stop Condition-Street 2 None
Street 2 Name KINGS CROWN WY
Stop Condition-Street 1 StopSign

Possible Solutions:

Remove & Replace Curb Ramp With
Two New Directional Ramps or
Equivalent.

Surveyor Notes:
N/A

PROW/ADA:

R304.5.1, R304.2.2, R304.5.3

Total Cost:

3200.00