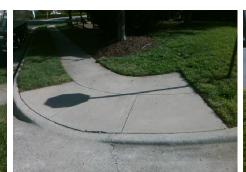

## Access Compliance Report Public Rights-of-Way (Curb Ramps)

| Intersection ID: 10024552 Main Street: D_DUCKS_LN C |                               |        |                                         | N/A                   | Location: | NE      |                             |      |
|-----------------------------------------------------|-------------------------------|--------|-----------------------------------------|-----------------------|-----------|---------|-----------------------------|------|
|                                                     | Ramp Type: BlendTrans1        |        | Initial Pass/Fail: Fail Overall Comp    |                       |           | nce: No |                             |      |
| Codes/Mitigation Info/Possible Solution             |                               |        | Field Measurements/Component Compliance |                       |           |         |                             |      |
| Possible Solutions:                                 |                               | C      |                                         |                       |           |         |                             | Data |
|                                                     | Remove & Replace Curb Ramp    | _      |                                         | Ramp Length (in)      | 50.5      | Yes     | BlendTrans Slope (%)        | 3.4  |
|                                                     | Two New Directional Ramps or  | N      |                                         | Ramp Width (in)       | 38.0      | No      | BlendTrans XSlope (%)       | 9.8  |
|                                                     | Equivalent.                   | N      | / <b>A</b>                              | Flare Type LT         | N/A       | N/A     | Flare Type RT               | N/A  |
|                                                     |                               | N      | / <b>A</b>                              | Flare Slope LT (%)    | N/A       | N/A     | Flare Slope RT (%)          | N/A  |
|                                                     |                               | N      | / <b>A</b>                              | Flare Traversable LT? | N/A       | N/A     | Flare Traversable RT?       | N/A  |
|                                                     |                               | N      | / <b>A</b>                              | Landing Length (in)   | N/A       | N/A     | DWS Provided?               | N/A  |
|                                                     | Surveyor Notes:               | N      | / <b>A</b>                              | Landing Width (in)    | N/A       | N/A     | DWS Contrast?               | N/A  |
|                                                     | N/A                           | N      | / <b>A</b>                              | Landing Slope (%)     | N/A       | N/A     | DWS Length (in)             | N/A  |
|                                                     |                               | N      | / <b>A</b>                              | Landing X Slope (%)   | N/A       | N/A     | DWS Full Width?             | N/A  |
|                                                     | =                             | N      | / <b>A</b>                              | Landing Curb? (Y/N)   | N/A       | N/A     | DWS Offset (in)             | N/A  |
|                                                     |                               | N      | / <b>A</b>                              | Shared Landing?       | N/A       |         |                             |      |
|                                                     | PROW/ADA:                     | N      | / <b>A</b>                              | Gutter Ponding?       | N/A       | N/A     | Gutter Slope (%)            | N/A  |
|                                                     | Not Found, R304.5.1, R304.5.3 | N      | / <b>A</b>                              | Gutter Lip Ht (in)    | N/A       | N/A     | Gutter X Slope (%)          | N/A  |
|                                                     |                               | N      | / <b>A</b>                              | Painted X Walk1?      | No        | N/A     | Painted X Walk2?            | No   |
|                                                     |                               |        |                                         | X Walk 1 Direction    | To W      |         | X Walk 2 Direction          | To S |
|                                                     |                               |        |                                         | X Walk 1 Width (in)   | N/A       |         | X Walk 2 Width (in)         | N/A  |
| Street 1 Name DUCKS                                 | LN .                          |        |                                         | X Walk 1 Slope (%)    | 4.6       |         | X Walk 2 Slope (%)          | 1.8  |
| Stop Condition-Street 1 N                           | one                           |        |                                         | X Walk 1 X Slope (%)  | 1.4       |         | X Walk 2 X Slope (%)        | 6.3  |
| Street 2 Name                                       | N/A                           | N      | / <b>A</b>                              | Ramp inside XWalk1?   | N/A       | N/A     | Ramp inside XWalk2?         | N/A  |
| Stop Condition-Street 2 Stop                        | Sign                          |        |                                         | Road Slope (%)        | 6.2       |         | Clear Space?                | N/A  |
|                                                     |                               |        |                                         | Road X Slope (%)      | 6.9       | N/A     | Clear Space to XWalk (in)   | N/A  |
|                                                     |                               | N      | / <b>A</b>                              | Any Obstructions?     | N/A       | N/A     | Storm Grate/Utility Hazard? | N/A  |
|                                                     | Total Cost: \$ 3              | 200.00 |                                         | Obstruction Type      |           |         | Storm Grate/Utility Type    |      |
|                                                     |                               |        |                                         |                       | N/A       |         |                             | N/A  |