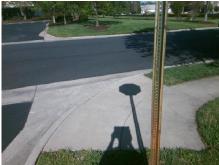

## Access Compliance Report Public Rights-of-Way (Curb Ramps)

| Intersection ID: 10024552 Main Street: D_DUCKS_LN C |                               |        |                                         | N/A                   | Location: | NE      |                             |      |
|-----------------------------------------------------|-------------------------------|--------|-----------------------------------------|-----------------------|-----------|---------|-----------------------------|------|
|                                                     | Ramp Type: BlendTrans1        |        | Initial Pass/Fail: Fail Overall Comp    |                       |           | nce: No |                             |      |
| Codes/Mitigation Info/Possible Solution             |                               |        | Field Measurements/Component Compliance |                       |           |         |                             |      |
| Possible Solutions:                                 |                               | C      |                                         |                       |           |         |                             | Data |
|                                                     | Remove & Replace Curb Ramp    | _      |                                         | Ramp Length (in)      | 50.5      | Yes     | BlendTrans Slope (%)        | 3.4  |
|                                                     | Two New Directional Ramps or  | N      |                                         | Ramp Width (in)       | 38.0      | No      | BlendTrans XSlope (%)       | 9.8  |
|                                                     | Equivalent.                   | N      | / <b>A</b>                              | Flare Type LT         | N/A       | N/A     | Flare Type RT               | N/A  |
|                                                     |                               | N      | / <b>A</b>                              | Flare Slope LT (%)    | N/A       | N/A     | Flare Slope RT (%)          | N/A  |
|                                                     |                               | N      | / <b>A</b>                              | Flare Traversable LT? | N/A       | N/A     | Flare Traversable RT?       | N/A  |
|                                                     |                               | N      | / <b>A</b>                              | Landing Length (in)   | N/A       | N/A     | DWS Provided?               | N/A  |
|                                                     | Surveyor Notes:               | N      | / <b>A</b>                              | Landing Width (in)    | N/A       | N/A     | DWS Contrast?               | N/A  |
|                                                     | N/A                           | N      | / <b>A</b>                              | Landing Slope (%)     | N/A       | N/A     | DWS Length (in)             | N/A  |
|                                                     |                               | N      | / <b>A</b>                              | Landing X Slope (%)   | N/A       | N/A     | DWS Full Width?             | N/A  |
|                                                     | =                             | N      | / <b>A</b>                              | Landing Curb? (Y/N)   | N/A       | N/A     | DWS Offset (in)             | N/A  |
|                                                     |                               | N      | / <b>A</b>                              | Shared Landing?       | N/A       |         |                             |      |
|                                                     | PROW/ADA:                     | N      | / <b>A</b>                              | Gutter Ponding?       | N/A       | N/A     | Gutter Slope (%)            | N/A  |
|                                                     | Not Found, R304.5.1, R304.5.3 | N      | / <b>A</b>                              | Gutter Lip Ht (in)    | N/A       | N/A     | Gutter X Slope (%)          | N/A  |
|                                                     |                               | N      | / <b>A</b>                              | Painted X Walk1?      | No        | N/A     | Painted X Walk2?            | No   |
|                                                     |                               |        |                                         | X Walk 1 Direction    | To W      |         | X Walk 2 Direction          | To S |
|                                                     |                               |        |                                         | X Walk 1 Width (in)   | N/A       |         | X Walk 2 Width (in)         | N/A  |
| Street 1 Name DUCKS                                 | LN .                          |        |                                         | X Walk 1 Slope (%)    | 4.6       |         | X Walk 2 Slope (%)          | 1.8  |
| Stop Condition-Street 1 N                           | one                           |        |                                         | X Walk 1 X Slope (%)  | 1.4       |         | X Walk 2 X Slope (%)        | 6.3  |
| Street 2 Name                                       | N/A                           | N      | / <b>A</b>                              | Ramp inside XWalk1?   | N/A       | N/A     | Ramp inside XWalk2?         | N/A  |
| Stop Condition-Street 2 Stop                        | Sign                          |        |                                         | Road Slope (%)        | 6.2       |         | Clear Space?                | N/A  |
|                                                     |                               |        |                                         | Road X Slope (%)      | 6.9       | N/A     | Clear Space to XWalk (in)   | N/A  |
|                                                     |                               | N      | / <b>A</b>                              | Any Obstructions?     | N/A       | N/A     | Storm Grate/Utility Hazard? | N/A  |
|                                                     | Total Cost: \$ 3              | 200.00 |                                         | Obstruction Type      |           |         | Storm Grate/Utility Type    |      |
|                                                     |                               |        |                                         |                       | N/A       |         |                             | N/A  |