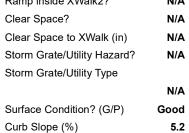

## Access Compliance Report Public Rights-of-Way (Curb Ramps)

| Intersection ID: 10024552 Main Street: D_DUCKS_LN C |                               |        |                                         | N/A                   | Location: | NE      |                             |      |
|-----------------------------------------------------|-------------------------------|--------|-----------------------------------------|-----------------------|-----------|---------|-----------------------------|------|
|                                                     | Ramp Type: BlendTrans1        |        | Initial Pass/Fail: Fail Overall Comp    |                       |           | nce: No |                             |      |
| Codes/Mitigation Info/Possible Solution             |                               |        | Field Measurements/Component Compliance |                       |           |         |                             |      |
| Possible Solutions:                                 |                               | C      |                                         |                       |           |         |                             | Data |
|                                                     | Remove & Replace Curb Ramp    | _      |                                         | Ramp Length (in)      | 50.5      | Yes     | BlendTrans Slope (%)        | 3.4  |
|                                                     | Two New Directional Ramps or  | N      |                                         | Ramp Width (in)       | 38.0      | No      | BlendTrans XSlope (%)       | 9.8  |
|                                                     | Equivalent.                   | N      | / <b>A</b>                              | Flare Type LT         | N/A       | N/A     | Flare Type RT               | N/A  |
|                                                     |                               | N      | / <b>A</b>                              | Flare Slope LT (%)    | N/A       | N/A     | Flare Slope RT (%)          | N/A  |
|                                                     |                               | N      | / <b>A</b>                              | Flare Traversable LT? | N/A       | N/A     | Flare Traversable RT?       | N/A  |
|                                                     |                               | N      | / <b>A</b>                              | Landing Length (in)   | N/A       | N/A     | DWS Provided?               | N/A  |
|                                                     | Surveyor Notes:               | N      | / <b>A</b>                              | Landing Width (in)    | N/A       | N/A     | DWS Contrast?               | N/A  |
|                                                     | N/A                           | N      | / <b>A</b>                              | Landing Slope (%)     | N/A       | N/A     | DWS Length (in)             | N/A  |
|                                                     |                               | N      | / <b>A</b>                              | Landing X Slope (%)   | N/A       | N/A     | DWS Full Width?             | N/A  |
|                                                     | =                             | N      | / <b>A</b>                              | Landing Curb? (Y/N)   | N/A       | N/A     | DWS Offset (in)             | N/A  |
|                                                     |                               | N      | / <b>A</b>                              | Shared Landing?       | N/A       |         |                             |      |
|                                                     | PROW/ADA:                     | N      | / <b>A</b>                              | Gutter Ponding?       | N/A       | N/A     | Gutter Slope (%)            | N/A  |
|                                                     | Not Found, R304.5.1, R304.5.3 | N      | / <b>A</b>                              | Gutter Lip Ht (in)    | N/A       | N/A     | Gutter X Slope (%)          | N/A  |
|                                                     |                               | N      | / <b>A</b>                              | Painted X Walk1?      | No        | N/A     | Painted X Walk2?            | No   |
|                                                     |                               |        |                                         | X Walk 1 Direction    | To W      |         | X Walk 2 Direction          | To S |
|                                                     |                               |        |                                         | X Walk 1 Width (in)   | N/A       |         | X Walk 2 Width (in)         | N/A  |
| Street 1 Name DUCKS                                 | LN .                          |        |                                         | X Walk 1 Slope (%)    | 4.6       |         | X Walk 2 Slope (%)          | 1.8  |
| Stop Condition-Street 1 N                           | one                           |        |                                         | X Walk 1 X Slope (%)  | 1.4       |         | X Walk 2 X Slope (%)        | 6.3  |
| Street 2 Name                                       | N/A                           | N      | / <b>A</b>                              | Ramp inside XWalk1?   | N/A       | N/A     | Ramp inside XWalk2?         | N/A  |
| Stop Condition-Street 2 Stop                        | Sign                          |        |                                         | Road Slope (%)        | 6.2       |         | Clear Space?                | N/A  |
|                                                     |                               |        |                                         | Road X Slope (%)      | 6.9       | N/A     | Clear Space to XWalk (in)   | N/A  |
|                                                     |                               | N      | / <b>A</b>                              | Any Obstructions?     | N/A       | N/A     | Storm Grate/Utility Hazard? | N/A  |
|                                                     | Total Cost: \$ 3              | 200.00 |                                         | Obstruction Type      |           |         | Storm Grate/Utility Type    |      |
|                                                     |                               |        |                                         |                       | N/A       |         |                             | N/A  |