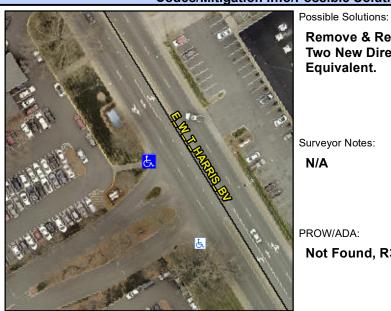

## **Access Compliance Report Public Rights-of-Way** (Curb Ramps)

Intersection ID: N/A Main Street: W T HARRIS BV **Cross Street: N/A** Location: NW **Overall Compliance: No** ADA ID: 5B7897E04F6C Ramp Type: PerpDiag Initial Pass/Fail: Fail **Severity Score:** 12.5

**Codes/Mitigation Info/Possible Solution** 

Street 1 Name Stop Condition-Street 2 Street 2 Name Stop Condition-Street 1

**ENTRANCE** StopSign W T HARRIS BV None

Remove & Replace Curb Ramp With **Two New Directional Ramps or** Equivalent.

Surveyor Notes:

N/A

PROW/ADA:

Not Found, R304.2.2

Total Cost:

3200.00

| Field Measurements/Component Compliance |                       |      |                        |                             |      |
|-----------------------------------------|-----------------------|------|------------------------|-----------------------------|------|
| Compliance Description                  |                       | Data | Compliance Description |                             | Data |
| N/A                                     | Ramp Length (in)      | 61.0 | No                     | Ramp Slope (%)              | 11.2 |
| Yes                                     | Ramp Width (in)       | 76.0 | Yes                    | Ramp XSlope (%)             | 0.8  |
| N/A                                     | Flare Type LT         | N/A  | N/A                    | Flare Type RT               | N/A  |
| N/A                                     | Flare Slope LT (%)    | N/A  | N/A                    | Flare Slope RT (%)          | N/A  |
| N/A                                     | Flare Traversable LT? | N/A  | N/A                    | Flare Traversable RT?       | N/A  |
| N/A                                     | Landing Length (in)   | N/A  | N/A                    | DWS Provided?               | N/A  |
| N/A                                     | Landing Width (in)    | N/A  | N/A                    | DWS Contrast?               | N/A  |
| N/A                                     | Landing Slope (%)     | N/A  | N/A                    | DWS Length (in)             | N/A  |
| N/A                                     | Landing X Slope (%)   | N/A  | N/A                    | DWS Full Width?             | N/A  |
| N/A                                     | Landing Curb? (Y/N)   | N/A  | N/A                    | DWS Offset (in)             | N/A  |
| N/A                                     | Shared Landing?       | N/A  |                        |                             |      |
| N/A                                     | Gutter Ponding?       | N/A  | N/A                    | Gutter Slope (%)            | N/A  |
| N/A                                     | Gutter Lip Ht (in)    | N/A  | N/A                    | Gutter X Slope (%)          | N/A  |
| N/A                                     | Painted X Walk1?      | No   | N/A                    | Painted X Walk2?            | No   |
|                                         | X Walk 1 Direction    | To S |                        | X Walk 2 Direction          | To E |
| N/A                                     | X Walk 1 Width (in)   | N/A  | N/A                    | X Walk 2 Width (in)         | N/A  |
|                                         | X Walk 1 Slope (%)    | 1.6  |                        | X Walk 2 Slope (%)          | 1.4  |
|                                         | X Walk 1 X Slope (%)  | 1.7  |                        | X Walk 2 X Slope (%)        | 1.1  |
| N/A                                     | Ramp inside XWalk1?   | N/A  | N/A                    | Ramp inside XWalk2?         | N/A  |
|                                         | Road Slope (%)        | 0.7  | N/A                    | Clear Space?                | N/A  |
|                                         | Road X Slope (%)      | 1.2  | N/A                    | Clear Space to XWalk (in)   | N/A  |
| N/A                                     | Any Obstructions?     | N/A  | N/A                    | Storm Grate/Utility Hazard? | N/A  |
|                                         | Obstruction Type      |      |                        | Storm Grate/Utility Type    |      |
|                                         |                       | N/A  |                        |                             | N/A  |
|                                         |                       |      | Yes                    | Surface Condition? (G/P)    | Good |