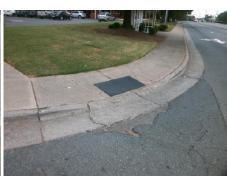

## **Access Compliance Report Public Rights-of-Way** (Curb Ramps)

Intersection ID: N/A Main Street: W T HARRIS BV **Cross Street: N/A** Location: NW **Overall Compliance: No** ADA ID: 5B7897E04F6C Ramp Type: PerpDiag Initial Pass/Fail: Fail **Severity Score:** 12.5

**Codes/Mitigation Info/Possible Solution** 

Street 1 Name Stop Condition-Street 2 Street 2 Name Stop Condition-Street 1

**ENTRANCE** StopSign W T HARRIS BV None

Remove & Replace Curb Ramp With **Two New Directional Ramps or** Equivalent.

Surveyor Notes:

N/A

PROW/ADA:

Not Found, R304.2.2

Total Cost:

3200.00

| Field Measurements/Component Compliance |                       |      |                        |                             |      |
|-----------------------------------------|-----------------------|------|------------------------|-----------------------------|------|
| Compliance Description                  |                       | Data | Compliance Description |                             | Data |
| N/A                                     | Ramp Length (in)      | 61.0 | No                     | Ramp Slope (%)              | 11.2 |
| Yes                                     | Ramp Width (in)       | 76.0 | Yes                    | Ramp XSlope (%)             | 0.8  |
| N/A                                     | Flare Type LT         | N/A  | N/A                    | Flare Type RT               | N/A  |
| N/A                                     | Flare Slope LT (%)    | N/A  | N/A                    | Flare Slope RT (%)          | N/A  |
| N/A                                     | Flare Traversable LT? | N/A  | N/A                    | Flare Traversable RT?       | N/A  |
| N/A                                     | Landing Length (in)   | N/A  | N/A                    | DWS Provided?               | N/A  |
| N/A                                     | Landing Width (in)    | N/A  | N/A                    | DWS Contrast?               | N/A  |
| N/A                                     | Landing Slope (%)     | N/A  | N/A                    | DWS Length (in)             | N/A  |
| N/A                                     | Landing X Slope (%)   | N/A  | N/A                    | DWS Full Width?             | N/A  |
| N/A                                     | Landing Curb? (Y/N)   | N/A  | N/A                    | DWS Offset (in)             | N/A  |
| N/A                                     | Shared Landing?       | N/A  |                        |                             |      |
| N/A                                     | Gutter Ponding?       | N/A  | N/A                    | Gutter Slope (%)            | N/A  |
| N/A                                     | Gutter Lip Ht (in)    | N/A  | N/A                    | Gutter X Slope (%)          | N/A  |
| N/A                                     | Painted X Walk1?      | No   | N/A                    | Painted X Walk2?            | No   |
|                                         | X Walk 1 Direction    | To S |                        | X Walk 2 Direction          | To E |
| N/A                                     | X Walk 1 Width (in)   | N/A  | N/A                    | X Walk 2 Width (in)         | N/A  |
|                                         | X Walk 1 Slope (%)    | 1.6  |                        | X Walk 2 Slope (%)          | 1.4  |
|                                         | X Walk 1 X Slope (%)  | 1.7  |                        | X Walk 2 X Slope (%)        | 1.1  |
| N/A                                     | Ramp inside XWalk1?   | N/A  | N/A                    | Ramp inside XWalk2?         | N/A  |
|                                         | Road Slope (%)        | 0.7  | N/A                    | Clear Space?                | N/A  |
|                                         | Road X Slope (%)      | 1.2  | N/A                    | Clear Space to XWalk (in)   | N/A  |
| N/A                                     | Any Obstructions?     | N/A  | N/A                    | Storm Grate/Utility Hazard? | N/A  |
|                                         | Obstruction Type      |      |                        | Storm Grate/Utility Type    |      |
|                                         |                       | N/A  |                        |                             | N/A  |
|                                         |                       |      | Yes                    | Surface Condition? (G/P)    | Good |