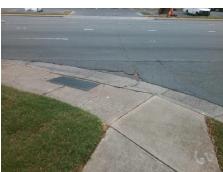

## **Access Compliance Report Public Rights-of-Way** (Curb Ramps)

Intersection ID: N/A Main Street: W T HARRIS BV **Cross Street: N/A** Location: NW **Overall Compliance: No** ADA ID: 5B7897E04F6C Ramp Type: PerpDiag Initial Pass/Fail: Fail **Severity Score:** 12.5

**Codes/Mitigation Info/Possible Solution** 

Street 1 Name Stop Condition-Street 2 Street 2 Name Stop Condition-Street 1

**ENTRANCE** StopSign W T HARRIS BV None

Remove & Replace Curb Ramp With **Two New Directional Ramps or** Equivalent.

Surveyor Notes:

N/A

PROW/ADA:

Not Found, R304.2.2

Total Cost:

3200.00

| Field Measurements/Component Compliance |                       |      |                        |                             |      |
|-----------------------------------------|-----------------------|------|------------------------|-----------------------------|------|
| Compliance Description                  |                       | Data | Compliance Description |                             | Data |
| N/A                                     | Ramp Length (in)      | 61.0 | No                     | Ramp Slope (%)              | 11.2 |
| Yes                                     | Ramp Width (in)       | 76.0 | Yes                    | Ramp XSlope (%)             | 0.8  |
| N/A                                     | Flare Type LT         | N/A  | N/A                    | Flare Type RT               | N/A  |
| N/A                                     | Flare Slope LT (%)    | N/A  | N/A                    | Flare Slope RT (%)          | N/A  |
| N/A                                     | Flare Traversable LT? | N/A  | N/A                    | Flare Traversable RT?       | N/A  |
| N/A                                     | Landing Length (in)   | N/A  | N/A                    | DWS Provided?               | N/A  |
| N/A                                     | Landing Width (in)    | N/A  | N/A                    | DWS Contrast?               | N/A  |
| N/A                                     | Landing Slope (%)     | N/A  | N/A                    | DWS Length (in)             | N/A  |
| N/A                                     | Landing X Slope (%)   | N/A  | N/A                    | DWS Full Width?             | N/A  |
| N/A                                     | Landing Curb? (Y/N)   | N/A  | N/A                    | DWS Offset (in)             | N/A  |
| N/A                                     | Shared Landing?       | N/A  |                        |                             |      |
| N/A                                     | Gutter Ponding?       | N/A  | N/A                    | Gutter Slope (%)            | N/A  |
| N/A                                     | Gutter Lip Ht (in)    | N/A  | N/A                    | Gutter X Slope (%)          | N/A  |
| N/A                                     | Painted X Walk1?      | No   | N/A                    | Painted X Walk2?            | No   |
|                                         | X Walk 1 Direction    | To S |                        | X Walk 2 Direction          | To E |
| N/A                                     | X Walk 1 Width (in)   | N/A  | N/A                    | X Walk 2 Width (in)         | N/A  |
|                                         | X Walk 1 Slope (%)    | 1.6  |                        | X Walk 2 Slope (%)          | 1.4  |
|                                         | X Walk 1 X Slope (%)  | 1.7  |                        | X Walk 2 X Slope (%)        | 1.1  |
| N/A                                     | Ramp inside XWalk1?   | N/A  | N/A                    | Ramp inside XWalk2?         | N/A  |
|                                         | Road Slope (%)        | 0.7  | N/A                    | Clear Space?                | N/A  |
|                                         | Road X Slope (%)      | 1.2  | N/A                    | Clear Space to XWalk (in)   | N/A  |
| N/A                                     | Any Obstructions?     | N/A  | N/A                    | Storm Grate/Utility Hazard? | N/A  |
|                                         | Obstruction Type      |      |                        | Storm Grate/Utility Type    |      |
|                                         |                       | N/A  |                        |                             | N/A  |
|                                         |                       |      | Yes                    | Surface Condition? (G/P)    | Good |