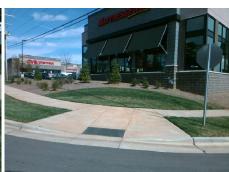

| )<br>- | Remove & Replace Entire Ramp. |  |  |  |  |  |  |
|--------|-------------------------------|--|--|--|--|--|--|
| 7      |                               |  |  |  |  |  |  |
| 1      |                               |  |  |  |  |  |  |
| 100    |                               |  |  |  |  |  |  |
| ļ      |                               |  |  |  |  |  |  |
| NO.    | Surveyor Notes:               |  |  |  |  |  |  |
|        | N/A                           |  |  |  |  |  |  |
| 8      |                               |  |  |  |  |  |  |
|        |                               |  |  |  |  |  |  |
|        | PROW/ADA:                     |  |  |  |  |  |  |
|        | Not Found, R304.5.1, R304.2.2 |  |  |  |  |  |  |
|        | ,                             |  |  |  |  |  |  |
|        |                               |  |  |  |  |  |  |
|        |                               |  |  |  |  |  |  |
|        |                               |  |  |  |  |  |  |
|        |                               |  |  |  |  |  |  |
|        |                               |  |  |  |  |  |  |

Total Cost:

1850.00

| Field Measurements/Component Compliance |                       |      |      |                        |                         |      |  |  |  |
|-----------------------------------------|-----------------------|------|------|------------------------|-------------------------|------|--|--|--|
| Compliance Description Data             |                       | Data | Comp | liance                 | Description             | Data |  |  |  |
| N/A                                     | Ramp Length (in)      | 96.5 | No   | Ramp                   | Slope (%)               | 8.6  |  |  |  |
| No                                      | Ramp Width (in)       | 47.5 | Yes  | Ramp                   | XSlope (%)              | 0.7  |  |  |  |
| N/A                                     | Flare Type LT         | N/A  | N/A  | N/A Flare Type RT      |                         | N/A  |  |  |  |
| N/A                                     | Flare Slope LT (%)    | N/A  | N/A  | N/A Flare Slope RT (%) |                         |      |  |  |  |
| N/A                                     | Flare Traversable LT? | N/A  | N/A  | Flare Traversable RT?  |                         | N/A  |  |  |  |
| N/A                                     | Landing Length (in)   | N/A  | N/A  | DWS Provided?          |                         | N/A  |  |  |  |
| N/A                                     | Landing Width (in)    | N/A  | N/A  | A DWS Contrast?        |                         | N/A  |  |  |  |
| N/A                                     | Landing Slope (%)     | N/A  | N/A  | DWS Length (in)        |                         | N/A  |  |  |  |
| N/A                                     | Landing X Slope (%)   | N/A  | N/A  | DWS Full Width?        |                         | N/A  |  |  |  |
| N/A                                     | Landing Curb? (Y/N)   | N/A  | N/A  | DWS Offset (in)        |                         | N/A  |  |  |  |
| N/A                                     | Shared Landing?       | N/A  |      |                        |                         |      |  |  |  |
| N/A                                     | Gutter Ponding?       | N/A  | N/A  | Gutte                  | r Slope (%)             | N/A  |  |  |  |
| N/A                                     | Gutter Lip Ht (in)    | N/A  | N/A  | Gutte                  | r X Slope (%)           | N/A  |  |  |  |
| N/A                                     | Painted X Walk1?      | No   | N/A  | Painted X Walk2?       |                         | N/A  |  |  |  |
|                                         | X Walk 1 Direction    | To S |      | X Wa                   | lk 2 Direction          | N/A  |  |  |  |
| N/A                                     | X Walk 1 Width (in)   | N/A  | N/A  | X Walk 2 Width (in)    |                         | N/A  |  |  |  |
|                                         | X Walk 1 Slope (%)    | 2.7  |      | X Wa                   | lk 2 Slope (%)          | N/A  |  |  |  |
|                                         | X Walk 1 X Slope (%)  | 0.4  |      | X Wa                   | lk 2 X Slope (%)        | N/A  |  |  |  |
| N/A                                     | Ramp inside XWalk1?   | N/A  | N/A  | Ram                    | inside XWalk2?          | N/A  |  |  |  |
|                                         | Road Slope (%)        | N/A  | N/A  | Clear                  | Space?                  | N/A  |  |  |  |
|                                         | Road X Slope (%)      | N/A  | N/A  | Clear                  | Space to XWalk (in)     | N/A  |  |  |  |
| N/A                                     | Any Obstructions?     | N/A  | N/A  | Storn                  | n Grate/Utility Hazard? | N/A  |  |  |  |
|                                         | Obstruction Type      |      | l    | Storn                  | n Grate/Utility Type    |      |  |  |  |
|                                         |                       | N/A  |      |                        |                         | N/A  |  |  |  |
|                                         |                       |      | Yes  | Surfa                  | ce Condition? (G/P)     | Good |  |  |  |