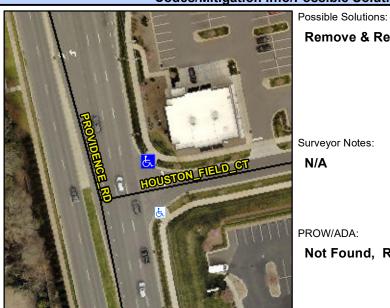

## Access Compliance Report Public Rights-of-Way (Curb Ramps)

Intersection ID: 53425Main Street: HOUSTON\_FIELD\_CTCross Street: PROVIDENCE\_RDLocation:NEADA ID: 5B7BD50F42F6Ramp Type: PerpInitial Pass/Fail: FailOverall Compliance: NoSeverity Score: 21.25

Codes/Mitigation Info/Possible Solution

| Street 1 Name           | HOUSTON FIELD CT |
|-------------------------|------------------|
| Stop Condition-Street 2 | StopSign         |
| Street 2 Name           | N/A              |
| Stop Condition-Street 1 | N/A              |

| )<br>- | Remove & Replace Entire Ramp. |  |  |  |  |  |  |
|--------|-------------------------------|--|--|--|--|--|--|
| 7      |                               |  |  |  |  |  |  |
| 1      |                               |  |  |  |  |  |  |
| 100    |                               |  |  |  |  |  |  |
| ļ      |                               |  |  |  |  |  |  |
| NO.    | Surveyor Notes:               |  |  |  |  |  |  |
|        | N/A                           |  |  |  |  |  |  |
| 8      |                               |  |  |  |  |  |  |
|        |                               |  |  |  |  |  |  |
|        | PROW/ADA:                     |  |  |  |  |  |  |
|        | Not Found, R304.5.1, R304.2.2 |  |  |  |  |  |  |
|        | ,                             |  |  |  |  |  |  |
|        |                               |  |  |  |  |  |  |
|        |                               |  |  |  |  |  |  |
|        |                               |  |  |  |  |  |  |
|        |                               |  |  |  |  |  |  |
|        |                               |  |  |  |  |  |  |

Total Cost:

1850.00

| Field Measurements/Component Compliance |                       |      |      |                        |                         |      |  |  |  |
|-----------------------------------------|-----------------------|------|------|------------------------|-------------------------|------|--|--|--|
| Compliance Description Data             |                       | Data | Comp | liance                 | Description             | Data |  |  |  |
| N/A                                     | Ramp Length (in)      | 96.5 | No   | Ramp                   | Slope (%)               | 8.6  |  |  |  |
| No                                      | Ramp Width (in)       | 47.5 | Yes  | Ramp                   | XSlope (%)              | 0.7  |  |  |  |
| N/A                                     | Flare Type LT         | N/A  | N/A  | N/A Flare Type RT      |                         | N/A  |  |  |  |
| N/A                                     | Flare Slope LT (%)    | N/A  | N/A  | N/A Flare Slope RT (%) |                         |      |  |  |  |
| N/A                                     | Flare Traversable LT? | N/A  | N/A  | Flare Traversable RT?  |                         | N/A  |  |  |  |
| N/A                                     | Landing Length (in)   | N/A  | N/A  | DWS Provided?          |                         | N/A  |  |  |  |
| N/A                                     | Landing Width (in)    | N/A  | N/A  | A DWS Contrast?        |                         | N/A  |  |  |  |
| N/A                                     | Landing Slope (%)     | N/A  | N/A  | DWS Length (in)        |                         | N/A  |  |  |  |
| N/A                                     | Landing X Slope (%)   | N/A  | N/A  | DWS Full Width?        |                         | N/A  |  |  |  |
| N/A                                     | Landing Curb? (Y/N)   | N/A  | N/A  | DWS Offset (in)        |                         | N/A  |  |  |  |
| N/A                                     | Shared Landing?       | N/A  |      |                        |                         |      |  |  |  |
| N/A                                     | Gutter Ponding?       | N/A  | N/A  | Gutte                  | r Slope (%)             | N/A  |  |  |  |
| N/A                                     | Gutter Lip Ht (in)    | N/A  | N/A  | Gutte                  | r X Slope (%)           | N/A  |  |  |  |
| N/A                                     | Painted X Walk1?      | No   | N/A  | Painted X Walk2?       |                         | N/A  |  |  |  |
|                                         | X Walk 1 Direction    | To S |      | X Wa                   | lk 2 Direction          | N/A  |  |  |  |
| N/A                                     | X Walk 1 Width (in)   | N/A  | N/A  | X Walk 2 Width (in)    |                         | N/A  |  |  |  |
|                                         | X Walk 1 Slope (%)    | 2.7  |      | X Wa                   | lk 2 Slope (%)          | N/A  |  |  |  |
|                                         | X Walk 1 X Slope (%)  | 0.4  |      | X Wa                   | lk 2 X Slope (%)        | N/A  |  |  |  |
| N/A                                     | Ramp inside XWalk1?   | N/A  | N/A  | Ram                    | inside XWalk2?          | N/A  |  |  |  |
|                                         | Road Slope (%)        | N/A  | N/A  | Clear                  | Space?                  | N/A  |  |  |  |
|                                         | Road X Slope (%)      | N/A  | N/A  | Clear                  | Space to XWalk (in)     | N/A  |  |  |  |
| N/A                                     | Any Obstructions?     | N/A  | N/A  | Storn                  | n Grate/Utility Hazard? | N/A  |  |  |  |
|                                         | Obstruction Type      |      | l    | Storn                  | n Grate/Utility Type    |      |  |  |  |
|                                         |                       | N/A  |      |                        |                         | N/A  |  |  |  |
|                                         |                       |      | Yes  | Surfa                  | ce Condition? (G/P)     | Good |  |  |  |