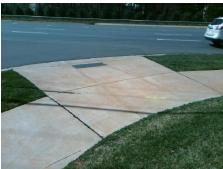

| )<br>- | Remove & Replace Entire Ramp. |  |  |  |  |  |  |
|--------|-------------------------------|--|--|--|--|--|--|
| 7      |                               |  |  |  |  |  |  |
| 1      |                               |  |  |  |  |  |  |
| 100    |                               |  |  |  |  |  |  |
| ļ      |                               |  |  |  |  |  |  |
| NO.    | Surveyor Notes:               |  |  |  |  |  |  |
|        | N/A                           |  |  |  |  |  |  |
| 8      |                               |  |  |  |  |  |  |
|        |                               |  |  |  |  |  |  |
|        | PROW/ADA:                     |  |  |  |  |  |  |
|        | Not Found, R304.5.1, R304.2.2 |  |  |  |  |  |  |
|        | ,                             |  |  |  |  |  |  |
|        |                               |  |  |  |  |  |  |
|        |                               |  |  |  |  |  |  |
|        |                               |  |  |  |  |  |  |
|        |                               |  |  |  |  |  |  |
|        |                               |  |  |  |  |  |  |

Total Cost:

1850.00

| Field Measurements/Component Compliance |                       |      |      |                        |                         |      |  |  |  |
|-----------------------------------------|-----------------------|------|------|------------------------|-------------------------|------|--|--|--|
| Compliance Description Data             |                       | Data | Comp | liance                 | Description             | Data |  |  |  |
| N/A                                     | Ramp Length (in)      | 96.5 | No   | Ramp                   | Slope (%)               | 8.6  |  |  |  |
| No                                      | Ramp Width (in)       | 47.5 | Yes  | Ramp                   | XSlope (%)              | 0.7  |  |  |  |
| N/A                                     | Flare Type LT         | N/A  | N/A  | N/A Flare Type RT      |                         | N/A  |  |  |  |
| N/A                                     | Flare Slope LT (%)    | N/A  | N/A  | N/A Flare Slope RT (%) |                         |      |  |  |  |
| N/A                                     | Flare Traversable LT? | N/A  | N/A  | Flare Traversable RT?  |                         | N/A  |  |  |  |
| N/A                                     | Landing Length (in)   | N/A  | N/A  | DWS Provided?          |                         | N/A  |  |  |  |
| N/A                                     | Landing Width (in)    | N/A  | N/A  | A DWS Contrast?        |                         | N/A  |  |  |  |
| N/A                                     | Landing Slope (%)     | N/A  | N/A  | DWS Length (in)        |                         | N/A  |  |  |  |
| N/A                                     | Landing X Slope (%)   | N/A  | N/A  | DWS Full Width?        |                         | N/A  |  |  |  |
| N/A                                     | Landing Curb? (Y/N)   | N/A  | N/A  | DWS Offset (in)        |                         | N/A  |  |  |  |
| N/A                                     | Shared Landing?       | N/A  |      |                        |                         |      |  |  |  |
| N/A                                     | Gutter Ponding?       | N/A  | N/A  | Gutte                  | r Slope (%)             | N/A  |  |  |  |
| N/A                                     | Gutter Lip Ht (in)    | N/A  | N/A  | Gutte                  | r X Slope (%)           | N/A  |  |  |  |
| N/A                                     | Painted X Walk1?      | No   | N/A  | Painted X Walk2?       |                         | N/A  |  |  |  |
|                                         | X Walk 1 Direction    | To S |      | X Wa                   | lk 2 Direction          | N/A  |  |  |  |
| N/A                                     | X Walk 1 Width (in)   | N/A  | N/A  | X Walk 2 Width (in)    |                         | N/A  |  |  |  |
|                                         | X Walk 1 Slope (%)    | 2.7  |      | X Wa                   | lk 2 Slope (%)          | N/A  |  |  |  |
|                                         | X Walk 1 X Slope (%)  | 0.4  |      | X Wa                   | lk 2 X Slope (%)        | N/A  |  |  |  |
| N/A                                     | Ramp inside XWalk1?   | N/A  | N/A  | Ram                    | inside XWalk2?          | N/A  |  |  |  |
|                                         | Road Slope (%)        | N/A  | N/A  | Clear                  | Space?                  | N/A  |  |  |  |
|                                         | Road X Slope (%)      | N/A  | N/A  | Clear                  | Space to XWalk (in)     | N/A  |  |  |  |
| N/A                                     | Any Obstructions?     | N/A  | N/A  | Storn                  | n Grate/Utility Hazard? | N/A  |  |  |  |
|                                         | Obstruction Type      |      | l    | Storn                  | n Grate/Utility Type    |      |  |  |  |
|                                         |                       | N/A  |      |                        |                         | N/A  |  |  |  |
|                                         |                       |      | Yes  | Surfa                  | ce Condition? (G/P)     | Good |  |  |  |