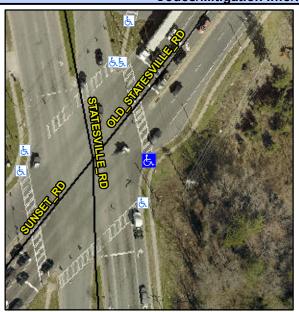

## Access Compliance Report Public Rights-of-Way (Curb Ramps)

Intersection ID: 5421 Main Street: SUNSET\_RD Cross Street: OLD\_STATESVILLE\_RD Location: E

ADA ID: 5B7C2B647E97 Ramp Type: Perp Initial Pass/Fail: Fail Overall Compliance: No Severity Score: 35