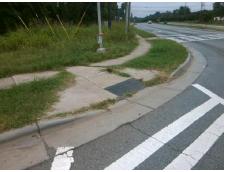

| Field Measurements/Component Compliance |                       |       |                        |                             |      |
|-----------------------------------------|-----------------------|-------|------------------------|-----------------------------|------|
| Compliance Description                  |                       | Data  | Compliance Description |                             | Data |
| N/A                                     | Ramp Length (in)      | 60.0  | No                     | Ramp Slope (%)              | 12.1 |
| No                                      | Ramp Width (in)       | 40.0  | No                     | Ramp XSlope (%)             | 2.6  |
| N/A                                     | Flare Type LT         | N/A   | N/A                    | Flare Type RT               | N/A  |
| N/A                                     | Flare Slope LT (%)    | N/A   | N/A                    | Flare Slope RT (%)          | N/A  |
| N/A                                     | Flare Traversable LT? | N/A   | N/A                    | Flare Traversable RT?       | N/A  |
| N/A                                     | Landing Length (in)   | N/A   | N/A                    | DWS Provided?               | N/A  |
| N/A                                     | Landing Width (in)    | N/A   | N/A                    | DWS Contrast?               | N/A  |
| N/A                                     | Landing Slope (%)     | N/A   | N/A                    | DWS Length (in)             | N/A  |
| N/A                                     | Landing X Slope (%)   | N/A   | N/A                    | DWS Full Width?             | N/A  |
| N/A                                     | Landing Curb? (Y/N)   | N/A   | N/A                    | DWS Offset (in)             | N/A  |
| N/A                                     | Shared Landing?       | N/A   |                        |                             |      |
| N/A                                     | Gutter Ponding?       | N/A   | N/A                    | Gutter Slope (%)            | N/A  |
| N/A                                     | Gutter Lip Ht (in)    | N/A   | N/A                    | Gutter X Slope (%)          | N/A  |
| N/A                                     | Painted X Walk1?      | Yes   | N/A                    | Painted X Walk2?            | N/A  |
|                                         | X Walk 1 Direction    | To NW |                        | X Walk 2 Direction          | N/A  |
| N/A                                     | X Walk 1 Width (in)   | 137.0 | N/A                    | X Walk 2 Width (in)         | N/A  |
|                                         | X Walk 1 Slope (%)    | 1.2   |                        | X Walk 2 Slope (%)          | N/A  |
|                                         | X Walk 1 X Slope (%)  | 2.5   |                        | X Walk 2 X Slope (%)        | N/A  |
| N/A                                     | Ramp inside XWalk1?   | Yes   | N/A                    | Ramp inside XWalk2?         | N/A  |
|                                         | Road Slope (%)        | N/A   | N/A                    | Clear Space?                | N/A  |
|                                         | Road X Slope (%)      | N/A   | N/A                    | Clear Space to XWalk (in)   | N/A  |
| N/A                                     | Any Obstructions?     | N/A   | N/A                    | Storm Grate/Utility Hazard? | N/A  |
|                                         | Obstruction Type      |       |                        | Storm Grate/Utility Type    |      |
|                                         |                       | N/A   |                        |                             | N/A  |
|                                         |                       |       | Yes                    | Surface Condition? (G/P)    | Good |
| and all                                 |                       |       |                        |                             |      |