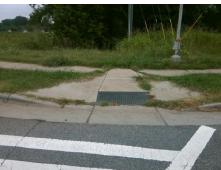

| Field Measurements/Component Compliance |                       |       |                        |                             |      |
|-----------------------------------------|-----------------------|-------|------------------------|-----------------------------|------|
| Compliance Description                  |                       | Data  | Compliance Description |                             | Data |
| N/A                                     | Ramp Length (in)      | 60.0  | No                     | Ramp Slope (%)              | 12.1 |
| No                                      | Ramp Width (in)       | 40.0  | No                     | Ramp XSlope (%)             | 2.6  |
| N/A                                     | Flare Type LT         | N/A   | N/A                    | Flare Type RT               | N/A  |
| N/A                                     | Flare Slope LT (%)    | N/A   | N/A                    | Flare Slope RT (%)          | N/A  |
| N/A                                     | Flare Traversable LT? | N/A   | N/A                    | Flare Traversable RT?       | N/A  |
| N/A                                     | Landing Length (in)   | N/A   | N/A                    | DWS Provided?               | N/A  |
| N/A                                     | Landing Width (in)    | N/A   | N/A                    | DWS Contrast?               | N/A  |
| N/A                                     | Landing Slope (%)     | N/A   | N/A                    | DWS Length (in)             | N/A  |
| N/A                                     | Landing X Slope (%)   | N/A   | N/A                    | DWS Full Width?             | N/A  |
| N/A                                     | Landing Curb? (Y/N)   | N/A   | N/A                    | DWS Offset (in)             | N/A  |
| N/A                                     | Shared Landing?       | N/A   |                        |                             |      |
| N/A                                     | Gutter Ponding?       | N/A   | N/A                    | Gutter Slope (%)            | N/A  |
| N/A                                     | Gutter Lip Ht (in)    | N/A   | N/A                    | Gutter X Slope (%)          | N/A  |
| N/A                                     | Painted X Walk1?      | Yes   | N/A                    | Painted X Walk2?            | N/A  |
|                                         | X Walk 1 Direction    | To NW |                        | X Walk 2 Direction          | N/A  |
| N/A                                     | X Walk 1 Width (in)   | 137.0 | N/A                    | X Walk 2 Width (in)         | N/A  |
|                                         | X Walk 1 Slope (%)    | 1.2   |                        | X Walk 2 Slope (%)          | N/A  |
|                                         | X Walk 1 X Slope (%)  | 2.5   |                        | X Walk 2 X Slope (%)        | N/A  |
| N/A                                     | Ramp inside XWalk1?   | Yes   | N/A                    | Ramp inside XWalk2?         | N/A  |
|                                         | Road Slope (%)        | N/A   | N/A                    | Clear Space?                | N/A  |
|                                         | Road X Slope (%)      | N/A   | N/A                    | Clear Space to XWalk (in)   | N/A  |
| N/A                                     | Any Obstructions?     | N/A   | N/A                    | Storm Grate/Utility Hazard? | N/A  |
|                                         | Obstruction Type      |       |                        | Storm Grate/Utility Type    |      |
|                                         |                       | N/A   |                        |                             | N/A  |
|                                         |                       |       | Yes                    | Surface Condition? (G/P)    | Good |
| and all                                 |                       |       |                        |                             |      |