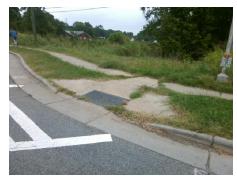

| Field Measurements/Component Compliance |                       |       |                        |                             |      |
|-----------------------------------------|-----------------------|-------|------------------------|-----------------------------|------|
| Compliance Description                  |                       | Data  | Compliance Description |                             | Data |
| N/A                                     | Ramp Length (in)      | 60.0  | No                     | Ramp Slope (%)              | 12.1 |
| No                                      | Ramp Width (in)       | 40.0  | No                     | Ramp XSlope (%)             | 2.6  |
| N/A                                     | Flare Type LT         | N/A   | N/A                    | Flare Type RT               | N/A  |
| N/A                                     | Flare Slope LT (%)    | N/A   | N/A                    | Flare Slope RT (%)          | N/A  |
| N/A                                     | Flare Traversable LT? | N/A   | N/A                    | Flare Traversable RT?       | N/A  |
| N/A                                     | Landing Length (in)   | N/A   | N/A                    | DWS Provided?               | N/A  |
| N/A                                     | Landing Width (in)    | N/A   | N/A                    | DWS Contrast?               | N/A  |
| N/A                                     | Landing Slope (%)     | N/A   | N/A                    | DWS Length (in)             | N/A  |
| N/A                                     | Landing X Slope (%)   | N/A   | N/A                    | DWS Full Width?             | N/A  |
| N/A                                     | Landing Curb? (Y/N)   | N/A   | N/A                    | DWS Offset (in)             | N/A  |
| N/A                                     | Shared Landing?       | N/A   |                        |                             |      |
| N/A                                     | Gutter Ponding?       | N/A   | N/A                    | Gutter Slope (%)            | N/A  |
| N/A                                     | Gutter Lip Ht (in)    | N/A   | N/A                    | Gutter X Slope (%)          | N/A  |
| N/A                                     | Painted X Walk1?      | Yes   | N/A                    | Painted X Walk2?            | N/A  |
|                                         | X Walk 1 Direction    | To NW |                        | X Walk 2 Direction          | N/A  |
| N/A                                     | X Walk 1 Width (in)   | 137.0 | N/A                    | X Walk 2 Width (in)         | N/A  |
|                                         | X Walk 1 Slope (%)    | 1.2   |                        | X Walk 2 Slope (%)          | N/A  |
|                                         | X Walk 1 X Slope (%)  | 2.5   |                        | X Walk 2 X Slope (%)        | N/A  |
| N/A                                     | Ramp inside XWalk1?   | Yes   | N/A                    | Ramp inside XWalk2?         | N/A  |
|                                         | Road Slope (%)        | N/A   | N/A                    | Clear Space?                | N/A  |
|                                         | Road X Slope (%)      | N/A   | N/A                    | Clear Space to XWalk (in)   | N/A  |
| N/A                                     | Any Obstructions?     | N/A   | N/A                    | Storm Grate/Utility Hazard? | N/A  |
|                                         | Obstruction Type      |       |                        | Storm Grate/Utility Type    |      |
|                                         |                       | N/A   |                        |                             | N/A  |
|                                         |                       |       | Yes                    | Surface Condition? (G/P)    | Good |
| and all                                 |                       |       |                        |                             |      |