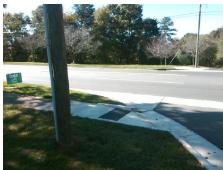

## Field Measurements/Component Compliance

Street 1 Name ENTRANCE
Stop Condition-Street 1 StopSign
Street 2 Name N/A
Stop Condition-Street 2 N/A

| Remove & Replace Entire Ramp. |  |  |  |  |  |  |
|-------------------------------|--|--|--|--|--|--|
|                               |  |  |  |  |  |  |
|                               |  |  |  |  |  |  |
|                               |  |  |  |  |  |  |
|                               |  |  |  |  |  |  |
| Surveyor Notes:               |  |  |  |  |  |  |
| N/A                           |  |  |  |  |  |  |
|                               |  |  |  |  |  |  |
|                               |  |  |  |  |  |  |
|                               |  |  |  |  |  |  |
| PROW/ADA:                     |  |  |  |  |  |  |
| R304.5.3                      |  |  |  |  |  |  |
|                               |  |  |  |  |  |  |
|                               |  |  |  |  |  |  |
| •                             |  |  |  |  |  |  |
|                               |  |  |  |  |  |  |
|                               |  |  |  |  |  |  |
|                               |  |  |  |  |  |  |

Total Cost: \$ 1600.00

| Field Measurements/Component Compliance |                       |      |                        |                             |      |  |
|-----------------------------------------|-----------------------|------|------------------------|-----------------------------|------|--|
| Compliance Description                  |                       | Data | Compliance Description |                             | Data |  |
| N/A                                     | Ramp Length (in)      | 58.0 | N/A                    | Grade Break?                | N/A  |  |
| Yes                                     | Ramp Width (in)       | 58.0 | N/A                    | Grade Break Slope (%)       | 0.0  |  |
| Yes                                     | Ramp Slope (%)        | 7.4  | N/A                    | Grade Break XSlope (%)      | 0.0  |  |
| No                                      | Ramp XSlope (%)       | 5.8  |                        |                             |      |  |
| N/A                                     | Flare Type LT         | N/A  | N/A                    | Flare Type RT               | N/A  |  |
| N/A                                     | Flare Slope LT (%)    | N/A  | N/A                    | Flare Slope RT (%)          | 0.0  |  |
| N/A                                     | Flare Traversable LT? | N/A  | N/A                    | Flare Traversable RT?       | N/A  |  |
| N/A                                     | Landing Length (in)   | 0.0  | N/A                    | DWS Provided?               | N/A  |  |
| N/A                                     | Landing Width (in)    | 0.0  | N/A                    | DWS Contrast?               | N/A  |  |
| N/A                                     | Landing Slope (%)     | 0.0  | N/A                    | DWS Length (in)             | N/A  |  |
| N/A                                     | Landing X Slope (%)   | 0.0  | N/A                    | DWS Full Width?             | N/A  |  |
| N/A                                     | Landing Curb? (Y/N)   | N/A  | N/A                    | DWS Offset LT (in)          | N/A  |  |
| N/A                                     | Shared Landing?       | N/A  | N/A                    | DWS Offset RT (in)          | N/A  |  |
| N/A                                     | Gutter Ponding?       | 0.0  | N/A                    | Gutter Slope (%)            | N/A  |  |
| N/A                                     | Gutter Lip Ht (in)    | 0.0  | N/A                    | Gutter X Slope (%)          | N/A  |  |
| N/A                                     | Painted X Walk1?      | No   |                        | Road Slope (%)              | 1.2  |  |
|                                         | X Walk 1 Direction    | To N |                        | Road X Slope (%)            | 4.5  |  |
|                                         | X Walk 1 Width (in)   | N/A  |                        | Clear Space?                | N/A  |  |
|                                         | X Walk 1 Slope (%)    | 1.2  | N/A                    | Clear Space to XWalk (in)   | N/A  |  |
|                                         | X Walk 1 X Slope (%)  | 4.5  | N/A                    | Storm Grate/Utility Hazard? | N/A  |  |
| N/A                                     | Ramp inside XWalk1?   | N/A  |                        | Storm Grate/Utility Type    |      |  |
| N/A                                     | Any Obstructions?     | N/A  |                        |                             | N/A  |  |
|                                         | Obstruction Type      |      | Yes                    | Surface Condition? (G/P)    | Good |  |
|                                         |                       | N/A  | N/A                    | Curb Slope (%)              | 7.2  |  |
|                                         |                       |      |                        |                             |      |  |