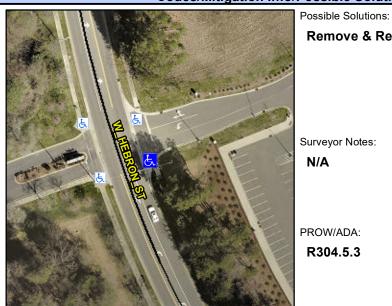

## Access Compliance Report Public Rights-of-Way (Curb Ramps)

Intersection ID: 10040624 Main Street: W\_HEBRON\_ST Cross Street: N/A Location: SE

ADA ID: 5B7CDB9BD5EE Ramp Type: Directional1 Initial Pass/Fail: Fail Overall Compliance: No Severity Score: 12.5

Codes/Mitigation Info/Possible Solution

## Field Measurements/Component Compliance

Street 1 Name ENTRANCE
Stop Condition-Street 1 StopSign
Street 2 Name N/A
Stop Condition-Street 2 N/A

| Remove & Replace Entire Ramp. |  |  |  |  |  |  |
|-------------------------------|--|--|--|--|--|--|
|                               |  |  |  |  |  |  |
|                               |  |  |  |  |  |  |
|                               |  |  |  |  |  |  |
|                               |  |  |  |  |  |  |
| Surveyor Notes:               |  |  |  |  |  |  |
| N/A                           |  |  |  |  |  |  |
|                               |  |  |  |  |  |  |
|                               |  |  |  |  |  |  |
|                               |  |  |  |  |  |  |
| PROW/ADA:                     |  |  |  |  |  |  |
| R304.5.3                      |  |  |  |  |  |  |
|                               |  |  |  |  |  |  |
|                               |  |  |  |  |  |  |
| •                             |  |  |  |  |  |  |
|                               |  |  |  |  |  |  |
|                               |  |  |  |  |  |  |
|                               |  |  |  |  |  |  |