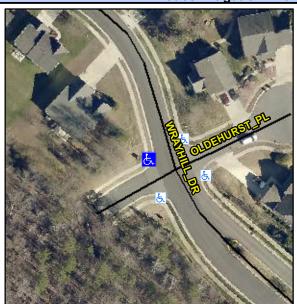

## Access Compliance Report Public Rights-of-Way (Curb Ramps)

Intersection ID: 31215 Main Street: OLDEHURST\_PL Cross Street: WRAYHILL\_DR Location: NW

ADA ID: 5B82CCD25B33 Ramp Type: PerpDiag Initial Pass/Fail: Fail Overall Compliance: No Severity Score: 31.25

## Field Measurements/Component Compliance

Street 1 Name
Stop Condition-Street 2
Street 2 Name
Stop Condition-Street 1

OLDEHURST PL StopSign WRAYHILL DR None Remove & Replace Curb Ramp With Two New Directional Ramps or Equivalent.