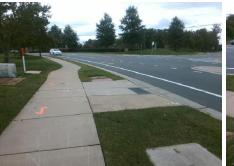

## Access Compliance Report Public Rights-of-Way (Curb Ramps)

Intersection ID: 27584 Main Street: ELM\_LN Cross Street: WILLIAMS\_POND\_LN Location: SW

ADA ID: 5B886361FEBD Ramp Type: Perp Initial Pass/Fail: Fail Overall Compliance: No Severity Score: 13.75

Total Cost:

1850.00

| Field Measurements/Component Compliance |                       |       |      |                             |      |  |
|-----------------------------------------|-----------------------|-------|------|-----------------------------|------|--|
| Compl                                   | iance Description     | Data  | Comp | liance Description          | Data |  |
| N/A                                     | Ramp Length (in)      | 103.0 | No   | Ramp Slope (%)              | 8.5  |  |
| Yes                                     | Ramp Width (in)       | 48.0  | No   | Ramp XSlope (%)             | 2.4  |  |
| N/A                                     | Flare Type LT         | N/A   | N/A  | Flare Type RT               | N/A  |  |
| N/A                                     | Flare Slope LT (%)    | N/A   | N/A  | Flare Slope RT (%)          | N/A  |  |
| N/A                                     | Flare Traversable LT? | N/A   | N/A  | Flare Traversable RT?       | N/A  |  |
| N/A                                     | Landing Length (in)   | N/A   | N/A  | DWS Provided?               | N/A  |  |
| N/A                                     | Landing Width (in)    | N/A   | N/A  | DWS Contrast?               | N/A  |  |
| N/A                                     | Landing Slope (%)     | N/A   | N/A  | DWS Length (in)             | N/A  |  |
| N/A                                     | Landing X Slope (%)   | N/A   | N/A  | DWS Full Width?             | N/A  |  |
| N/A                                     | Landing Curb? (Y/N)   | N/A   | N/A  | DWS Offset (in)             | N/A  |  |
| N/A                                     | Shared Landing?       | N/A   |      |                             |      |  |
| N/A                                     | Gutter Ponding?       | N/A   | N/A  | Gutter Slope (%)            | N/A  |  |
| N/A                                     | Gutter Lip Ht (in)    | N/A   | N/A  | Gutter X Slope (%)          | N/A  |  |
| N/A                                     | Painted X Walk1?      | No    | N/A  | Painted X Walk2?            | N/A  |  |
|                                         | X Walk 1 Direction    | To E  |      | X Walk 2 Direction          | N/A  |  |
| N/A                                     | X Walk 1 Width (in)   | N/A   | N/A  | X Walk 2 Width (in)         | N/A  |  |
|                                         | X Walk 1 Slope (%)    | 3.6   |      | X Walk 2 Slope (%)          | N/A  |  |
|                                         | X Walk 1 X Slope (%)  | 1.6   |      | X Walk 2 X Slope (%)        | N/A  |  |
| N/A                                     | Ramp inside XWalk1?   | N/A   | N/A  | Ramp inside XWalk2?         | N/A  |  |
|                                         | Road Slope (%)        | N/A   | N/A  | Clear Space?                | N/A  |  |
|                                         | Road X Slope (%)      | N/A   | N/A  | Clear Space to XWalk (in)   | N/A  |  |
| N/A                                     | Any Obstructions?     | N/A   | N/A  | Storm Grate/Utility Hazard? | N/A  |  |
|                                         | Obstruction Type      |       |      | Storm Grate/Utility Type    |      |  |
|                                         |                       | N/A   |      |                             | N/A  |  |
|                                         |                       |       | Yes  | Surface Condition? (G/P)    | Good |  |