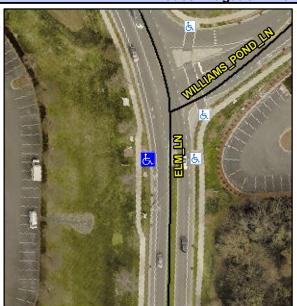

## Access Compliance Report Public Rights-of-Way (Curb Ramps)

Intersection ID: 27584 Main Street: ELM\_LN Cross Street: WILLIAMS\_POND\_LN Location: SW

ADA ID: 5B886361FEBD Ramp Type: Perp Initial Pass/Fail: Fail Overall Compliance: No Severity Score: 13.75

**Codes/Mitigation Info/Possible Solution** 

Street 1 Name ELM LN
Stop Condition-Street 2 None
Street 2 Name N/A
Stop Condition-Street 1 N/A

| Possible Solutions:           | <u>c</u> |  |  |
|-------------------------------|----------|--|--|
| Remove & Replace Entire Ramp. |          |  |  |
|                               | Y        |  |  |
|                               | N        |  |  |
|                               | N        |  |  |
|                               | N        |  |  |
|                               | N        |  |  |
| Surveyor Notes:               | N        |  |  |
| N/A                           | N.       |  |  |
|                               | N        |  |  |
|                               | N.       |  |  |
|                               | N        |  |  |
| PROW/ADA:                     | N        |  |  |
| Not Found, R304.2.2, R304.5.3 | N        |  |  |
| , ,                           | N        |  |  |
|                               | N        |  |  |
|                               | N        |  |  |
|                               |          |  |  |