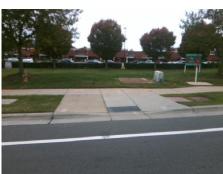

## Access Compliance Report Public Rights-of-Way (Curb Ramps)

Intersection ID: 27584 Main Street: ELM\_LN Cross Street: WILLIAMS\_POND\_LN Location: SW

ADA ID: 5B886361FEBD Ramp Type: Perp Initial Pass/Fail: Fail Overall Compliance: No Severity Score: 13.75

Total Cost:

1850.00

| Field Measurements/Component Compliance |                       |       |      |                             |      |  |
|-----------------------------------------|-----------------------|-------|------|-----------------------------|------|--|
| Compl                                   | iance Description     | Data  | Comp | liance Description          | Data |  |
| N/A                                     | Ramp Length (in)      | 103.0 | No   | Ramp Slope (%)              | 8.5  |  |
| Yes                                     | Ramp Width (in)       | 48.0  | No   | Ramp XSlope (%)             | 2.4  |  |
| N/A                                     | Flare Type LT         | N/A   | N/A  | Flare Type RT               | N/A  |  |
| N/A                                     | Flare Slope LT (%)    | N/A   | N/A  | Flare Slope RT (%)          | N/A  |  |
| N/A                                     | Flare Traversable LT? | N/A   | N/A  | Flare Traversable RT?       | N/A  |  |
| N/A                                     | Landing Length (in)   | N/A   | N/A  | DWS Provided?               | N/A  |  |
| N/A                                     | Landing Width (in)    | N/A   | N/A  | DWS Contrast?               | N/A  |  |
| N/A                                     | Landing Slope (%)     | N/A   | N/A  | DWS Length (in)             | N/A  |  |
| N/A                                     | Landing X Slope (%)   | N/A   | N/A  | DWS Full Width?             | N/A  |  |
| N/A                                     | Landing Curb? (Y/N)   | N/A   | N/A  | DWS Offset (in)             | N/A  |  |
| N/A                                     | Shared Landing?       | N/A   |      |                             |      |  |
| N/A                                     | Gutter Ponding?       | N/A   | N/A  | Gutter Slope (%)            | N/A  |  |
| N/A                                     | Gutter Lip Ht (in)    | N/A   | N/A  | Gutter X Slope (%)          | N/A  |  |
| N/A                                     | Painted X Walk1?      | No    | N/A  | Painted X Walk2?            | N/A  |  |
|                                         | X Walk 1 Direction    | To E  |      | X Walk 2 Direction          | N/A  |  |
| N/A                                     | X Walk 1 Width (in)   | N/A   | N/A  | X Walk 2 Width (in)         | N/A  |  |
|                                         | X Walk 1 Slope (%)    | 3.6   |      | X Walk 2 Slope (%)          | N/A  |  |
|                                         | X Walk 1 X Slope (%)  | 1.6   |      | X Walk 2 X Slope (%)        | N/A  |  |
| N/A                                     | Ramp inside XWalk1?   | N/A   | N/A  | Ramp inside XWalk2?         | N/A  |  |
|                                         | Road Slope (%)        | N/A   | N/A  | Clear Space?                | N/A  |  |
|                                         | Road X Slope (%)      | N/A   | N/A  | Clear Space to XWalk (in)   | N/A  |  |
| N/A                                     | Any Obstructions?     | N/A   | N/A  | Storm Grate/Utility Hazard? | N/A  |  |
|                                         | Obstruction Type      |       |      | Storm Grate/Utility Type    |      |  |
|                                         |                       | N/A   |      |                             | N/A  |  |
|                                         |                       |       | Yes  | Surface Condition? (G/P)    | Good |  |