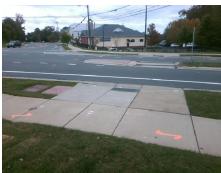

## Access Compliance Report Public Rights-of-Way (Curb Ramps)

Intersection ID: 27584 Main Street: ELM\_LN Cross Street: WILLIAMS\_POND\_LN Location: SW

ADA ID: 5B886361FEBD Ramp Type: Perp Initial Pass/Fail: Fail Overall Compliance: No Severity Score: 13.75

Total Cost:

1850.00

| Field Measurements/Component Compliance |                       |       |      |                             |      |  |
|-----------------------------------------|-----------------------|-------|------|-----------------------------|------|--|
| Compl                                   | iance Description     | Data  | Comp | liance Description          | Data |  |
| N/A                                     | Ramp Length (in)      | 103.0 | No   | Ramp Slope (%)              | 8.5  |  |
| Yes                                     | Ramp Width (in)       | 48.0  | No   | Ramp XSlope (%)             | 2.4  |  |
| N/A                                     | Flare Type LT         | N/A   | N/A  | Flare Type RT               | N/A  |  |
| N/A                                     | Flare Slope LT (%)    | N/A   | N/A  | Flare Slope RT (%)          | N/A  |  |
| N/A                                     | Flare Traversable LT? | N/A   | N/A  | Flare Traversable RT?       | N/A  |  |
| N/A                                     | Landing Length (in)   | N/A   | N/A  | DWS Provided?               | N/A  |  |
| N/A                                     | Landing Width (in)    | N/A   | N/A  | DWS Contrast?               | N/A  |  |
| N/A                                     | Landing Slope (%)     | N/A   | N/A  | DWS Length (in)             | N/A  |  |
| N/A                                     | Landing X Slope (%)   | N/A   | N/A  | DWS Full Width?             | N/A  |  |
| N/A                                     | Landing Curb? (Y/N)   | N/A   | N/A  | DWS Offset (in)             | N/A  |  |
| N/A                                     | Shared Landing?       | N/A   |      |                             |      |  |
| N/A                                     | Gutter Ponding?       | N/A   | N/A  | Gutter Slope (%)            | N/A  |  |
| N/A                                     | Gutter Lip Ht (in)    | N/A   | N/A  | Gutter X Slope (%)          | N/A  |  |
| N/A                                     | Painted X Walk1?      | No    | N/A  | Painted X Walk2?            | N/A  |  |
|                                         | X Walk 1 Direction    | To E  |      | X Walk 2 Direction          | N/A  |  |
| N/A                                     | X Walk 1 Width (in)   | N/A   | N/A  | X Walk 2 Width (in)         | N/A  |  |
|                                         | X Walk 1 Slope (%)    | 3.6   |      | X Walk 2 Slope (%)          | N/A  |  |
|                                         | X Walk 1 X Slope (%)  | 1.6   |      | X Walk 2 X Slope (%)        | N/A  |  |
| N/A                                     | Ramp inside XWalk1?   | N/A   | N/A  | Ramp inside XWalk2?         | N/A  |  |
|                                         | Road Slope (%)        | N/A   | N/A  | Clear Space?                | N/A  |  |
|                                         | Road X Slope (%)      | N/A   | N/A  | Clear Space to XWalk (in)   | N/A  |  |
| N/A                                     | Any Obstructions?     | N/A   | N/A  | Storm Grate/Utility Hazard? | N/A  |  |
|                                         | Obstruction Type      |       |      | Storm Grate/Utility Type    |      |  |
|                                         |                       | N/A   |      |                             | N/A  |  |
|                                         |                       |       | Yes  | Surface Condition? (G/P)    | Good |  |