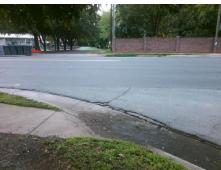

## **Access Compliance Report Public Rights-of-Way** (Curb Ramps)

Intersection ID: 21123 Main Street: RUTHERFORD DR Cross Street: SHARON\_RD Location: NW ADA ID: 5B8A6DE02FC2 Ramp Type: PerpDiag Initial Pass/Fail: Fail **Overall Compliance: No Severity Score:** 12.5

Total Cost: 3200.00

| Field Measurements/Component Compliance |                       |       |      |        |                       |       |
|-----------------------------------------|-----------------------|-------|------|--------|-----------------------|-------|
| Compliance Description                  |                       | Data  | Comp | liance | Description           | Data  |
| N/A                                     | Ramp Length (in)      | 40.0  | No   | Ramp   | Slope (%)             | 10.6  |
| Yes                                     | Ramp Width (in)       | 58.0  | Yes  | Ramp   | XSlope (%)            | 0.9   |
| N/A                                     | Flare Type LT         | N/A   | N/A  | Flare  | Type RT               | N/A   |
| N/A                                     | Flare Slope LT (%)    | N/A   | N/A  | Flare  | Slope RT (%)          | N/A   |
| N/A                                     | Flare Traversable LT? | N/A   | N/A  | Flare  | Traversable RT?       | N/A   |
| N/A                                     | Landing Length (in)   | N/A   | N/A  | DWS    | Provided?             | N/A   |
| N/A                                     | Landing Width (in)    | N/A   | N/A  | DWS    | Contrast?             | N/A   |
| N/A                                     | Landing Slope (%)     | N/A   | N/A  | DWS    | Length (in)           | N/A   |
| N/A                                     | Landing X Slope (%)   | N/A   | N/A  | DWS    | Full Width?           | N/A   |
| N/A                                     | Landing Curb? (Y/N)   | N/A   | N/A  | DWS    | Offset (in)           | N/A   |
| N/A                                     | Shared Landing?       | N/A   |      |        |                       |       |
| N/A                                     | Gutter Ponding?       | Yes   | N/A  | Gutte  | r Slope (%)           | N/A   |
| N/A                                     | Gutter Lip Ht (in)    | N/A   | N/A  | Gutte  | r X Slope (%)         | N/A   |
| N/A                                     | Painted X Walk1?      | No    | N/A  | Painte | ed X Walk2?           | No    |
|                                         | X Walk 1 Direction    | To SW |      | X Wa   | lk 2 Direction        | To SE |
| N/A                                     | X Walk 1 Width (in)   | N/A   | N/A  | X Wa   | lk 2 Width (in)       | N/A   |
|                                         | X Walk 1 Slope (%)    | 0.8   |      | X Wa   | lk 2 Slope (%)        | 3.9   |
|                                         | X Walk 1 X Slope (%)  | 0.9   |      | X Wa   | lk 2 X Slope (%)      | 0.0   |
| N/A                                     | Ramp inside XWalk1?   | N/A   | N/A  | Ramp   | inside XWalk2?        | N/A   |
|                                         | Road Slope (%)        | 1.5   | N/A  | Clear  | Space?                | N/A   |
|                                         | Road X Slope (%)      | 2.2   | N/A  | Clear  | Space to XWalk (in)   | N/A   |
| N/A                                     | Any Obstructions?     | N/A   | N/A  | Storm  | Grate/Utility Hazard? | N/A   |
|                                         | Obstruction Type      |       |      | Storm  | Grate/Utility Type    |       |
|                                         |                       | N/A   |      |        |                       | N/A   |
|                                         |                       |       | Yes  | Surfa  | ce Condition? (G/P)   | Good  |
|                                         |                       |       |      |        |                       |       |