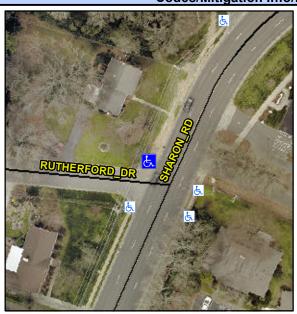

## **Access Compliance Report Public Rights-of-Way** (Curb Ramps)

Intersection ID: 21123 Main Street: RUTHERFORD DR Cross Street: SHARON\_RD Location: NW ADA ID: 5B8A6DE02FC2 Ramp Type: PerpDiag Initial Pass/Fail: Fail **Overall Compliance: No Severity Score:** 12.5

**Codes/Mitigation Info/Possible Solution** 

Street 1 Name Stop Condition-Street 2 Street 2 Name Stop Condition-Street 1 RUTHERFORD DR StopSign **SHARON RD** None

Possible Solutions: Remove & Replace Curb Ramp With **Two New Directional Ramps or** Equivalent. Surveyor Notes: N/A PROW/ADA: Not Found, R304.2.2