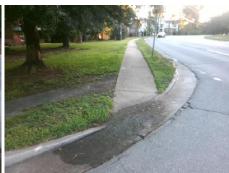

## **Access Compliance Report Public Rights-of-Way** (Curb Ramps)

Intersection ID: 21123 Main Street: RUTHERFORD DR Cross Street: SHARON\_RD Location: NW ADA ID: 5B8A6DE02FC2 Ramp Type: PerpDiag Initial Pass/Fail: Fail **Overall Compliance: No Severity Score:** 12.5

Total Cost: 3200.00

| Field Measurements/Component Compliance |                       |       |      |        |                       |       |
|-----------------------------------------|-----------------------|-------|------|--------|-----------------------|-------|
| Compliance Description                  |                       | Data  | Comp | liance | Description           | Data  |
| N/A                                     | Ramp Length (in)      | 40.0  | No   | Ramp   | Slope (%)             | 10.6  |
| Yes                                     | Ramp Width (in)       | 58.0  | Yes  | Ramp   | XSlope (%)            | 0.9   |
| N/A                                     | Flare Type LT         | N/A   | N/A  | Flare  | Type RT               | N/A   |
| N/A                                     | Flare Slope LT (%)    | N/A   | N/A  | Flare  | Slope RT (%)          | N/A   |
| N/A                                     | Flare Traversable LT? | N/A   | N/A  | Flare  | Traversable RT?       | N/A   |
| N/A                                     | Landing Length (in)   | N/A   | N/A  | DWS    | Provided?             | N/A   |
| N/A                                     | Landing Width (in)    | N/A   | N/A  | DWS    | Contrast?             | N/A   |
| N/A                                     | Landing Slope (%)     | N/A   | N/A  | DWS    | Length (in)           | N/A   |
| N/A                                     | Landing X Slope (%)   | N/A   | N/A  | DWS    | Full Width?           | N/A   |
| N/A                                     | Landing Curb? (Y/N)   | N/A   | N/A  | DWS    | Offset (in)           | N/A   |
| N/A                                     | Shared Landing?       | N/A   |      |        |                       |       |
| N/A                                     | Gutter Ponding?       | Yes   | N/A  | Gutte  | r Slope (%)           | N/A   |
| N/A                                     | Gutter Lip Ht (in)    | N/A   | N/A  | Gutte  | r X Slope (%)         | N/A   |
| N/A                                     | Painted X Walk1?      | No    | N/A  | Painte | ed X Walk2?           | No    |
|                                         | X Walk 1 Direction    | To SW |      | X Wa   | lk 2 Direction        | To SE |
| N/A                                     | X Walk 1 Width (in)   | N/A   | N/A  | X Wa   | lk 2 Width (in)       | N/A   |
|                                         | X Walk 1 Slope (%)    | 0.8   |      | X Wa   | lk 2 Slope (%)        | 3.9   |
|                                         | X Walk 1 X Slope (%)  | 0.9   |      | X Wa   | lk 2 X Slope (%)      | 0.0   |
| N/A                                     | Ramp inside XWalk1?   | N/A   | N/A  | Ramp   | inside XWalk2?        | N/A   |
|                                         | Road Slope (%)        | 1.5   | N/A  | Clear  | Space?                | N/A   |
|                                         | Road X Slope (%)      | 2.2   | N/A  | Clear  | Space to XWalk (in)   | N/A   |
| N/A                                     | Any Obstructions?     | N/A   | N/A  | Storm  | Grate/Utility Hazard? | N/A   |
|                                         | Obstruction Type      |       |      | Storm  | Grate/Utility Type    |       |
|                                         |                       | N/A   |      |        |                       | N/A   |
|                                         |                       |       | Yes  | Surfa  | ce Condition? (G/P)   | Good  |
|                                         |                       |       |      |        |                       |       |