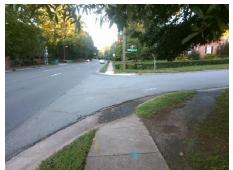

## **Access Compliance Report Public Rights-of-Way** (Curb Ramps)

Intersection ID: 21123 Main Street: RUTHERFORD DR Cross Street: SHARON\_RD Location: NW ADA ID: 5B8A6DE02FC2 Ramp Type: PerpDiag Initial Pass/Fail: Fail **Overall Compliance: No Severity Score:** 12.5

Total Cost: 3200.00

| Field Measurements/Component Compliance |                       |       |      |        |                       |       |
|-----------------------------------------|-----------------------|-------|------|--------|-----------------------|-------|
| Compliance Description                  |                       | Data  | Comp | liance | Description           | Data  |
| N/A                                     | Ramp Length (in)      | 40.0  | No   | Ramp   | Slope (%)             | 10.6  |
| Yes                                     | Ramp Width (in)       | 58.0  | Yes  | Ramp   | XSlope (%)            | 0.9   |
| N/A                                     | Flare Type LT         | N/A   | N/A  | Flare  | Type RT               | N/A   |
| N/A                                     | Flare Slope LT (%)    | N/A   | N/A  | Flare  | Slope RT (%)          | N/A   |
| N/A                                     | Flare Traversable LT? | N/A   | N/A  | Flare  | Traversable RT?       | N/A   |
| N/A                                     | Landing Length (in)   | N/A   | N/A  | DWS    | Provided?             | N/A   |
| N/A                                     | Landing Width (in)    | N/A   | N/A  | DWS    | Contrast?             | N/A   |
| N/A                                     | Landing Slope (%)     | N/A   | N/A  | DWS    | Length (in)           | N/A   |
| N/A                                     | Landing X Slope (%)   | N/A   | N/A  | DWS    | Full Width?           | N/A   |
| N/A                                     | Landing Curb? (Y/N)   | N/A   | N/A  | DWS    | Offset (in)           | N/A   |
| N/A                                     | Shared Landing?       | N/A   |      |        |                       |       |
| N/A                                     | Gutter Ponding?       | Yes   | N/A  | Gutte  | r Slope (%)           | N/A   |
| N/A                                     | Gutter Lip Ht (in)    | N/A   | N/A  | Gutte  | r X Slope (%)         | N/A   |
| N/A                                     | Painted X Walk1?      | No    | N/A  | Painte | ed X Walk2?           | No    |
|                                         | X Walk 1 Direction    | To SW |      | X Wa   | lk 2 Direction        | To SE |
| N/A                                     | X Walk 1 Width (in)   | N/A   | N/A  | X Wa   | lk 2 Width (in)       | N/A   |
|                                         | X Walk 1 Slope (%)    | 0.8   |      | X Wa   | lk 2 Slope (%)        | 3.9   |
|                                         | X Walk 1 X Slope (%)  | 0.9   |      | X Wa   | lk 2 X Slope (%)      | 0.0   |
| N/A                                     | Ramp inside XWalk1?   | N/A   | N/A  | Ramp   | inside XWalk2?        | N/A   |
|                                         | Road Slope (%)        | 1.5   | N/A  | Clear  | Space?                | N/A   |
|                                         | Road X Slope (%)      | 2.2   | N/A  | Clear  | Space to XWalk (in)   | N/A   |
| N/A                                     | Any Obstructions?     | N/A   | N/A  | Storm  | Grate/Utility Hazard? | N/A   |
|                                         | Obstruction Type      |       |      | Storm  | Grate/Utility Type    |       |
|                                         |                       | N/A   |      |        |                       | N/A   |
|                                         |                       |       | Yes  | Surfa  | ce Condition? (G/P)   | Good  |
|                                         |                       |       |      |        |                       |       |