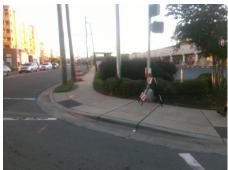

## **Access Compliance Report Public Rights-of-Way** (Curb Ramps)

Intersection ID: 15402 Main Street: MARSH\_RD Cross Street: NEW\_BERN\_ST Location: NE Overall Compliance: No **Severity Score:** ADA ID: 5B93D4C89689 Ramp Type: Perp Initial Pass/Fail: Fail 12.5

| Total Cost: | \$<br>1850.00 |
|-------------|---------------|
|             |               |

| Field Measurements/Component Compliance |                       |       |      |                             |      |  |
|-----------------------------------------|-----------------------|-------|------|-----------------------------|------|--|
| Comp                                    | liance Description    | Data  | Comp | liance Description          | Data |  |
| N/A                                     | Ramp Length (in)      | 84.0  | No   | Ramp Slope (%)              | 8.9  |  |
| Yes                                     | Ramp Width (in)       | 48.0  | Yes  | Ramp XSlope (%)             | 1.6  |  |
| N/A                                     | Flare Type LT         | N/A   | N/A  | Flare Type RT               | N/A  |  |
| N/A                                     | Flare Slope LT (%)    | N/A   | N/A  | Flare Slope RT (%)          | N/A  |  |
| N/A                                     | Flare Traversable LT? | N/A   | N/A  | Flare Traversable RT?       | N/A  |  |
| N/A                                     | Landing Length (in)   | N/A   | N/A  | DWS Provided?               | N/A  |  |
| N/A                                     | Landing Width (in)    | N/A   | N/A  | DWS Contrast?               | N/A  |  |
| N/A                                     | Landing Slope (%)     | N/A   | N/A  | DWS Length (in)             | N/A  |  |
| N/A                                     | Landing X Slope (%)   | N/A   | N/A  | DWS Full Width?             | N/A  |  |
| N/A                                     | Landing Curb? (Y/N)   | N/A   | N/A  | DWS Offset (in)             | N/A  |  |
| N/A                                     | Shared Landing?       | N/A   |      |                             |      |  |
| N/A                                     | Gutter Ponding?       | N/A   | N/A  | Gutter Slope (%)            | N/A  |  |
| N/A                                     | Gutter Lip Ht (in)    | N/A   | N/A  | Gutter X Slope (%)          | N/A  |  |
| N/A                                     | Painted X Walk1?      | Yes   | N/A  | Painted X Walk2?            | N/A  |  |
|                                         | X Walk 1 Direction    | To NW |      | X Walk 2 Direction          | N/A  |  |
| N/A                                     | X Walk 1 Width (in)   | 108.0 | N/A  | X Walk 2 Width (in)         | N/A  |  |
|                                         | X Walk 1 Slope (%)    | 3.1   |      | X Walk 2 Slope (%)          | N/A  |  |
|                                         | X Walk 1 X Slope (%)  | 1.5   |      | X Walk 2 X Slope (%)        | N/A  |  |
| N/A                                     | Ramp inside XWalk1?   | Yes   | N/A  | Ramp inside XWalk2?         | N/A  |  |
|                                         | Road Slope (%)        | N/A   | N/A  | Clear Space?                | N/A  |  |
|                                         | Road X Slope (%)      | N/A   | N/A  | Clear Space to XWalk (in)   | N/A  |  |
| N/A                                     | Any Obstructions?     | N/A   | N/A  | Storm Grate/Utility Hazard? | N/A  |  |
|                                         | Obstruction Type      |       |      | Storm Grate/Utility Type    |      |  |
|                                         |                       | N/A   |      |                             | N/A  |  |
|                                         |                       |       | Yes  | Surface Condition? (G/P)    | Good |  |
|                                         |                       |       |      |                             |      |  |