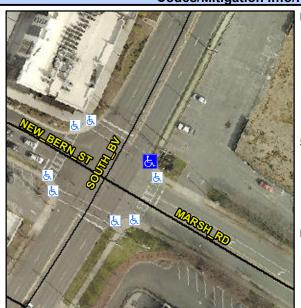

## **Access Compliance Report Public Rights-of-Way** (Curb Ramps)

Intersection ID: 15402 Main Street: MARSH\_RD Cross Street: NEW\_BERN\_ST Location: NE Overall Compliance: No **Severity Score:** ADA ID: 5B93D4C89689 Ramp Type: Perp Initial Pass/Fail: Fail 12.5

Codes/Mitigation Info/Possible Solution

| Street 1 Name           | SOUTH BV |
|-------------------------|----------|
| Stop Condition-Street 2 | Signal   |
| Street 2 Name           | N/A      |
| Stop Condition-Street 1 | N/A      |