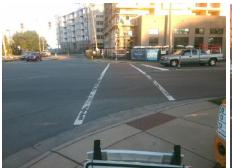

## **Access Compliance Report Public Rights-of-Way** (Curb Ramps)

Intersection ID: 15402 Main Street: MARSH\_RD Cross Street: NEW\_BERN\_ST Location: NE Overall Compliance: No **Severity Score:** ADA ID: 5B93D4C89689 Ramp Type: Perp Initial Pass/Fail: Fail 12.5

| Total Cost: | \$<br>1850.00 |
|-------------|---------------|
|             |               |

| Field Measurements/Component Compliance |                       |       |      |                             |      |  |
|-----------------------------------------|-----------------------|-------|------|-----------------------------|------|--|
| Comp                                    | liance Description    | Data  | Comp | liance Description          | Data |  |
| N/A                                     | Ramp Length (in)      | 84.0  | No   | Ramp Slope (%)              | 8.9  |  |
| Yes                                     | Ramp Width (in)       | 48.0  | Yes  | Ramp XSlope (%)             | 1.6  |  |
| N/A                                     | Flare Type LT         | N/A   | N/A  | Flare Type RT               | N/A  |  |
| N/A                                     | Flare Slope LT (%)    | N/A   | N/A  | Flare Slope RT (%)          | N/A  |  |
| N/A                                     | Flare Traversable LT? | N/A   | N/A  | Flare Traversable RT?       | N/A  |  |
| N/A                                     | Landing Length (in)   | N/A   | N/A  | DWS Provided?               | N/A  |  |
| N/A                                     | Landing Width (in)    | N/A   | N/A  | DWS Contrast?               | N/A  |  |
| N/A                                     | Landing Slope (%)     | N/A   | N/A  | DWS Length (in)             | N/A  |  |
| N/A                                     | Landing X Slope (%)   | N/A   | N/A  | DWS Full Width?             | N/A  |  |
| N/A                                     | Landing Curb? (Y/N)   | N/A   | N/A  | DWS Offset (in)             | N/A  |  |
| N/A                                     | Shared Landing?       | N/A   |      |                             |      |  |
| N/A                                     | Gutter Ponding?       | N/A   | N/A  | Gutter Slope (%)            | N/A  |  |
| N/A                                     | Gutter Lip Ht (in)    | N/A   | N/A  | Gutter X Slope (%)          | N/A  |  |
| N/A                                     | Painted X Walk1?      | Yes   | N/A  | Painted X Walk2?            | N/A  |  |
|                                         | X Walk 1 Direction    | To NW |      | X Walk 2 Direction          | N/A  |  |
| N/A                                     | X Walk 1 Width (in)   | 108.0 | N/A  | X Walk 2 Width (in)         | N/A  |  |
|                                         | X Walk 1 Slope (%)    | 3.1   |      | X Walk 2 Slope (%)          | N/A  |  |
|                                         | X Walk 1 X Slope (%)  | 1.5   |      | X Walk 2 X Slope (%)        | N/A  |  |
| N/A                                     | Ramp inside XWalk1?   | Yes   | N/A  | Ramp inside XWalk2?         | N/A  |  |
|                                         | Road Slope (%)        | N/A   | N/A  | Clear Space?                | N/A  |  |
|                                         | Road X Slope (%)      | N/A   | N/A  | Clear Space to XWalk (in)   | N/A  |  |
| N/A                                     | Any Obstructions?     | N/A   | N/A  | Storm Grate/Utility Hazard? | N/A  |  |
|                                         | Obstruction Type      |       |      | Storm Grate/Utility Type    |      |  |
|                                         |                       | N/A   |      |                             | N/A  |  |
|                                         |                       |       | Yes  | Surface Condition? (G/P)    | Good |  |
|                                         |                       |       |      |                             |      |  |