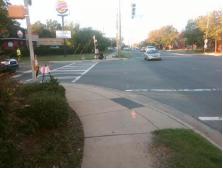

## **Access Compliance Report Public Rights-of-Way** (Curb Ramps)

Intersection ID: 15402 Main Street: MARSH\_RD Cross Street: NEW\_BERN\_ST Location: NE Overall Compliance: No **Severity Score:** ADA ID: 5B93D4C89689 Ramp Type: Perp Initial Pass/Fail: Fail 12.5

| Total Cost: | \$<br>1850.00 |
|-------------|---------------|
|             |               |

| Field Measurements/Component Compliance |                       |       |      |                             |      |  |
|-----------------------------------------|-----------------------|-------|------|-----------------------------|------|--|
| Comp                                    | liance Description    | Data  | Comp | liance Description          | Data |  |
| N/A                                     | Ramp Length (in)      | 84.0  | No   | Ramp Slope (%)              | 8.9  |  |
| Yes                                     | Ramp Width (in)       | 48.0  | Yes  | Ramp XSlope (%)             | 1.6  |  |
| N/A                                     | Flare Type LT         | N/A   | N/A  | Flare Type RT               | N/A  |  |
| N/A                                     | Flare Slope LT (%)    | N/A   | N/A  | Flare Slope RT (%)          | N/A  |  |
| N/A                                     | Flare Traversable LT? | N/A   | N/A  | Flare Traversable RT?       | N/A  |  |
| N/A                                     | Landing Length (in)   | N/A   | N/A  | DWS Provided?               | N/A  |  |
| N/A                                     | Landing Width (in)    | N/A   | N/A  | DWS Contrast?               | N/A  |  |
| N/A                                     | Landing Slope (%)     | N/A   | N/A  | DWS Length (in)             | N/A  |  |
| N/A                                     | Landing X Slope (%)   | N/A   | N/A  | DWS Full Width?             | N/A  |  |
| N/A                                     | Landing Curb? (Y/N)   | N/A   | N/A  | DWS Offset (in)             | N/A  |  |
| N/A                                     | Shared Landing?       | N/A   |      |                             |      |  |
| N/A                                     | Gutter Ponding?       | N/A   | N/A  | Gutter Slope (%)            | N/A  |  |
| N/A                                     | Gutter Lip Ht (in)    | N/A   | N/A  | Gutter X Slope (%)          | N/A  |  |
| N/A                                     | Painted X Walk1?      | Yes   | N/A  | Painted X Walk2?            | N/A  |  |
|                                         | X Walk 1 Direction    | To NW |      | X Walk 2 Direction          | N/A  |  |
| N/A                                     | X Walk 1 Width (in)   | 108.0 | N/A  | X Walk 2 Width (in)         | N/A  |  |
|                                         | X Walk 1 Slope (%)    | 3.1   |      | X Walk 2 Slope (%)          | N/A  |  |
|                                         | X Walk 1 X Slope (%)  | 1.5   |      | X Walk 2 X Slope (%)        | N/A  |  |
| N/A                                     | Ramp inside XWalk1?   | Yes   | N/A  | Ramp inside XWalk2?         | N/A  |  |
|                                         | Road Slope (%)        | N/A   | N/A  | Clear Space?                | N/A  |  |
|                                         | Road X Slope (%)      | N/A   | N/A  | Clear Space to XWalk (in)   | N/A  |  |
| N/A                                     | Any Obstructions?     | N/A   | N/A  | Storm Grate/Utility Hazard? | N/A  |  |
|                                         | Obstruction Type      |       |      | Storm Grate/Utility Type    |      |  |
|                                         |                       | N/A   |      |                             | N/A  |  |
|                                         |                       |       | Yes  | Surface Condition? (G/P)    | Good |  |
|                                         |                       |       |      |                             |      |  |