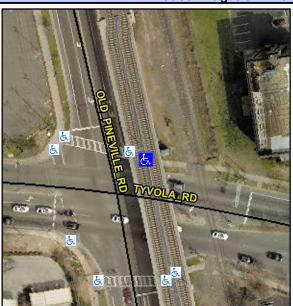

## Access Compliance Report Public Rights-of-Way (Curb Ramps)

Intersection ID: 18726Main Street: TYVOLA\_RDCross Street: OLD\_PINEVILLE\_RDLocation:NEADA ID: 5B941767B8BCRamp Type: PerpInitial Pass/Fail: FailOverall Compliance: NoSeverity Score: 21.25

Codes/Mitigation Info/Possible Solution

| Street 1 Name           | TYVOLA RD |
|-------------------------|-----------|
| Stop Condition-Street 2 | Signal    |
| Street 2 Name           | N/A       |
| Stop Condition-Street 1 | N/A       |