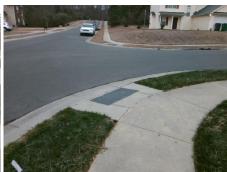

## Access Compliance Report Public Rights-of-Way (Curb Ramps)

Intersection ID: 44272 Main Street: TRAVIS\_FLOYD\_LN Cross Street: DANIEL\_DWAYNE\_DR Location: N

ADA ID: 5B99D0B54098 Ramp Type: PerpDiag Initial Pass/Fail: Fail Overall Compliance: No Severity Score: 22.5

## Field Measurements/Component Compliance

Street 1 Name
Stop Condition-Street 2
Street 2 Name
Stop Condition-Street 1

DANIEL DWAYNE DR StopSign TRAVIS FLOYD LN None Possible Solutions:

Remove & Replace Curb Ramp With Two New Directional Ramps or Equivalent.

Surveyor Notes:

N/A

PROW/ADA:

Not Found, R304.5.1, R304.2.2, R304.5.3

Total Cost: \$ 3200.00

| Field Measurements/Component Compliance |                        |                       |      |      |                             |      |
|-----------------------------------------|------------------------|-----------------------|------|------|-----------------------------|------|
|                                         | Compliance Description |                       | Data | Comp | liance Description          | Data |
|                                         | N/A                    | Ramp Length (in)      | 46.0 | No   | Ramp Slope (%)              | 10.0 |
|                                         | No                     | Ramp Width (in)       | 36.0 | No   | Ramp XSlope (%)             | 2.8  |
|                                         | N/A                    | Flare Type LT         | N/A  | N/A  | Flare Type RT               | N/A  |
|                                         | N/A                    | Flare Slope LT (%)    | N/A  | N/A  | Flare Slope RT (%)          | N/A  |
|                                         | N/A                    | Flare Traversable LT? | N/A  | N/A  | Flare Traversable RT?       | N/A  |
|                                         | N/A                    | Landing Length (in)   | N/A  | N/A  | DWS Provided?               | N/A  |
|                                         | N/A                    | Landing Width (in)    | N/A  | N/A  | DWS Contrast?               | N/A  |
|                                         | N/A                    | Landing Slope (%)     | N/A  | N/A  | DWS Length (in)             | N/A  |
|                                         | N/A                    | Landing X Slope (%)   | N/A  | N/A  | DWS Full Width?             | N/A  |
|                                         | N/A                    | Landing Curb? (Y/N)   | N/A  | N/A  | DWS Offset (in)             | N/A  |
|                                         | N/A                    | Shared Landing?       | N/A  |      |                             |      |
|                                         | N/A                    | Gutter Ponding?       | N/A  | N/A  | Gutter Slope (%)            | N/A  |
|                                         | N/A                    | Gutter Lip Ht (in)    | N/A  | N/A  | Gutter X Slope (%)          | N/A  |
|                                         | N/A                    | Painted X Walk1?      | No   | N/A  | Painted X Walk2?            | No   |
|                                         |                        | X Walk 1 Direction    | To W |      | X Walk 2 Direction          | To E |
|                                         | N/A                    | X Walk 1 Width (in)   | N/A  | N/A  | X Walk 2 Width (in)         | N/A  |
|                                         |                        | X Walk 1 Slope (%)    | 5.9  |      | X Walk 2 Slope (%)          | 4.8  |
|                                         |                        | X Walk 1 X Slope (%)  | 1.8  |      | X Walk 2 X Slope (%)        | 2.4  |
|                                         | N/A                    | Ramp inside XWalk1?   | N/A  | N/A  | Ramp inside XWalk2?         | N/A  |
|                                         |                        | Road Slope (%)        | 1.5  | N/A  | Clear Space?                | N/A  |
|                                         |                        | Road X Slope (%)      | 3.3  | N/A  | Clear Space to XWalk (in)   | N/A  |
|                                         | N/A                    | Any Obstructions?     | N/A  | N/A  | Storm Grate/Utility Hazard? | N/A  |
|                                         |                        | Obstruction Type      |      |      | Storm Grate/Utility Type    |      |
|                                         |                        |                       | N/A  |      |                             | N/A  |
|                                         |                        |                       |      | Yes  | Surface Condition? (G/P)    | Good |
| Dif.                                    |                        |                       |      |      |                             |      |