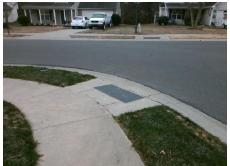

## Access Compliance Report Public Rights-of-Way (Curb Ramps)

Intersection ID: 44272 Main Street: TRAVIS\_FLOYD\_LN Cross Street: DANIEL\_DWAYNE\_DR Location: N

ADA ID: 5B99D0B54098 Ramp Type: PerpDiag Initial Pass/Fail: Fail Overall Compliance: No Severity Score: 22.5

## Field Measurements/Component Compliance

Street 1 Name
Stop Condition-Street 2
Street 2 Name
Stop Condition-Street 1

DANIEL DWAYNE DR StopSign TRAVIS FLOYD LN None Possible Solutions:

Remove & Replace Curb Ramp With Two New Directional Ramps or Equivalent.

Surveyor Notes:

N/A

PROW/ADA:

Not Found, R304.5.1, R304.2.2, R304.5.3

Total Cost: \$ 3200.00

| Field Measurements/Component Compliance |                        |                       |      |      |                             |      |
|-----------------------------------------|------------------------|-----------------------|------|------|-----------------------------|------|
|                                         | Compliance Description |                       | Data | Comp | liance Description          | Data |
|                                         | N/A                    | Ramp Length (in)      | 46.0 | No   | Ramp Slope (%)              | 10.0 |
|                                         | No                     | Ramp Width (in)       | 36.0 | No   | Ramp XSlope (%)             | 2.8  |
|                                         | N/A                    | Flare Type LT         | N/A  | N/A  | Flare Type RT               | N/A  |
|                                         | N/A                    | Flare Slope LT (%)    | N/A  | N/A  | Flare Slope RT (%)          | N/A  |
|                                         | N/A                    | Flare Traversable LT? | N/A  | N/A  | Flare Traversable RT?       | N/A  |
|                                         | N/A                    | Landing Length (in)   | N/A  | N/A  | DWS Provided?               | N/A  |
|                                         | N/A                    | Landing Width (in)    | N/A  | N/A  | DWS Contrast?               | N/A  |
|                                         | N/A                    | Landing Slope (%)     | N/A  | N/A  | DWS Length (in)             | N/A  |
|                                         | N/A                    | Landing X Slope (%)   | N/A  | N/A  | DWS Full Width?             | N/A  |
|                                         | N/A                    | Landing Curb? (Y/N)   | N/A  | N/A  | DWS Offset (in)             | N/A  |
|                                         | N/A                    | Shared Landing?       | N/A  |      |                             |      |
|                                         | N/A                    | Gutter Ponding?       | N/A  | N/A  | Gutter Slope (%)            | N/A  |
|                                         | N/A                    | Gutter Lip Ht (in)    | N/A  | N/A  | Gutter X Slope (%)          | N/A  |
|                                         | N/A                    | Painted X Walk1?      | No   | N/A  | Painted X Walk2?            | No   |
|                                         |                        | X Walk 1 Direction    | To W |      | X Walk 2 Direction          | To E |
|                                         | N/A                    | X Walk 1 Width (in)   | N/A  | N/A  | X Walk 2 Width (in)         | N/A  |
|                                         |                        | X Walk 1 Slope (%)    | 5.9  |      | X Walk 2 Slope (%)          | 4.8  |
|                                         |                        | X Walk 1 X Slope (%)  | 1.8  |      | X Walk 2 X Slope (%)        | 2.4  |
|                                         | N/A                    | Ramp inside XWalk1?   | N/A  | N/A  | Ramp inside XWalk2?         | N/A  |
|                                         |                        | Road Slope (%)        | 1.5  | N/A  | Clear Space?                | N/A  |
|                                         |                        | Road X Slope (%)      | 3.3  | N/A  | Clear Space to XWalk (in)   | N/A  |
|                                         | N/A                    | Any Obstructions?     | N/A  | N/A  | Storm Grate/Utility Hazard? | N/A  |
|                                         |                        | Obstruction Type      |      |      | Storm Grate/Utility Type    |      |
|                                         |                        |                       | N/A  |      |                             | N/A  |
|                                         |                        |                       |      | Yes  | Surface Condition? (G/P)    | Good |
| Dif.                                    |                        |                       |      |      |                             |      |