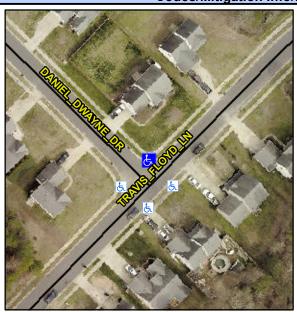

## Access Compliance Report Public Rights-of-Way (Curb Ramps)

Intersection ID: 44272 Main Street: TRAVIS\_FLOYD\_LN Cross Street: DANIEL\_DWAYNE\_DR Location: N

ADA ID: 5B99D0B54098 Ramp Type: PerpDiag Initial Pass/Fail: Fail Overall Compliance: No Severity Score: 22.5

## Field Measurements/Component Compliance

Street 1 Name
Stop Condition-Street 2
Street 2 Name
Stop Condition-Street 1

DANIEL DWAYNE DR StopSign TRAVIS FLOYD LN None Possible Solutions:

Remove & Replace Curb Ramp With Two New Directional Ramps or Equivalent.