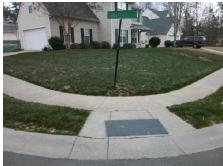

## Access Compliance Report Public Rights-of-Way (Curb Ramps)

Intersection ID: 44272 Main Street: TRAVIS\_FLOYD\_LN Cross Street: DANIEL\_DWAYNE\_DR Location: N

ADA ID: 5B99D0B54098 Ramp Type: PerpDiag Initial Pass/Fail: Fail Overall Compliance: No Severity Score: 22.5

## Field Measurements/Component Compliance

Street 1 Name
Stop Condition-Street 2
Street 2 Name
Stop Condition-Street 1

DANIEL DWAYNE DR StopSign TRAVIS FLOYD LN None Possible Solutions:

Remove & Replace Curb Ramp With Two New Directional Ramps or Equivalent.

Surveyor Notes:

N/A

PROW/ADA:

Not Found, R304.5.1, R304.2.2, R304.5.3

Total Cost: \$ 3200.00

| Field Measurements/Component Compliance |                        |                       |      |      |                             |      |
|-----------------------------------------|------------------------|-----------------------|------|------|-----------------------------|------|
|                                         | Compliance Description |                       | Data | Comp | liance Description          | Data |
|                                         | N/A                    | Ramp Length (in)      | 46.0 | No   | Ramp Slope (%)              | 10.0 |
|                                         | No                     | Ramp Width (in)       | 36.0 | No   | Ramp XSlope (%)             | 2.8  |
|                                         | N/A                    | Flare Type LT         | N/A  | N/A  | Flare Type RT               | N/A  |
|                                         | N/A                    | Flare Slope LT (%)    | N/A  | N/A  | Flare Slope RT (%)          | N/A  |
|                                         | N/A                    | Flare Traversable LT? | N/A  | N/A  | Flare Traversable RT?       | N/A  |
|                                         | N/A                    | Landing Length (in)   | N/A  | N/A  | DWS Provided?               | N/A  |
|                                         | N/A                    | Landing Width (in)    | N/A  | N/A  | DWS Contrast?               | N/A  |
|                                         | N/A                    | Landing Slope (%)     | N/A  | N/A  | DWS Length (in)             | N/A  |
|                                         | N/A                    | Landing X Slope (%)   | N/A  | N/A  | DWS Full Width?             | N/A  |
|                                         | N/A                    | Landing Curb? (Y/N)   | N/A  | N/A  | DWS Offset (in)             | N/A  |
|                                         | N/A                    | Shared Landing?       | N/A  |      |                             |      |
|                                         | N/A                    | Gutter Ponding?       | N/A  | N/A  | Gutter Slope (%)            | N/A  |
|                                         | N/A                    | Gutter Lip Ht (in)    | N/A  | N/A  | Gutter X Slope (%)          | N/A  |
|                                         | N/A                    | Painted X Walk1?      | No   | N/A  | Painted X Walk2?            | No   |
|                                         |                        | X Walk 1 Direction    | To W |      | X Walk 2 Direction          | To E |
|                                         | N/A                    | X Walk 1 Width (in)   | N/A  | N/A  | X Walk 2 Width (in)         | N/A  |
|                                         |                        | X Walk 1 Slope (%)    | 5.9  |      | X Walk 2 Slope (%)          | 4.8  |
|                                         |                        | X Walk 1 X Slope (%)  | 1.8  |      | X Walk 2 X Slope (%)        | 2.4  |
|                                         | N/A                    | Ramp inside XWalk1?   | N/A  | N/A  | Ramp inside XWalk2?         | N/A  |
|                                         |                        | Road Slope (%)        | 1.5  | N/A  | Clear Space?                | N/A  |
|                                         |                        | Road X Slope (%)      | 3.3  | N/A  | Clear Space to XWalk (in)   | N/A  |
|                                         | N/A                    | Any Obstructions?     | N/A  | N/A  | Storm Grate/Utility Hazard? | N/A  |
|                                         |                        | Obstruction Type      |      |      | Storm Grate/Utility Type    |      |
|                                         |                        |                       | N/A  |      |                             | N/A  |
|                                         |                        |                       |      | Yes  | Surface Condition? (G/P)    | Good |
| Dif.                                    |                        |                       |      |      |                             |      |