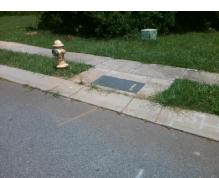

## Access Compliance Report Public Rights-of-Way (Curb Ramps)

Intersection ID: 44915Main Street: OAKBURN\_DRCross Street: BERRYBROOK\_LNLocation:NADA ID: 5BA3DFBE1521Ramp Type: PerpInitial Pass/Fail: FailOverall Compliance: NoSeverity Score:10

| 57 |
|----|
|    |
|    |

1850.00

| Field Measurements/Component Compliance |                       |       |      |                             |      |  |  |
|-----------------------------------------|-----------------------|-------|------|-----------------------------|------|--|--|
| Comp                                    | liance Description    | Data  | Comp | liance Description          | Data |  |  |
| N/A                                     | Ramp Length (in)      | 48.0  | Yes  | Ramp Slope (%)              | 6.6  |  |  |
| No                                      | Ramp Width (in)       | 47.5  | No   | Ramp XSlope (%)             | 3.1  |  |  |
| N/A                                     | Flare Type LT         | N/A   | N/A  | Flare Type RT               | N/A  |  |  |
| N/A                                     | Flare Slope LT (%)    | N/A   | N/A  | Flare Slope RT (%)          | N/A  |  |  |
| N/A                                     | Flare Traversable LT? | N/A   | N/A  | Flare Traversable RT?       | N/A  |  |  |
| N/A                                     | Landing Length (in)   | N/A   | N/A  | DWS Provided?               | N/A  |  |  |
| N/A                                     | Landing Width (in)    | N/A   | N/A  | DWS Contrast?               | N/A  |  |  |
| N/A                                     | Landing Slope (%)     | N/A   | N/A  | DWS Length (in)             | N/A  |  |  |
| N/A                                     | Landing X Slope (%)   | N/A   | N/A  | DWS Full Width?             | N/A  |  |  |
| N/A                                     | Landing Curb? (Y/N)   | N/A   | N/A  | DWS Offset (in)             | N/A  |  |  |
| N/A                                     | Shared Landing?       | N/A   |      |                             |      |  |  |
| N/A                                     | Gutter Ponding?       | N/A   | N/A  | Gutter Slope (%)            | N/A  |  |  |
| N/A                                     | Gutter Lip Ht (in)    | N/A   | N/A  | Gutter X Slope (%)          | N/A  |  |  |
| N/A                                     | Painted X Walk1?      | No    | N/A  | Painted X Walk2?            | N/A  |  |  |
|                                         | X Walk 1 Direction    | To SW |      | X Walk 2 Direction          | N/A  |  |  |
| N/A                                     | X Walk 1 Width (in)   | N/A   | N/A  | X Walk 2 Width (in)         | N/A  |  |  |
|                                         | X Walk 1 Slope (%)    | 2.9   |      | X Walk 2 Slope (%)          | N/A  |  |  |
|                                         | X Walk 1 X Slope (%)  | 2.6   |      | X Walk 2 X Slope (%)        | N/A  |  |  |
| N/A                                     | Ramp inside XWalk1?   | N/A   | N/A  | Ramp inside XWalk2?         | N/A  |  |  |
|                                         | Road Slope (%)        | N/A   | N/A  | Clear Space?                | N/A  |  |  |
|                                         | Road X Slope (%)      | N/A   | N/A  | Clear Space to XWalk (in)   | N/A  |  |  |
| N/A                                     | Any Obstructions?     | N/A   | N/A  | Storm Grate/Utility Hazard? | N/A  |  |  |
|                                         | Obstruction Type      |       |      | Storm Grate/Utility Type    |      |  |  |
|                                         |                       | N/A   |      |                             | N/A  |  |  |
|                                         |                       |       | Yes  | Surface Condition? (G/P)    | Good |  |  |
|                                         |                       |       |      |                             |      |  |  |