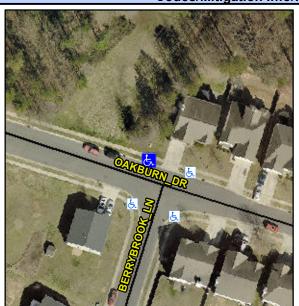

## Access Compliance Report Public Rights-of-Way (Curb Ramps)

Intersection ID: 44915Main Street: OAKBURN\_DRCross Street: BERRYBROOK\_LNLocation:NADA ID: 5BA3DFBE1521Ramp Type: PerpInitial Pass/Fail: FailOverall Compliance: NoSeverity Score:10

## Field Measurements/Component Compliance

Street 1 Name

OAKBURN DR

Stop Condition-Street 2

None

Street 2 Name

N/A

Stop Condition-Street 1