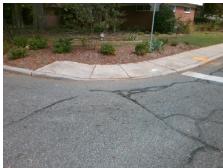

## **Access Compliance Report Public Rights-of-Way** (Curb Ramps)

Data

9.1

1.9

N/A

Good

Main Street: ANNE ST Intersection ID: 11694 Cross Street: COUNTRY CLUB DR Location: NE **Overall Compliance: No ADA ID: 5BA7791EE862** Ramp Type: Perp Initial Pass/Fail: Fail Severity Score: 21.25

Any Obstructions?

**Obstruction Type** 

Flare Traversable LT?

**ANNE ST** Street 1 Name Stop Condition-Street 2 StopSign N/A Street 2 Name Stop Condition-Street 1 N/A

| Possible Solutions:           | Compl | iance | Description      |
|-------------------------------|-------|-------|------------------|
| Remove & Replace Entire Ramp. | N/A   | Ram   | p Length (in)    |
|                               | No    | Ram   | p Width (in)     |
|                               | N/A   | Flare | Type LT          |
|                               | N/A   | Flare | Slope LT (%)     |
|                               | N/A   | Flare | Traversable L    |
|                               | N/A   | Land  | ing Length (in)  |
| Surveyor Notes:               | N/A   | Land  | ing Width (in)   |
| N/A                           | N/A   | Land  | ing Slope (%)    |
|                               | N/A   | Land  | ing X Slope (%   |
|                               | N/A   | Land  | ing Curb? (Y/N   |
|                               | N/A   | Share | ed Landing?      |
| PROW/ADA:                     | N/A   | Gutte | er Ponding?      |
| Not Found, R304.5.1, R304.2.2 | N/A   | Gutte | er Lip Ht (in)   |
|                               | N/A   | Paint | ed X Walk1?      |
|                               |       | X Wa  | alk 1 Direction  |
|                               | N/A   | X Wa  | alk 1 Width (in) |
|                               |       | X Wa  | alk 1 Slope (%)  |
|                               |       | X Wa  | alk 1 X Slope (% |
|                               | N/A   | Ram   | p inside XWalk′  |
|                               |       | Road  | Slope (%)        |