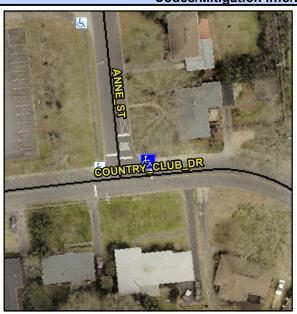

## **Access Compliance Report Public Rights-of-Way** (Curb Ramps)

Data

9.1

1.9

N/A

Good

Main Street: ANNE ST Intersection ID: 11694 Cross Street: COUNTRY CLUB DR Location: NE **Overall Compliance: No ADA ID: 5BA7791EE862** Ramp Type: Perp Initial Pass/Fail: Fail Severity Score: 21.25