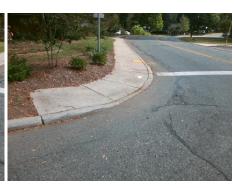

## **Access Compliance Report Public Rights-of-Way** (Curb Ramps)

Data

9.1

1.9

N/A

Good

Main Street: ANNE ST Intersection ID: 11694 Cross Street: COUNTRY CLUB DR Location: NE **Overall Compliance: No ADA ID: 5BA7791EE862** Ramp Type: Perp Initial Pass/Fail: Fail Severity Score: 21.25

Any Obstructions?

**Obstruction Type** 

Flare Traversable LT?

**ANNE ST** Street 1 Name Stop Condition-Street 2 StopSign N/A Street 2 Name Stop Condition-Street 1 N/A

| Possible Solutions:           | Compl | iance | Description      |
|-------------------------------|-------|-------|------------------|
| Remove & Replace Entire Ramp. | N/A   | Ram   | p Length (in)    |
|                               | No    | Ram   | p Width (in)     |
|                               | N/A   | Flare | Type LT          |
|                               | N/A   | Flare | Slope LT (%)     |
|                               | N/A   | Flare | Traversable L    |
|                               | N/A   | Land  | ing Length (in)  |
| Surveyor Notes:               | N/A   | Land  | ing Width (in)   |
| N/A                           | N/A   | Land  | ing Slope (%)    |
|                               | N/A   | Land  | ing X Slope (%   |
|                               | N/A   | Land  | ing Curb? (Y/N   |
|                               | N/A   | Share | ed Landing?      |
| PROW/ADA:                     | N/A   | Gutte | er Ponding?      |
| Not Found, R304.5.1, R304.2.2 | N/A   | Gutte | er Lip Ht (in)   |
|                               | N/A   | Paint | ed X Walk1?      |
|                               |       | X Wa  | alk 1 Direction  |
|                               | N/A   | X Wa  | alk 1 Width (in) |
|                               |       | X Wa  | alk 1 Slope (%)  |
|                               |       | X Wa  | alk 1 X Slope (% |
|                               | N/A   | Ram   | p inside XWalk′  |
|                               |       | Road  | Slope (%)        |