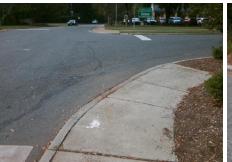

## **Access Compliance Report Public Rights-of-Way** (Curb Ramps)

Data

9.1

1.9

N/A

Good

Main Street: ANNE ST Intersection ID: 11694 Cross Street: COUNTRY CLUB DR Location: NE **Overall Compliance: No ADA ID: 5BA7791EE862** Ramp Type: Perp Initial Pass/Fail: Fail Severity Score: 21.25

Any Obstructions?

**Obstruction Type** 

Flare Traversable LT?

**ANNE ST** Street 1 Name Stop Condition-Street 2 StopSign N/A Street 2 Name Stop Condition-Street 1 N/A

| Possible Solutions:           | Compl | iance | Description      |
|-------------------------------|-------|-------|------------------|
| Remove & Replace Entire Ramp. | N/A   | Ram   | p Length (in)    |
|                               | No    | Ram   | p Width (in)     |
|                               | N/A   | Flare | Type LT          |
|                               | N/A   | Flare | Slope LT (%)     |
|                               | N/A   | Flare | Traversable L    |
|                               | N/A   | Land  | ing Length (in)  |
| Surveyor Notes:               | N/A   | Land  | ing Width (in)   |
| N/A                           | N/A   | Land  | ing Slope (%)    |
|                               | N/A   | Land  | ing X Slope (%   |
|                               | N/A   | Land  | ing Curb? (Y/N   |
|                               | N/A   | Share | ed Landing?      |
| PROW/ADA:                     | N/A   | Gutte | er Ponding?      |
| Not Found, R304.5.1, R304.2.2 | N/A   | Gutte | er Lip Ht (in)   |
|                               | N/A   | Paint | ed X Walk1?      |
|                               |       | X Wa  | alk 1 Direction  |
|                               | N/A   | X Wa  | alk 1 Width (in) |
|                               |       | X Wa  | alk 1 Slope (%)  |
|                               |       | X Wa  | alk 1 X Slope (% |
|                               | N/A   | Ram   | p inside XWalk′  |
|                               |       | Road  | Slope (%)        |