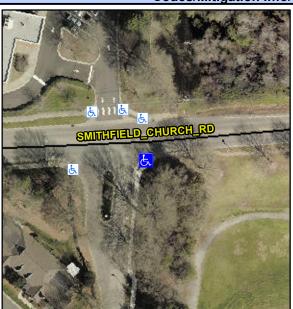

Intersection ID: 10038266 Main Street: SMITHFIELD CHURCH RD Cross Street: N/A Location: SE Initial Pass/Fail: Fail **Overall Compliance: No Severity Score:** 10 ADA ID: 5BAB7CF6B0BF Ramp Type: PerpDiag

Flare Traversable LT?

Flare Type LT

**SMITHFIELD CHURCH RD** Street 1 Name Stop Condition-Street 2 None **ENTRANCE** Street 2 Name Stop Condition-Street 1 StopSign Possible Solutions: Compliance Description N/A Remove & Replace Curb Ramp With Two New Directional Ramps or No Equivalent. N/A N/A N/A N/A Surveyor Notes: N/A N/A N/A N/A Not Found, R304.5.1, R304.5.3