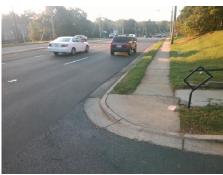

## Access Compliance Report Public Rights-of-Way (Curb Ramps)

Intersection ID: N/AMain Street:PROVIDENCE\_RDCross Street: N/ALocation:SWADA ID: 5BACF14BAAE4Ramp Type:PerpInitial Pass/Fail:FailOverall Compliance: NoSeverity Score:25

## Field Measurements/Component Compliance

Street 1 Name ENTRANCE
Stop Condition-Street 2 None
Street 2 Name N/A
Stop Condition-Street 1 N/A

| i ossible solution            |     |
|-------------------------------|-----|
| Possible Solutions:           | Col |
| Remove & Replace Entire Ramp. | N/A |
|                               | Yes |
|                               | N/A |
|                               | N/A |
|                               | N/A |
|                               | N/A |
| Surveyor Notes:               | N/A |
| N/A                           | N/A |
|                               | N/A |
|                               | N/A |
|                               | N/A |
| PROW/ADA:                     | N/A |
| Not Found, R304.5.3           | N/A |
| ,                             | N/A |
|                               | N/A |
|                               | N/A |