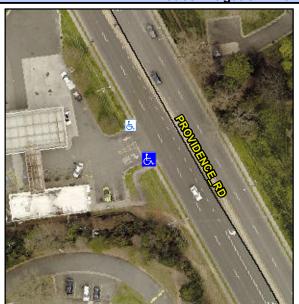

## Access Compliance Report Public Rights-of-Way (Curb Ramps)

Intersection ID: N/AMain Street:PROVIDENCE\_RDCross Street: N/ALocation:SWADA ID: 5BACF14BAAE4Ramp Type:PerpInitial Pass/Fail:FailOverall Compliance: NoSeverity Score:25