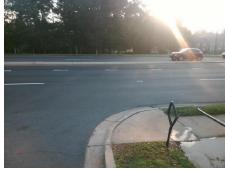

## Access Compliance Report Public Rights-of-Way (Curb Ramps)

Intersection ID: N/AMain Street:PROVIDENCE\_RDCross Street: N/ALocation:SWADA ID: 5BACF14BAAE4Ramp Type:PerpInitial Pass/Fail:FailOverall Compliance: NoSeverity Score:25

## Field Measurements/Component Compliance

Street 1 Name ENTRANCE
Stop Condition-Street 2 None
Street 2 Name N/A
Stop Condition-Street 1 N/A

| i ossible solution            |     |
|-------------------------------|-----|
| Possible Solutions:           | Col |
| Remove & Replace Entire Ramp. | N/A |
|                               | Yes |
|                               | N/A |
|                               | N/A |
|                               | N/A |
|                               | N/A |
| Surveyor Notes:               | N/A |
| N/A                           | N/A |
|                               | N/A |
|                               | N/A |
|                               | N/A |
| PROW/ADA:                     | N/A |
| Not Found, R304.5.3           | N/A |
| ,                             | N/A |
|                               | N/A |
|                               | N/A |