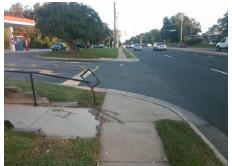

## Access Compliance Report Public Rights-of-Way (Curb Ramps)

Intersection ID: N/AMain Street:PROVIDENCE\_RDCross Street: N/ALocation:SWADA ID: 5BACF14BAAE4Ramp Type:PerpInitial Pass/Fail:FailOverall Compliance: NoSeverity Score:25

## Field Measurements/Component Compliance

Street 1 Name ENTRANCE
Stop Condition-Street 2 None
Street 2 Name N/A
Stop Condition-Street 1 N/A

| i ossible solution            |     |
|-------------------------------|-----|
| Possible Solutions:           | Col |
| Remove & Replace Entire Ramp. | N/A |
|                               | Yes |
|                               | N/A |
|                               | N/A |
|                               | N/A |
|                               | N/A |
| Surveyor Notes:               | N/A |
| N/A                           | N/A |
|                               | N/A |
|                               | N/A |
|                               | N/A |
| PROW/ADA:                     | N/A |
| Not Found, R304.5.3           | N/A |
| ,                             | N/A |
|                               | N/A |
|                               | N/A |