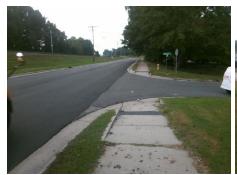

## Access Compliance Report Public Rights-of-Way (Curb Ramps)

Intersection ID: 20390 Main Street: OLD\_PINEVILLE\_RD Cross Street: GREENHILL\_DR Location: NW

ADA ID: 5BADD6D4E2B4 Ramp Type: Directional1 Initial Pass/Fail: Fail Overall Compliance: No Severity Score: 13.75

## Field Measurements/Component Compliance

Street 1 Name GREENHILL DR
Stop Condition-Street 1 StopSign
Street 2 Name N/A
Stop Condition-Street 2 N/A

Possible Solutions:

Remove & Replace Entire Ramp.

N/A

Surveyor Notes: