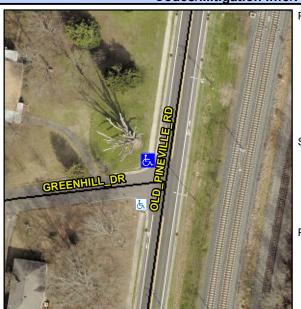

## Access Compliance Report Public Rights-of-Way (Curb Ramps)

Intersection ID: 20390 Main Street: OLD\_PINEVILLE\_RD Cross Street: GREENHILL\_DR Location: NW

ADA ID: 5BADD6D4E2B4 Ramp Type: Directional1 Initial Pass/Fail: Fail Overall Compliance: No Severity Score: 13.75

## Field Measurements/Component Compliance

Street 1 Name GREENHILL DR
Stop Condition-Street 1 StopSign
Street 2 Name N/A
Stop Condition-Street 2 N/A

Possible Solutions:

Remove & Replace Entire Ramp.

N/A

Surveyor Notes: