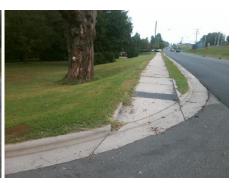

## Access Compliance Report Public Rights-of-Way (Curb Ramps)

Intersection ID: 20390 Main Street: OLD\_PINEVILLE\_RD Cross Street: GREENHILL\_DR Location: NW

ADA ID: 5BADD6D4E2B4 Ramp Type: Directional1 Initial Pass/Fail: Fail Overall Compliance: No Severity Score: 13.75

## Field Measurements/Component Compliance

Street 1 Name GREENHILL DR
Stop Condition-Street 1 StopSign
Street 2 Name N/A
Stop Condition-Street 2 N/A

Possible Solutions:

Remove & Replace Entire Ramp.

N/A

Surveyor Notes: